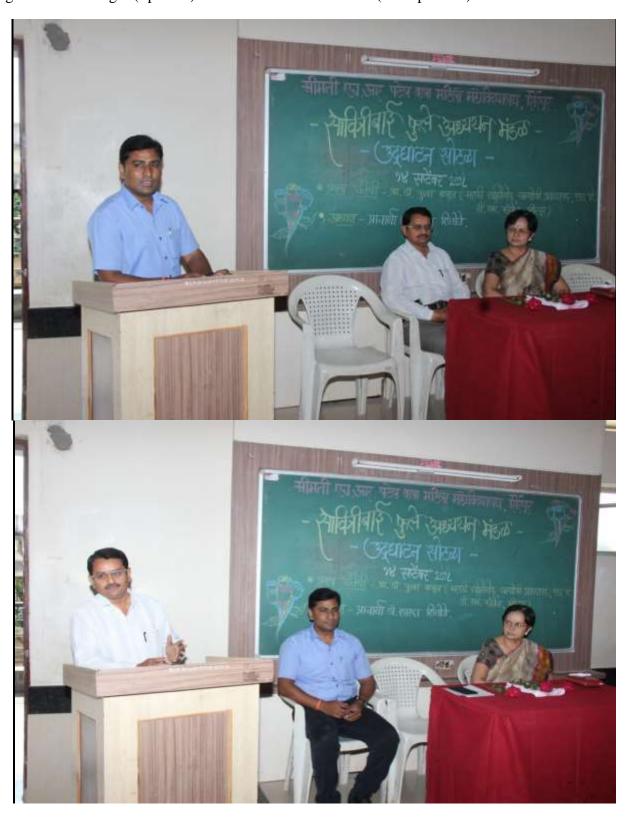

## H.R.Patel Arts Mahila College Shirpur Dist: Dhule (MS)

NAAC Re-Accredited "A" Grade (Up to March 2020) NMU Academic Grade "A" Grade

Inaugural Session of Savitribai Phule Study Centre: Introduction by Dr.Gajanan Patil (Co-ordinator) on Stage- Dr.Phula Bagul (Speaker) and Prin.Dr.Sharda Shitole (14 Sept.2018)