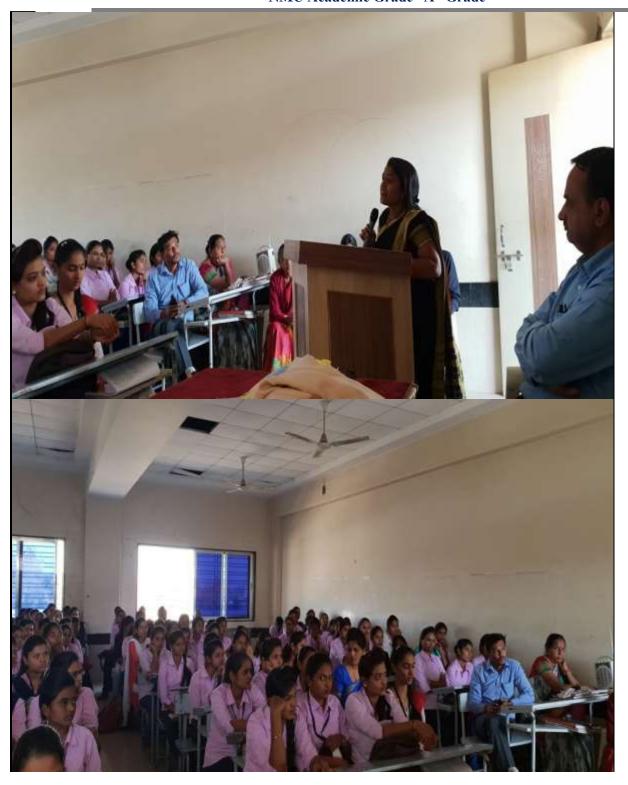

#### **Activities Report: Academic Year 2018-19**

Savitribai Phule Study Centre was inaugurated by Dr.Phula Bagul (SPDM College, Shirpur) on 14 Sept.2018. He introduced Savitribai's work and her life career in his inaugural lecture and guided the students in carrying on her legacy by following the strong personality. For the programme 120 students and teaching staff were present. On Occasion of Savitribai Phule Jayanti on 3rd January 2019 a guest lecture was organized by Adv.Savita pawar (District Civil Court, Pune) on the topic-"Today's Woman and Savitribai Phule". On behalf of the committee, on 10<sup>th</sup> March 2019, an essay competition was held among the students at the college level and the first, second and third place winners were awarded with cash prizes and certificates. 12 students got participated in the competition. A video session was organized on 28 Aug.2018 on Savitribai's life and career.

| Sl.N<br>o. | Name of Activity                                                                                                                    | Date<br>of         | Invited<br>Guest/Perso                             | Purpose of Activity                                                                                                            | No.<br>of            |
|------------|-------------------------------------------------------------------------------------------------------------------------------------|--------------------|----------------------------------------------------|--------------------------------------------------------------------------------------------------------------------------------|----------------------|
| 0.         |                                                                                                                                     | Activi<br>ty       | ns                                                 |                                                                                                                                | parti<br>cipa<br>nts |
| 1          | Inauguration programme                                                                                                              | 14/09/<br>2018     | Dr.Phula Bagul (SPDM College, Shirpur)             | Cultivating the feeling of respect and introducing the legendary life story of Savitribai Phule                                | 120                  |
| 2          | Birth Anniversary Celebration and Guest Lecture on Today's Woman and Savitribai                                                     | 03/01/2019         | Adv.Savita Pawar (District Civil Court, Pune)      | Creating values of self-<br>respect and developing<br>sense of patriotism towards<br>Indian legends                            | 130                  |
| 3          | Essay Writing Competition Topics: 1. Life and career of Savitribai 2. Today's Women and Savitribai 3. Woman and Professional Career | 10<br>/03/20<br>19 | Ms.Vidya<br>Patil                                  | Make students able to collect information and present it on the life and career of Savitribai Phule for individual development | 12                   |
| 4          | Video Session on Savitribai     Phule's Life and Career                                                                             | 28/08/<br>2018     | Dr.Gajanan<br>Patil &Staff                         | Developing critical thinking, and visual skills of students                                                                    | 45                   |
| 5          | Death Anniversary Programme                                                                                                         | 10/03/<br>2019     | Prin.Dr.Shard<br>a Shitole,<br>Staff &<br>Students | Garlanding and worshipping of Savitribai's image and creating feeling ob being indebted to the dedicated personality           | 24                   |