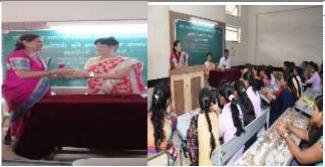

# H.R.Patel Arts Mahila College Shirpur Dist: Dhule (MS)

NAAC Re-Accredited "A" Grade (Up to March 2020) NMU Academic Grade "A" Grade

Savitribai Phule: Life and Struggle a Guest Lecture by Adv. Savita Pawar (District Civil Court, Pune) on 3 Jan. २०१९)