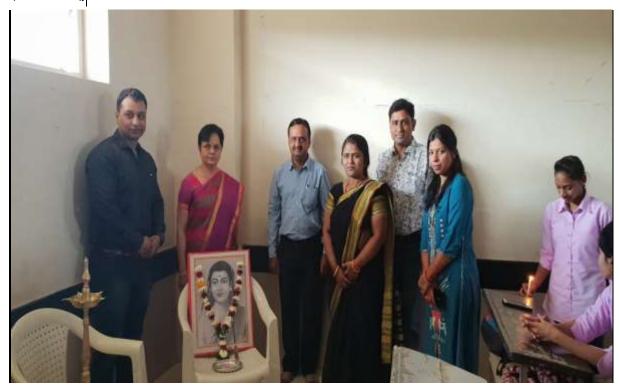

## H.R.Patel Arts Mahila College Shirpur Dist: Dhule (MS)

NAAC Re-Accredited "A" Grade (Up to March 2020) NMU Academic Grade "A" Grade

Inaugural Session of Savitribai Phule Study Centre: Introduction by Dr.Gajanan Patil (Co-ordinator) on Stage- Dr.Phula Bagul (Speaker) and Prin.Dr.Sharda Shitole (14 Sept.2018)