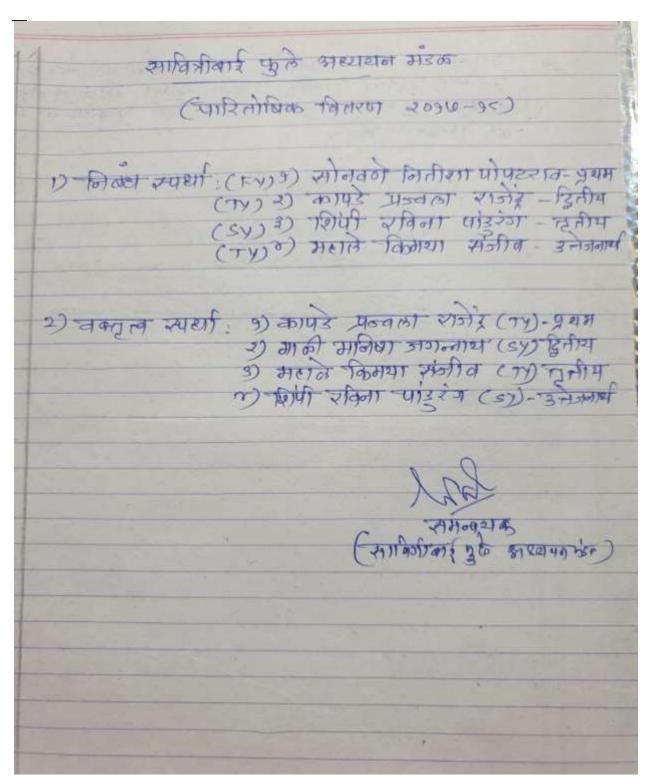

25 students got participated in the competition. Following students won the prizes-

- I. Kapade Prayvala Royendra COLBAX MA)
  III. Shumpi Rantena Pandurany (TYBA)
  III. Nikumbe Jagniti S. (SYBA)
- A video session on Savitirbai Phule: Life and Career was arranged on 28 Aug.2018 at 3.00pm in Library Hall. 45 students attended the session.
- On occasion of the Death Anniversary of Savitirbai Phule, a tribute was paid by garlanding the portrait of Savitribai Phule in the auspicious presence of Prin.Dr.Sharda Shitole, and the college teaching and non-teaching staff on 10 March 2019 at 9.00am.