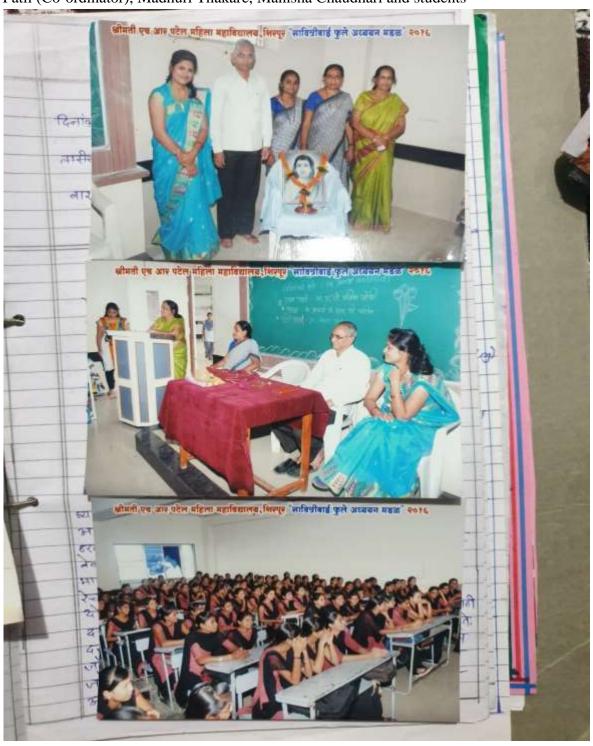

# H.R.Patel Arts Mahila College Shirpur Dist: Dhule (MS)

NAAC Re-Accredited "A" Grade (Up to March 2020) NMU Academic Grade "A" Grade

\_\_\_\_\_\_

Inauguration programme and Speech by Prof.Manisha Jogi (ASC College, Dondaicha) with Prin.Dr.S.P.Patil, Mrs.Vidya Patil (Co-ordinator), Madhuri Thakare, Manisha Chaudhari and students