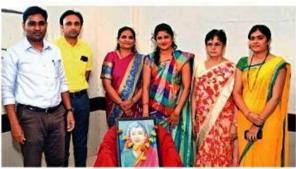

## H.R.Patel Arts Mahila College Shirpur Dist: Dhule (MS)

NAAC Re-Accredited "A" Grade (Up to March 2020) NMU Academic Grade "A" Grade

Inaugural Session of Savitribai Phule Study Centre: Introduction by Dr.Gajanan Patil (Co-ordinator) on Stage- Dr.Phula Bagul (Speaker) and Prin.Dr.Sharda Shitole (14 Sept.2018)