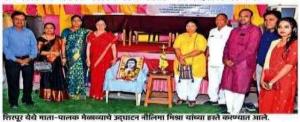

# **H.R.Patel Arts Mahila College Shirpur Dist: Dhule (MS)**

NAAC Re-Accredited "A" Grade (Up to March 2020) NMU Academic Grade "A" Grade

\_\_\_\_\_

Notice to Staff and Students about organization of Guest Lecture by Dr.Naganath Dongre (SPDM College, Shirpur)- 3 Jan.2018)

| tonege, simpary 3 Juni2010)     | 14. 47/17/12/2                                                                                             |
|---------------------------------|------------------------------------------------------------------------------------------------------------|
| सूचना                           |                                                                                                            |
| स्पर्व प्राष्ट्रमाणकांना सूचि   | त करकाल येते की, दि उ जाने गरी                                                                             |
| कि किला किए २००६                | क १९.४५ वानमा इंग्रांतीउची सी                                                                              |
|                                 | जयंती निमित्ताने तथा महिला                                                                                 |
| माकी दिना छ त्या सीचित          | गर्ने प्रतिमा पूजनाचा कार्यक्रम                                                                            |
| का है। कारिकीम सम्बर्धाया       | ते यास्त्रयम मंडकाच्या वतीने                                                                               |
| भागांत्रिय केला जाणार           | साहे                                                                                                       |
| ा तमेच याच विवशी दूप            | तरी ३ ०० वाजमा महिना मुक्ती                                                                                |
| विमानिभित्राने द्यावित्रीवार्ड  | पुले यांचे जीवन व कार्य'                                                                                   |
| या विषयावर पा डोग               | रे एस पीरियम महाविद्याल्य                                                                                  |
| शिरपुर) मांचे खावक्यान          | म आयोजित के ते आहे.                                                                                        |
|                                 | गय भाषकी उपास्थिती प्राथिनम                                                                                |
| साटे.                           |                                                                                                            |
| 0                               | Phild.                                                                                                     |
| - Sol                           | 4                                                                                                          |
| प्राचित्रक असी के<br>समन्वयक )  | डा सारदा शिनो हे<br>आचार्य                                                                                 |
| ज्यापित्रीबाई पुले अस्वाधन मंडळ | शिलपूर एउनुकेशन सोसायशी संबक्तित<br>ीगती एवं.साथ,यटेल कला महिला महराय ==================================== |
| D Tor. H. M. Clareth.           | Egy ( 4) De sonal Bhama                                                                                    |
| 29 Dr H. R. Chanere             | _ (50,000)                                                                                                 |
| 3) Dr K. B. Palls               | - KREAR L. 2 - Patri - Oc                                                                                  |
| In Wichen Pott                  | REL                                                                                                        |
| E am+ m. V. Chaudharn           | Founda                                                                                                     |
| D Rostei G. stormel             |                                                                                                            |
| 4) 154-11- 4- 210010            | fortheurol -                                                                                               |