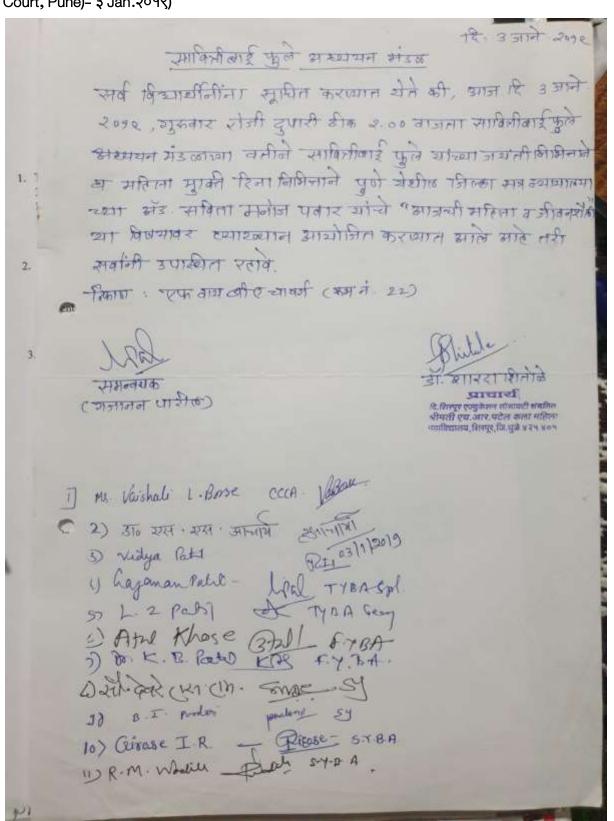

#### Savitribai Phule Study Centre

Activities (2018-19)

- The inauguration of Savitribai Phule Study Centre was organized on 14 Sept.2018 at 3.00pm. A guest lecture on the life and career of Savitribai Phule was delivered by Dr.Phula Bagul (Poet and Writer in Marathi Literature and Associate Professor, Dept. of Marathi, SPDM College, Shirpur). The programme was attended by college teaching faculty members and 120 UG & PG Students.
- 2. A guest lecture was organized on occasion of the Birth Anniversary of Savitribai Phule by organizing a lecture on the topic, "Today's Woman and Savitribai Phule". Adv.Savita Pawar (District Civil Court, Pune) delivered lecture to the UG and PG students about today's women and their challenges. The programme was attended by college teaching staff members and 130 UG & PG Students.
- An Essay Writing Competition was organized on the following topics for UG and PG students.
  - a. Life and Career of Savitirbai Phule
  - b. Today's Women and Savitribai
  - c. Women and Professional Career