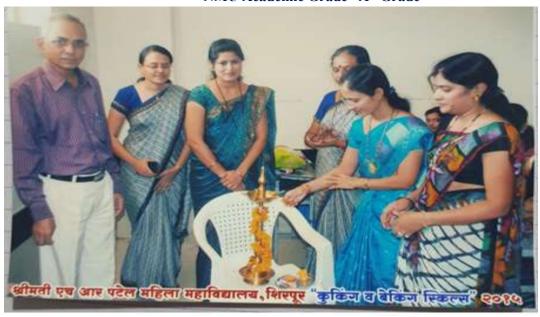

## H.R.Patel Arts Mahila College Shirpur Dist: Dhule (MS)

NAAC Re-Accredited "A" Grade (Up to March 2020) NMU Academic Grade "A" Grade

Inaugural Session of Cooking and Baking Skills Programme: Chief Guest and Speaker Mrs.Rupal Gujarathi Lighting the lamp, (From Right-Prin.Dr.S.P.Patil, Vaishali Borse, Co-ordinator Ms.Vidya Patil, Manisha Chaudhari, Indira Girase)