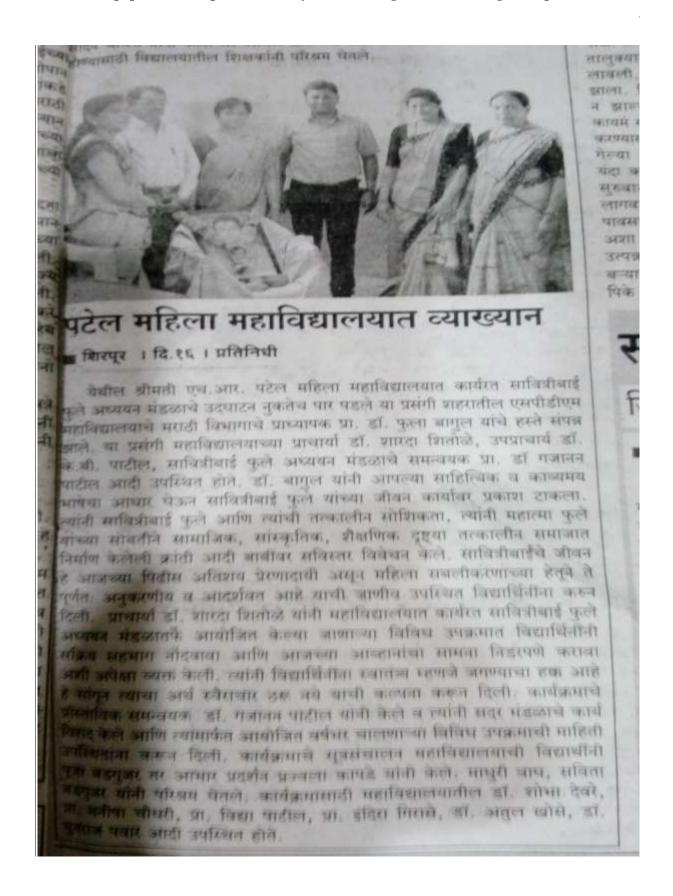

### H.R.Patel Arts Mahila College Shirpur Dist: Dhule (MS)

NAAC Re-Accredited "A" Grade (Up to March 2020) NMU Academic Grade "A" Grade

News in Local Newspaper of the Expert Lecture by Dr.Phula Bagul (SPDM College, Shirpur)