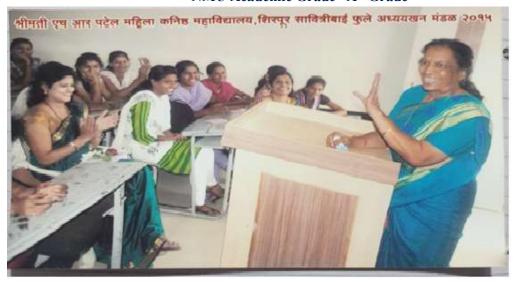

## H.R.Patel Arts Mahila College Shirpur Dist: Dhule (MS)

NAAC Re-Accredited "A" Grade (Up to March 2020) NMU Academic Grade "A" Grade

Inaugural Session of Savitribai Phule Study Centre: Chief Guest and Speaker Prof.Manisha Jogi(Dept. of Marathi ASC College, Dondaicha) delivering speech on 5 Aug.2015