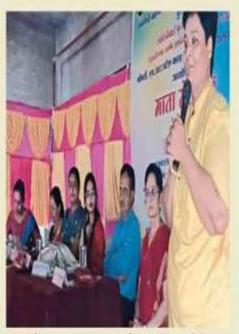

# H.R.Patel Arts Mahila College Shirpur Dist: Dhule (MS)

NAAC Re-Accredited "A" Grade (Up to March 2020) NMU Academic Grade "A" Grade

Savitribai Phule: Life and Struggle a Guest Lecture by Adv. Savita Pawar (District Civil Court, Pune) on 3 Jan. २०१९)