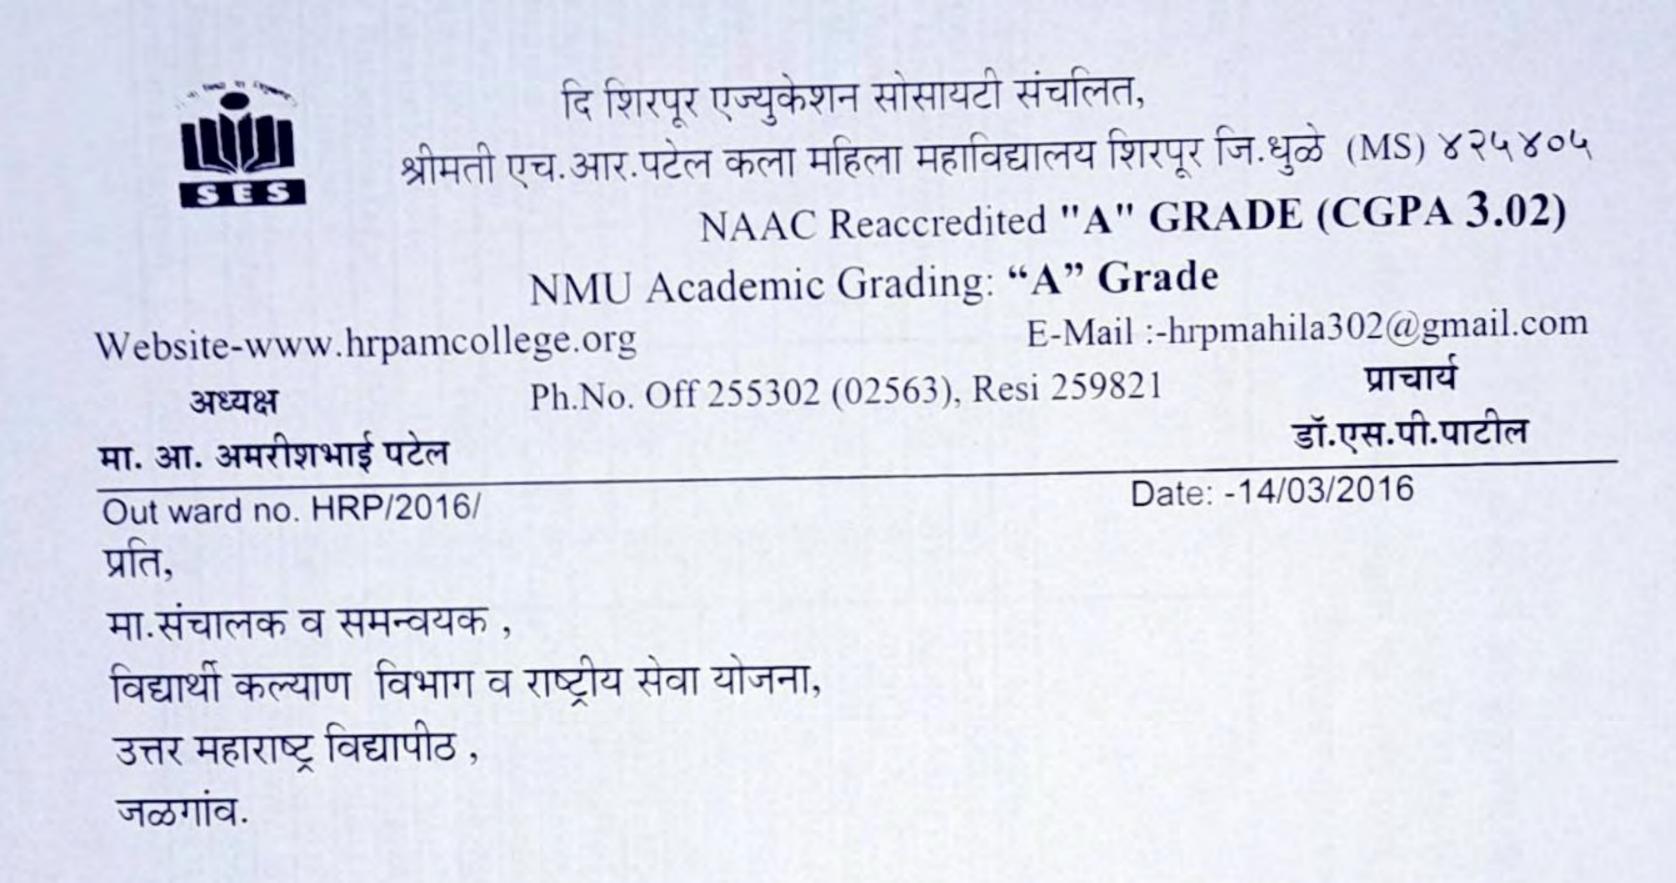

दि शिरपूर एज्युकेशन सोसायटी संचलित श्रीमती एच. आर.पटेल कला महिला महाविद्यालय शिरपूर (धुळे)

#### NAAC REACCREDITED "A" Grade (CGPA 3.02)

|                        | Ph.No. Off 255302 (02563) I     | Resi 259821        |
|------------------------|---------------------------------|--------------------|
| अध्यक्ष                | Web :- www.hrpamcollege.org     | प्राचार्य          |
| मा. आ. अमरिषभाई पटेल   | E-Mail :-hrpmahila302@gmail.com | m डॉ.एस.पी.पाटील   |
| Out ward No. HRP/15-16 | 51450                           | Date :- 14/03/2016 |

प्रति, मा.संचालक व समन्वयक, विद्यार्थी कल्याण विभाग व राष्ट्रीय सेवा योजना, उत्तर महाराष्ट्र विद्यापीठ, जळगांव.

> विषय :- राष्ट्रीय सेवा योजना शैक्षणिक वर्ष सन २०१५-१६ चे विशेष शिबीराचे लेखे केंद्रिय पध्दतीने स्विकारणेबाबत