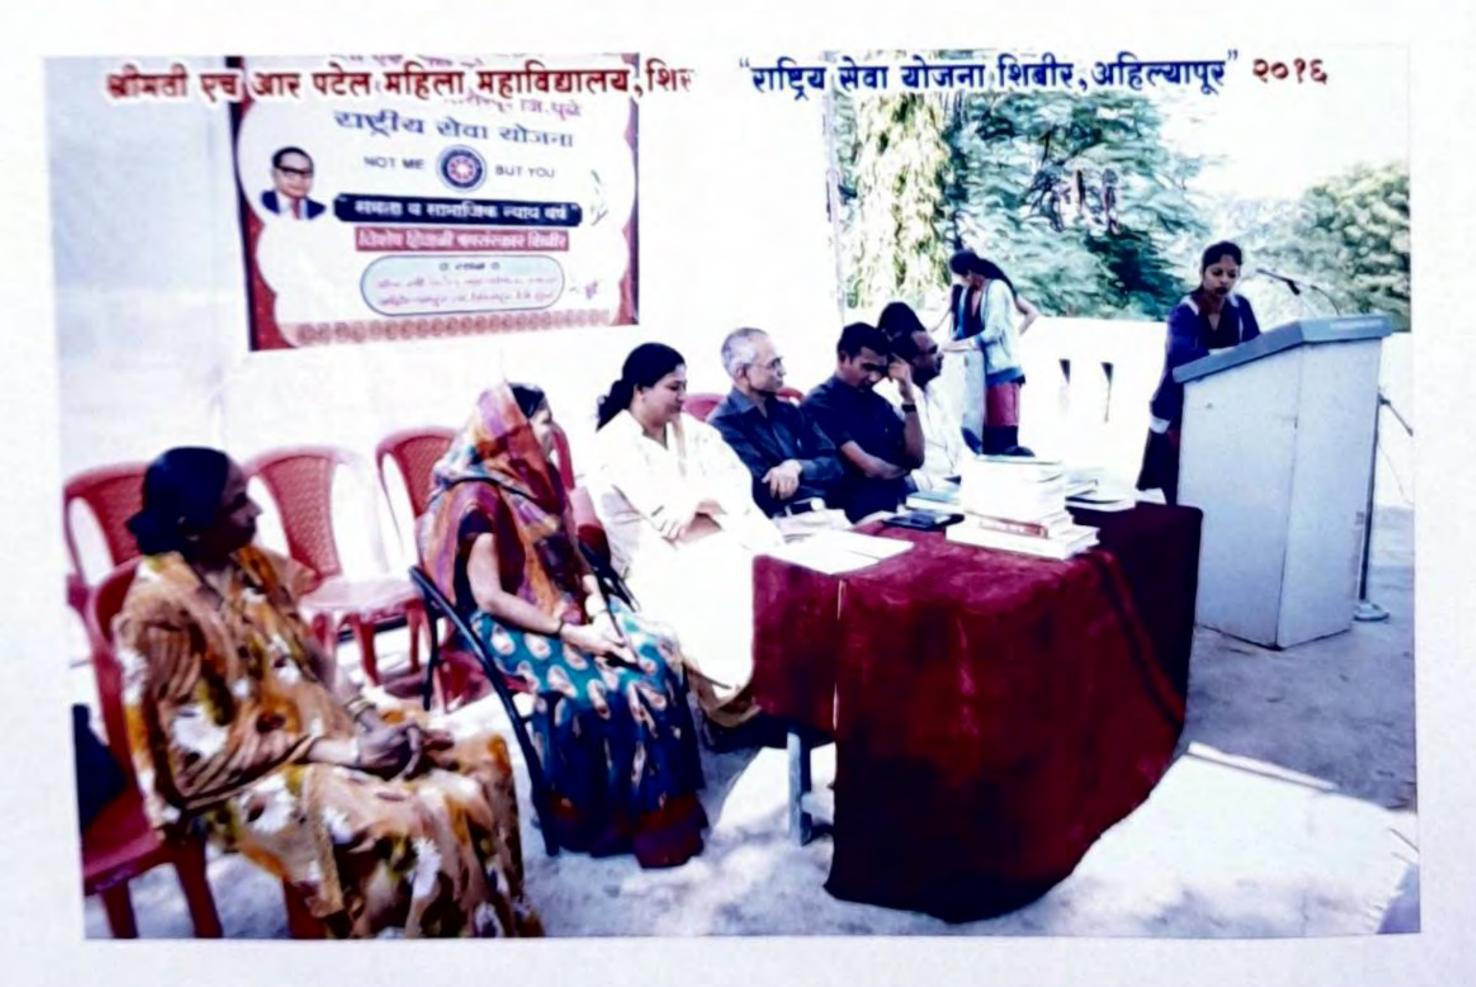

राष्ट्रीय सेवा योजना विशेष श्रमसंस्कार शिबीराचे उद्घाटन सोहळा दिंनाक

२०/१२/२०१५ रोजी आहिल्यापुर गावाच्या सरपंच मा.सौ.रंजूबाई रामचंद्र राजपूत यांच्या हस्ते करण्यात आले सदर कार्यक्रमाच्या प्रमुख अतिथी समतादूत प्रकल्प अधिकारी, नाशिक विभाग मा.सौ.नीता पाटील या उपस्थित होत्या. त्या म्हणल्या की, समाजामध्ये सामाजिक समता प्रस्थापित होणे काळाची गरज आहे.जाती धर्माच्या पलीकडे आपण विचार करायला पाहिजे. शाहू,फुले आंबडेकर यांचे विचार आत्मासात करून समाजामध्ये सामजिक विचार रूजवून आचरणात आणयाला पाहिजे. स्वावलंबी व्हावा स्वताच्या पायावर उभे राहा. आत्मनिर्भर बना. आलेल्या समस्यांना सामोरे जा. असे आपले विचार मांडले. त्यांनतर आहिल्यापुर ग्रामपंचायतीला ७५०० रूपायांची पुस्तकांचा संच उपसरपंच प्रशांत भोजूसिंग राजपूत यांना देण्यात आला. ग्रंथलयात ठेवून सामजिक विचार रूजवायला सांगितले.

कार्यक्रमाचे अध्यक्ष महाविद्यालयाचे प्राचार्य डॉ.एस.पी.पाटील आपल्या मनोगतात म्हणाले की, समाजामध्ये जी सामजिक विषमता आहे ती नाहीशी व्हायला पाहिजे. मुलींनी प्रत्येक कार्यक्रमात सहभाग घेऊन आपल्यामधील आत्मविश्वास वाढवून आपल्या व्यक्तीमत्तव आकार दयायला पाहिजे.अशा शिबीरांमध्ये आपल्यामध्ये असलेल्या गुणंना चालना मिळते. गांवकऱ्यांशी संवाद साधा. त्यांचा समस्या काय आहेत. हे समजून घ्या.

कार्यक्रमाचे प्रास्तविक राष्ट्रीय सेवा योजनाचे अधिकारी प्रा.बी.आय.परेदशी म्हणाले की, राष्ट्रीय सेवा योजना विद्यार्थांना घडविणारे व्यासपीठ आहे. समाजामध्ये काय समस्या आहेत यांची जाणीव अशा उपक्रमातून होते. आपल्यामध्ये कोणते कौशल्य आहे हे ओळखून त्याला चालना द्या. मुलगी वाचवा : संस्कृती वाचवा, जागतिक तापमानावर, अवयवदान जागृती, स्मार्ट व्हिजेन इत्यादी अभियान या योजनेत रार्बावले जातात. ही सामाजिक जबाबदारीची जाणीव निर्माण होते.

सदर शिबीराचा उद्घाटनाप्रसंगी श्री. आर.बी. भदाणे, श्री ईश्वर पाटील, सरपंच, उपसरपंच, ग्रामस्थ, स्वंयसेवक उपस्थित होते.

Scanned by TapScanner

दुपाराच्या सत्रात २.३० ते ३.३० वाजता सौ.निता पाटील, समतादूत प्रकल्प अधिकरी नाशिक विभाग, सामजिक समता व सद्यस्थिती याविषयावर व्याख्यान संपन्न झाले. त्यानंतर स्वंयसेवकाचे गट पाडण्यात आले. प्रत्येक गटात नावे देण्यात आले. गट क्रं.१ गंगा, गट क्रं.२ यमुना, गट क्रं.३ सरस्वती, गट क्रं ४ तापी, गट क्र.५ गोदावरी, गट क्र.६ इंद्रायणी, गट क्र.७ नर्मदा, गट क्रं ८ कावेरी अशा नदयांचे नावे देण्यात आली. पर्यावरणा बदल जाणीव जागृती व्हावी यामागच्या उदे्श देवून नावे देण्यात आली.