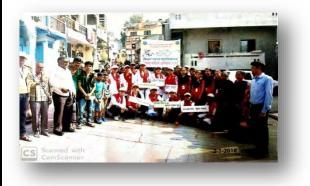

|                                   |
| Donort:                |                                   |

#### Report:

Under Swachh Survey 2018, college students raised awareness about cleanliness in the municipal area. Under this program, the students performed street plays in different parts of the city. Happiness waste and wet waste segregation was demonstrated through street plays. Awareness rallies were also organized. The rally was held in the central part of the city. In addition, door-to-door surveys were conducted. Citizens were asked to lodge complaints of unsanitary conditions through this low hygiene app. All all the professors and non-teaching staff worked hard for the success of all these initiatives under the guidance of Principal Dr. Sharda Shitole,

#### Photos and news







Hon. Amrishbhai Patel President Dr. Sharda J Shitole Principal







#### 📓 शिरपूर । दि.१४ । प्रतिनिधी

शिरपूर वेथील श्रीमती एव आर पटेल महिला महाविद्यलयाच्या रासेयो. विभागाच्या विद्यधिंनीनी पधनाट्याच्या माध्यमातून शिरपूर नगर परिषद स्वच्छता। मोहीम अंतर्गत वनवागृतीपर स्वछता सर्वेक्षण अंतर्गत पथनाट्ये सादर केली. विद्यधिंनीनी शिरपूर मधील अंबिकानगर, कुंभाटेक, वकीलकॉलनी, गुजराथी कांग्रद्यंत्रस, पार्टीलवाडा या भागात स्वछतेबाबत पथनाट्य सादर करून त्या माध्यमातून बनवागृती केली. पथनाट्यतून सुका कचरा व ओला कचरा वेगळा करप्यावाबत तसेव शौचालय वापरवावत व सार्वजनिक ठिकाणी धूम्रपान न. करप्यावाबत तसंदेश दिला. नागरिकांकडूनरेखील या पथनाट्याचा प्रतिसाद मिळाला. शिरपूर शहर, स्वछ सुंदर व निरोगी करण्याच्या या संकरपनेस प्राचार्य डॉ. शारटा शितोळ यांनी मार्गदर्शन केले. रासेयो कार्यक्रम अधिकारी डॉ. अतुल छाले, सो.