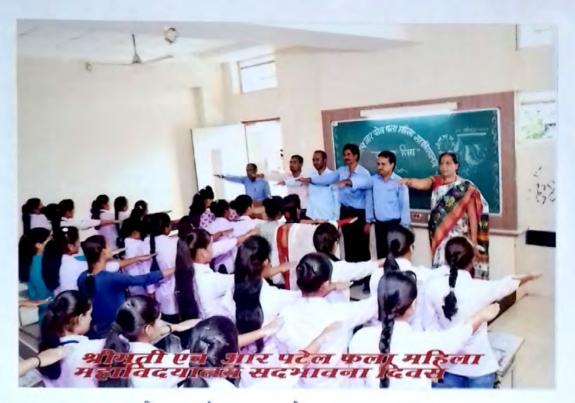

NSS organised "Sadbhavana" Day 2015

Felicitation of chief Guest Mr. Surech Bonce by Pnin. Dr. S.P. Patil Csadbhavana Day

Scanned by TapScanner

Organisation of Non-violence Doy - 20ct-2015

Felicitation at Non-violence Day