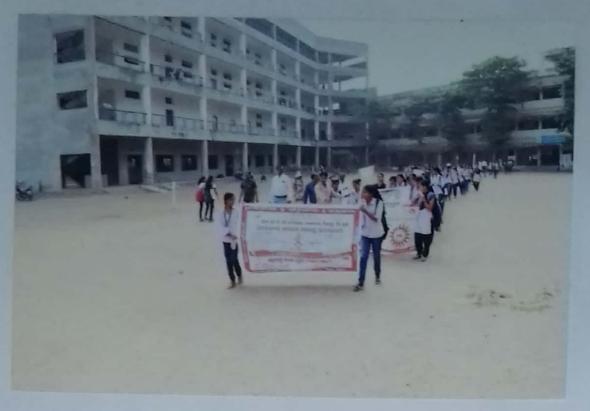

१. केंद्र व राज्य शासनाच्या निर्देशान्वये सन- २०१५-१६ मध्ये विशेष शिबीरामध्ये एक मुठ धान्य संकलन अभियान. बेटी बचाओ बेटी पढाओ, पे बॅक टू सोसायटी, सुप्रशासन दिवस (गुड गर्व्हनस डे), स्मार्ट व्हिलेज ,स्वच्छता अभिमान, राष्ट्रीय एकात्मतेकरीता जनजागृत, क्षयरोग निमुर्लन जनजागृतीं मोहिम व रॅली काढणे, रस्ता सुरक्षा व सुरक्षित वाहतूक, स्व संरक्षण (फक्त मुर्लीसाठी)आपात्कालीन व्यवस्थापन,आरोग्य व सार्वजनिक स्वच्छता,एच.आय.व्ही.एड्स बाबत जनजागृती, तंबाखू निमुलन व व्यसनमुक्ती अभियान, मुलगी वाचवाःसंस्कृती वाचवा,गांव ःसवौंगिण विकासाकडे झेप, युवक आणि निकोप समाज निसगं संपदेचे रक्षण, उर्जा बचत,पर्यावरण दक्षता, प्रदुषण दक्षता,स्वच्छता जाणीव जागृती, रक्तदान श्रेष्ठदान ,अवयव दान जाणीवजागृती, शाळाबाहय मुले माहिती संकलन,ज्येष्ठ नागरीकांचे जीवनमान व त्यांच्याकडील ज्ञानाचे जतन व संवर्धन,जागर जाणिवांच्या (फक्त मुलींसाठी) या उद्देशाने उपक्रम हाती घंवून शिबीराचे एकूण ७ दिवसाचे नियोजन कराचे. २. विशेष शिबीर ०७ दिवसांचे निवासी स्वरुपाचे असणे अत्यावश्यक आहे. शिबीराचे उद्घाटन दिवसाच्या पहिल्या सत्रातच (सकाळी ११.०० पर्यंत) व समारोप सातव्या दिवशी दुपारनंतरच्या सत्रात (संध्याकाळी ४.०० वाजेपर्यंत ) करणे आवश्यक