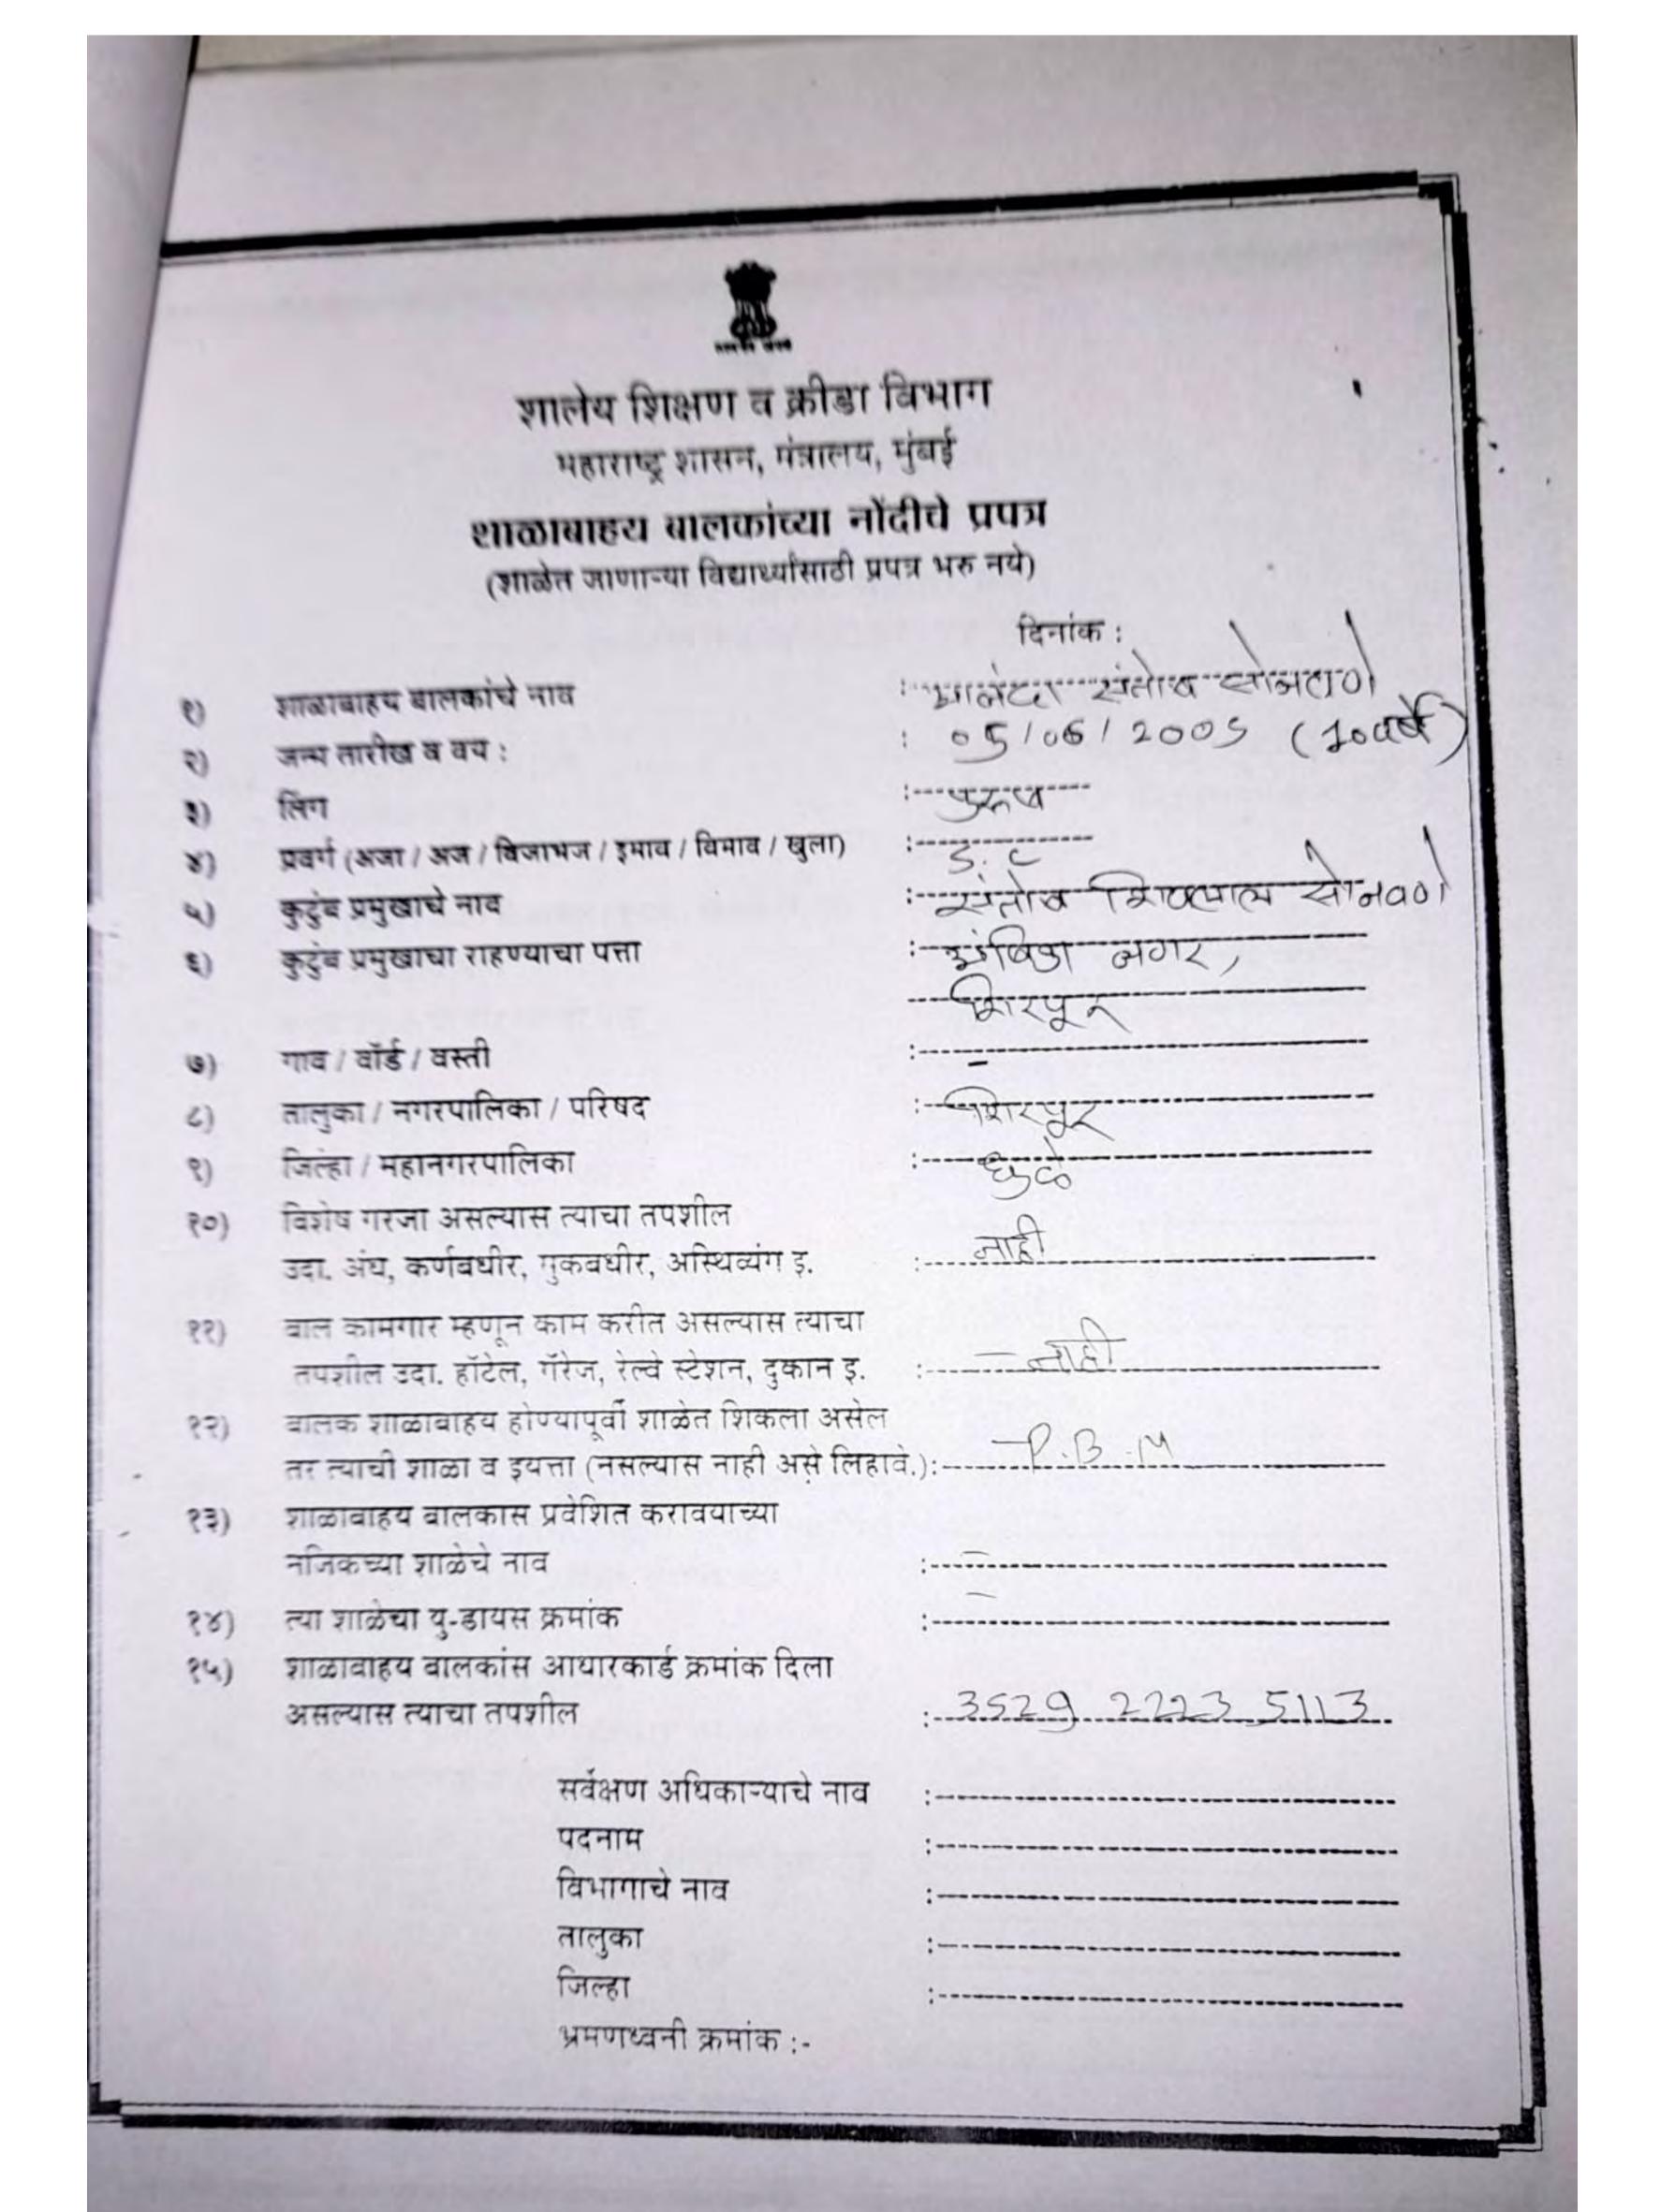

१७ मुंले सर्व्हेक्षणात त्यात SBC-२, NT-१, OPEN-०१,

आलेले आहेत त्यांचे फॉर्म पाठवित आहेत.

| अ.क्र. | प्राध्यापकांचे नांव |  |
|--------|---------------------|--|
| 08     | प्रा.बी.आय.परदेशी   |  |

| अ.क्र. | विद्यार्थीनींनीचे नांव |
|--------|------------------------|
| 08     | अजबे पूनम सोमनाथ       |
| 65     | राठोड ज्योती कैलास     |
| 63     | पार्टील पूजा दिलीप     |
| 08     | महाले किमया            |
| 04     | बडगुजर सविता           |
| ०६     | कापडे प्रज्जवला        |
| 019    | भोई दुर्गा सुरेश       |
| 06     | भोई दिपाली विशाल       |
| 09     | कोळी जयश्री वसंत       |
| १०     | बडगुजर रिंकु रमेश      |



डॉ.एस.पी.पाटील प्राप्यार्टी दि.शिरपूर एज्युकेशन सोसायटी संबलित श्रीमती एय.आर.पटेल कला महिला महाविद्यालय,शिरपूर,जि.घुळे ४२५ ४०५

SC

14

0



Scanned by TapScanner





Scanned by TapScanner



### Smt H.R. Patel Arts Mahila College, Shirpur NAAC Re-Accredited "A" Grade (Upto March 2020) NMU Academic Grade "A" Grade NSS Department

Hon. Amrishbhai Patel President Dr. Sharda J Shitole Principal

| SES<br>Transformer | NAA NAA                     | Patel Arts I<br>C Re-Accredit<br>MU Academic     | cation Society's<br>Mahila College, Sh<br>red "A" Grade (Upto Marc<br>Grade "A" Grade<br>SS Department                                       | nirpur<br>ch 2020)           | Hon. Amrishbhai Pate<br>President<br>Dr. Sharda J Shitole<br>Principal                                 |
|--------------------|-----------------------------|--------------------------------------------------|---------------------------------------------------------------------------------