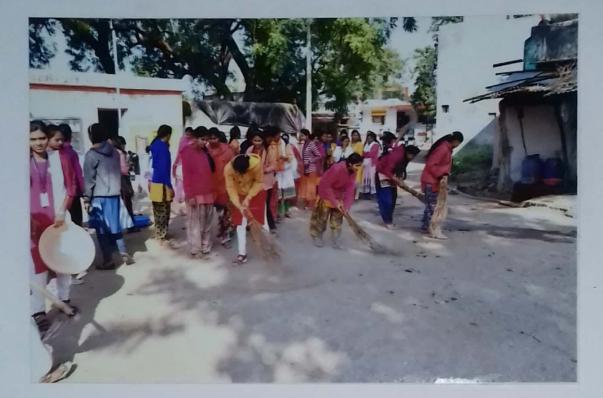

१८. शिबाराचा साक्षप्त अहवाल पाच आळामध्य :-

आमच्या महाविद्यालयातील राष्ट्रीय सेवा योजनेचे विशेष हिवाळी शिबीर अहिल्यापुर या गावी दि २०.१२.२०१५ ते २६.१२.२०१५ आयोजित करण्यात आले होते त्यात सात दिवस चालणाऱ्या विशेष हिवाळी शिबीरात ७-७ मूर्लीचे गट करुन गावांतील ग्रामस्वच्छता व परीसरातील गटारींची साफसफाई केलो. स्वयसेवकानी स्वच्छतेचे महत्व पटवून दिले. सामाजिक क्षमता व न्याय, मुलगी वाचवा संस्कृती वाचवा यासंबधी स्वयंसेवकांनी गावामध्ये जावून समाजातील मानसिकता बदलण्यास प्रवृत्त करण्यास प्रेरणा दिली व गावातील कन्यारत्नप्राप्त असलेल्या मातांचा सत्कार केला व गावातील लोकांना यासंबधी स्वयंसेवकांनी सामाजिक क्षमता व न्याय, मुलगी वाचवा व संस्कृती वाचवा यासंबधी जनजागृती केली. अहिल्यापूर गावाचा सर्वेक्षण करुन सामाजिक क्षमता व न्याय या ब्रिद वाक्याचे महत्व आदिवासी भागात पटवून देण्यात आले. शिबीर यशस्वी करण्यासाठी जिल्हा समन्वयक, डॉ. आर.के.जाधव, तालुका समन्वयक प्रा.व्ही.एम.पाटील व प्राचार्य डॉ.एस.पी.पाटील यांच्या मार्गदर्शनाखाली कार्यक्रम अधिकारी प्रा.बी.आय.परदेशी, सहायक कार्यक्रम अधिकारी प्रा.ए.पी.खोसे, महिला कार्यक्रम अधिकारी यांच्या सहाय्यक सौ.एस.एम.देवरे, उपप्राचार्य डॉ.के.बी.पाटील यांनी परीश्रम घेतले. ०७ दिवस चालणाऱ्या शिबीराला यशस्वी करण्यासाठी गट प्रमुख, श्री जे.डी.चौधरी, रवि माहेश्वरी, राजू पवार, राहुल पगारे यांच्यासह सर्वच प्राध्यापक बंधुभगीनी, शिक्षकेतर कर्मचारी, व गावकरी यांचे सहकार्य लाभले.

संव स्वयसंवकाना हणरा पंजन संपासंसचन समासाम गवकऱ्यांशी संवाद कसा साधवा यासंबंधी मागदर्शन देण्यात आले. दि.२१.१२.२०१५ रोजी पहाटे ५.१५ वाजता शिबीरार्थी स्वयंसेवकानी प्रभात फेरी कढण्यात आली. वेगववेगळे घोषवाक्य त्यांच्याकडून तालासुरात म्हणून घेतले. त्यानंतर कारोग्य चांगले राहावे. थकवा नाहीसा व्हावा म्हणून योगगसने व व्यायम त्याच्याकडून करून घेतला. तसेच चहा व अल्पोहार त्यांना देण्यात आला. हजेरी घेऊन त्यांना कामकाजाचे स्वरूप संगितले. संकाळी ९.०० ते १२.०० या दरम्यान स्वयंसेवकांनी ग्रामसफाई व स्वच्छता मोहीम राबवली. गावकऱ्यांशी संवाद साधुन शिबीराचे महत्त्व सांगितले. भोजन व विश्रांती केल्यानंतर दुपारच्या सत्रात २.३० ते ३.३० वाजता 'राष्ट्रीय सेवा थोजना व व्यक्तीमत्तव विकास' या विषयावर एस.पी.डी.एम.कॉलजचे प्रा. एन.एस.डोंगरे यांचे व्याख्यान संपन्न झाले. आपल्या व्याख्यानापासून व्यक्तीमत्त्व विकास घडवून येण्यासाठी राष्ट्रीय