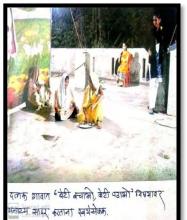

राष्ट्रीय सेवा योजना विशेष श्रमसंस्कार शिबीराचे उद्घाटन सोहळा दिंनाक

२०/१२/२०१५ रोजी आहिल्यापुर गावाच्या सरपंच मा.सौ.रंजूबाई रामचंद्र राजपूत यांच्या हस्ते करण्यात आले सदर कार्यक्रमाच्या प्रमुख अतिथी समतादूत प्रकल्प अधिकारी, नाशिक विभाग मा.सौ.नीता पाटील या उपस्थित होत्या. त्या म्हणल्या की, समाजामध्ये सामाजिक समता प्रस्थापित होणे काळाची गरज आहे.जाती धर्माच्या पलीकडे आपण विचार करायला पाहिजे. शाहू,फुले आंबडेकर यांचे विचार आत्मासात करून समाजामध्ये सामजिक विचार रूजवून आचरणात आणयाला पाहिजे. स्वावलंबी व्हावा स्वताच्या पायावर उभे राहा. आत्मनिर्भर बना. आलेल्या समस्यांना सामोरे जा. असे आपले विचार मांडले. त्यांनतर आहिल्यापुर ग्रामपंचायतीला ७५०० रूपायांची पुस्तकांचा संच उपसरपंच प्रशांत भोजूसिंग राजपूत यांना देण्यात आला. ग्रंथलयात ठेवून सामजिक विचार रूजवायला सांगितले.

३.३० ते ४.३० गट क्र.५ तापी यांनी 'वृक्ष संवर्धन व वैज्ञानिक क्षेत्रे' याविषयावंर चर्चा इडवून आणलो. वातावरणातोल झालेला बदल, जार्गातक तापमानवाढ यासंदर्भात महत्व बिषद केले.

दि.२५.१२.२०१५ रोजी शिबीरार्थी स्वयंसेवकांनी गावकऱ्यांशी संवाद साधून सर्व्हक्षण केले. बेटो-बचाओ याविषयावर पथनाटये सादरीकरण केले.