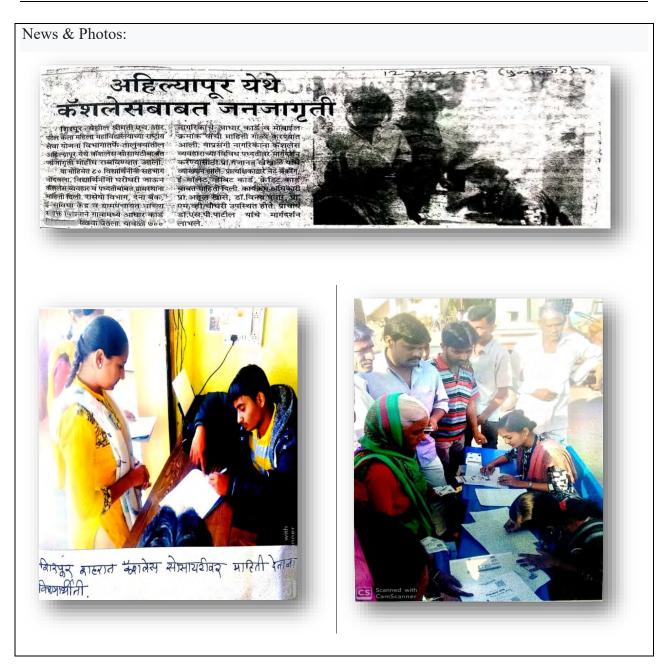

students volunteer            |
| Dement                                |                                                   |

Report:

On behalf of the college's NSS unit citizens were enlightened with the objective of creating a cashless society at the adopted village Ahilyapur. On this occasion, the citizens of the village were informed about various means of cash lash transactions including net banking, Bhim app, credit card etc. On this occasion, the Aadhar card of the citizen was linked to the bank account. This was done with the help of Central Bank of India. For all these activities, the college's principals, professors and students cooperated.



Smt H.R. Patel Arts Mahila College, Shirpur NAAC Re-Accredited "A" Grade (Upto March 2020) NMU Academic Grade "A" Grade NSS Department





Shirpur Education Society's Smt H.R. Patel Arts Mahila College, Shirpur NAAC Re-Accredited "A" Grade (Upto March 2020) NMU Academic Grade "A" Grade NSS Department







Smt H.R. Patel Arts Mahila College, Shirpur NAAC Re-Accredited "A" Grade (Upto March 2020) NMU Academic Grade "A" Grade NSS Department

|              | 1/0912016 रोनी "सम्बायना रिना निभीक आओ                               | Pre-          |
|--------------|----------------------------------------------------------------------|---------------|
|              | 1/09/2016 राजा सहमावना (रना नमामा गाना)<br>इसाला उपरियत विध्यायोंकी. | 1 21 7 3      |
|              | 19201212-12-9 919                                                    | 2-104250      |
| Pato .       | 18 deptot internit work