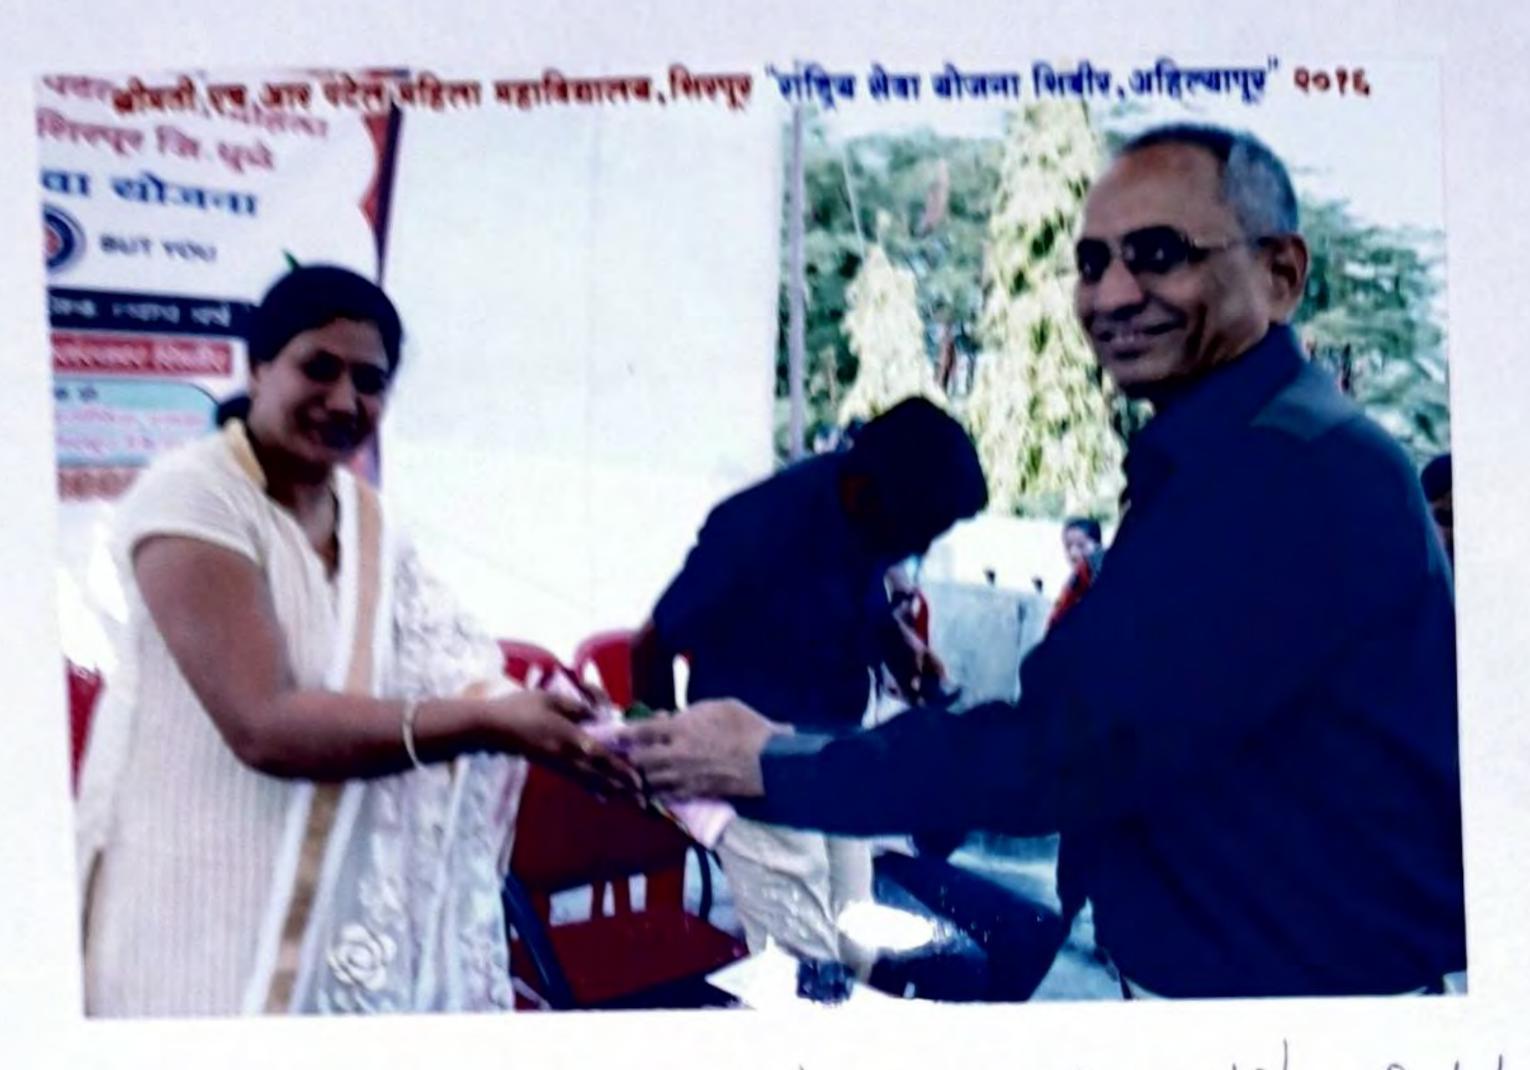

Nss Winter camp at village Ahilyapur

(2015-16)

students Attending Mss camp inaugural seesion at Ahilyapur Village

Scanned by TapScanner

Felicitation to Alumni Mire Nita Patul

राष्ट्रीय सेवा योजना विशेष श्रमसंस्कार शिबीराचे उद्घाटन सोहळा दिंनाक

२०/१२/२०१५ रोजी आहिल्यापुर गावाच्या सरपंच मा.सौ.रंजूबाई रामचंद्र राजपूत यांच्या हस्ते करण्यात आले सदर कार्यक्रमाच्या प्रमुख अतिथी समतादूत प्रकल्प अधिकारी, नाशिक विभाग मा.सौ.नीता पाटील या उपस्थित होत्या. त्या म्हणल्या की, समाजामध्ये सामाजिक समता प्रस्थापित होणे काळाची गरज आहे.जाती धर्माच्या पलीकडे आपण विचार करायला पाहिजे. शाहू,फुले आंबडेकर यांचे विचार आत्मासात करून समाजामध्ये सामजिक विचार रूजवून आचरणात आणयाला पाहिजे. स्वावलंबी व्हावा स्वताच्या पायावर उभे राहा. आत्मनिर्भर बना. आलेल्या समस्यांना सामोरे जा. असे आपले विचार मांडले. त्यांनतर आहिल्यापुर ग्रामपंचायतीला ७५०० रूपायांची पुस्तकांचा संच उपसरपंच प्रशांत भोजूसिंग राजपूत यांना देण्यात आला. ग्रंथलयात ठेवून सामजिक विचार रूजवायला सांगितले.