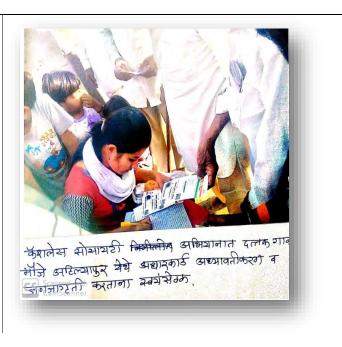

राष्ट्रीय सेवा योजना विशेष श्रमसंस्कार शिबीराचे उद्घाटन सोहळा दिंनाक

२०/१२/२०१५ रोजी आहिल्यापुर गावाच्या सरपंच मा.सौ.रंजूबाई रामचंद्र राजपूत यांच्या हस्ते करण्यात आले सदर कार्यक्रमाच्या प्रमुख अतिथी समतादूत प्रकल्प अधिकारी, नाशिक विभाग मा.सौ.नीता पाटील या उपस्थित होत्या. त्या म्हणल्या की, समाजामध्ये सामाजिक समता प्रस्थापित होणे काळाची गरज आहे.जाती धर्माच्या पलीकडे आपण विचार करायला पाहिजे. शाहू,फुले आंबडेकर यांचे विचार आत्मासात करून समाजामध्ये सामजिक विचार रूजवून आचरणात आणयाला पाहिजे. स्वावलंबी व्हावा स्वताच्या पायावर उभे राहा. आत्मनिर्भर बना. आलेल्या समस्यांना सामोरे जा. असे आपले विचार मांडले. त्यांनतर आहिल्यापुर ग्रामपंचायतीला ७५०० रूपायांची पुस्तकांचा संच उपसरपंच प्रशांत भोजूसिंग राजपूत यांना देण्यात आला. ग्रंथलयात ठेवून सामजिक विचार रूजवायला सांगितले.