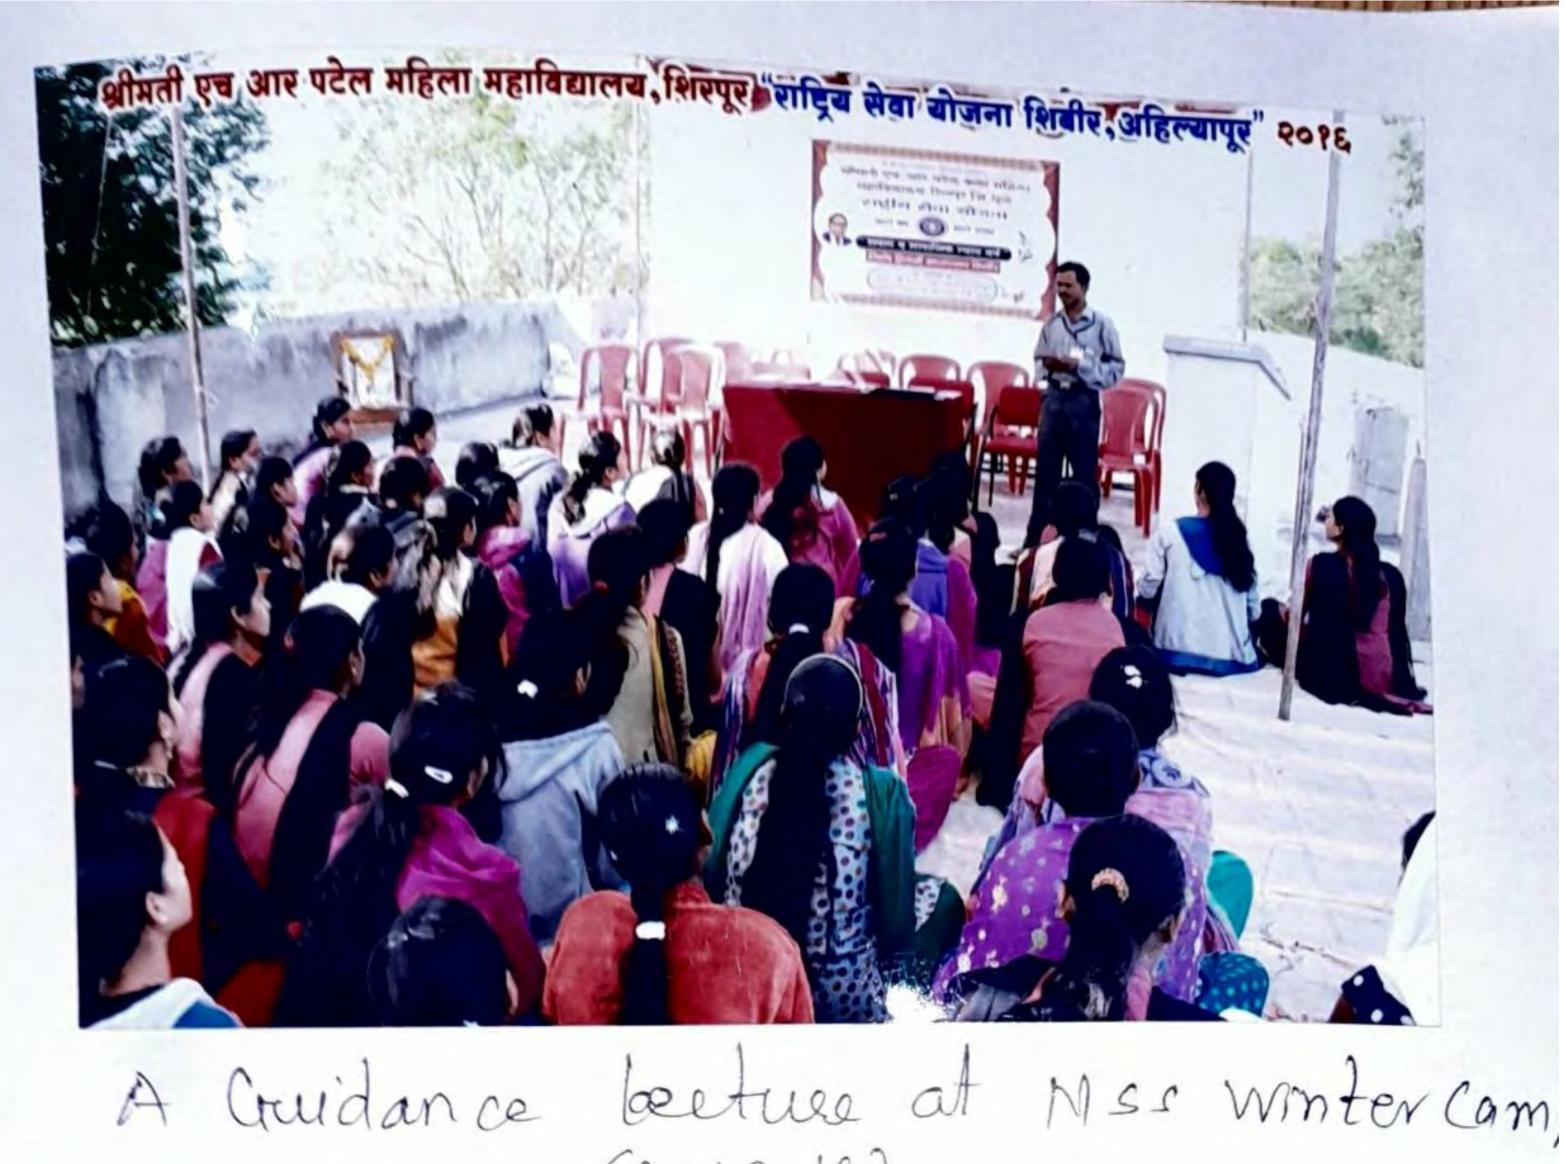

Nss Winter camp at village Ahilyapur

(2015-16)

students Attending Mss camp inaugural seesion at Ahilyapur Village

Scanned by TapScanner

Felicitation to Alumni Mire Nita Patul

## by Prin. Dr. S. P. Patil at Mss Winter camp