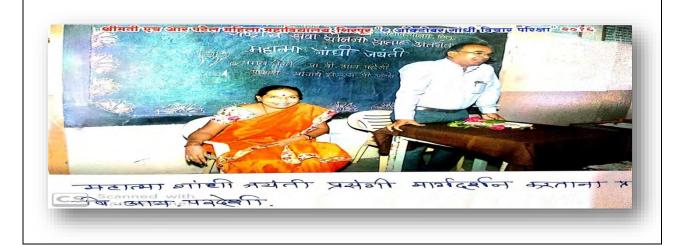

राष्ट्रीय सेवा योजना विशेष श्रमसंस्कार शिबीराचे उद्घाटन सोहळा दिंनाक

२०/१२/२०१५ रोजी आहिल्यापुर गावाच्या सरपंच मा.सौ.रंजूबाई रामचंद्र राजपूत यांच्या हस्ते करण्यात आले सदर कार्यक्रमाच्या प्रमुख अतिथी समतादूत प्रकल्प अधिकारी, नाशिक विभाग मा.सौ.नीता पाटील या उपस्थित होत्या. त्या म्हणल्या की, समाजामध्ये सामाजिक समता प्रस्थापित होणे काळाची गरज आहे.जाती धर्माच्या पलीकडे आपण विचार करायला पाहिजे. शाहू,फुले आंबडेकर यांचे विचार आत्मासात करून समाजामध्ये सामजिक विचार रूजवून आचरणात आणयाला पाहिजे. स्वावलंबी व्हावा स्वताच्या पायावर उभे राहा. आत्मनिर्भर बना. आलेल्या समस्यांना सामोरे जा. असे आपले विचार मांडले. त्यांनतर आहिल्यापुर ग्रामपंचायतीला ७५०० रूपायांची पुस्तकांचा संच उपसरपंच प्रशांत भोजूसिंग राजपूत यांना देण्यात आला. ग्रंथलयात ठेवून सामजिक विचार रूजवायला सांगितले.