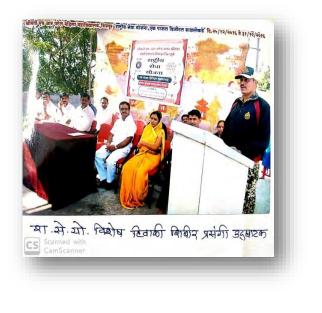

राष्ट्रीय सेवा योजना विशेष श्रमसंस्कार शिबीराचे उद्घाटन सोहळा दिंनाक

२०/१२/२०१५ रोजी आहिल्यापुर गावाच्या सरपंच मा.सौ.रंजूबाई रामचंद्र राजपूत यांच्या हस्ते करण्यात आले सदर कार्यक्रमाच्या प्रमुख अतिथी समतादूत प्रकल्प अधिकारी, नाशिक विभाग मा.सौ.नीता पाटील या उपस्थित होत्या. त्या म्हणल्या की, समाजामध्ये सामाजिक समता प्रस्थापित होणे काळाची गरज आहे.जाती धर्माच्या पलीकडे आपण विचार करायला पाहिजे. शाहू,फुले आंबडेकर यांचे विचार आत्मासात करून समाजामध्ये सामजिक विचार रूजवून आचरणात आणयाला पाहिजे. स्वावलंबी व्हावा स्वताच्या पायावर उभे राहा. आत्मनिर्भर बना. आलेल्या समस्यांना सामोरे जा. असे आपले विचार मांडले. त्यांनतर आहिल्यापुर ग्रामपंचायतीला ७५०० रूपायांची पुस्तकांचा संच उपसरपंच प्रशांत भोजूसिंग राजपूत यांना देण्यात आला. ग्रंथलयात ठेवून सामजिक विचार रूजवायला सांगितले.

कार्यक्रमाचे अध्यक्ष महाविद्यालयाचे प्राचार्य डॉ.एस.पी.पाटील आपल्या मनोगतात म्हणाले की, समाजामध्ये जी सामजिक विषमता आहे ती नाहीशी व्हायला पाहिजे. मुलींनी प्रत्येक कार्यक्रमात सहभाग घेऊन आपल्यामधील आत्मविश्वास वाढवून आपल्या व्यक्तीमत्तव आकार दयायला पाहिजे.अशा शिबीरांमध्ये आपल्यामध्ये असलेल्या गुणंना चालना मिळते. गांवकऱ्यांशी संवाद साधा. त्यांचा समस्या काय आहेत. हे समजून घ्या.

कार्यक्रमाचे प्रास्तविक राष्ट्रीय सेवा योजनाचे अधिकारी प्रा.बी.आय.परेदशी म्हणाले की, राष्ट्रीय सेवा योजना विद्यार्थांना घडविणारे व्यासपीठ आहे. समाजामध्ये काय समस्या आहेत यांची जाणीव अशा उपक्रमातून होते. आपल्यामध्ये कोणते कौशल्य आहे हे ओळखून त्याला चालना द्या. मुलगी वाचवा : संस्कृती वाचवा, जागतिक तापमानावर, अवयवदान जागृती, स्मार्ट व्हिजेन इत्यादी अभियान या योजनेत रार्बावले जातात. ही सामाजिक जबाबदारीची जाणीव निर्माण होते.