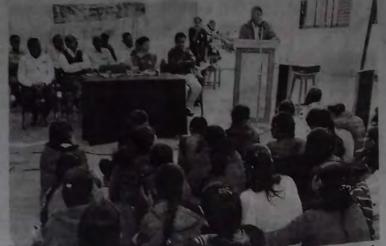

राष्ट्रीय सेवा योजना विशेष श्रमसंस्कार शिबीराचे उद्घाटन सोहळा दिंनाक

२०/१२/२०१५ रोजी आहिल्यापुर गावाच्या सरपंच मा.सौ.रंजूबाई रामचंद्र राजपूत यांच्या हस्ते करण्यात आले सदर कार्यक्रमाच्या प्रमुख अतिथी समतादूत प्रकल्प अधिकारी, नाशिक विभाग मा.सौ.नीता पाटील या उपस्थित होत्या. त्या म्हणल्या की, समाजामध्ये सामाजिक समता प्रस्थापित होणे काळाची गरज आहे.जाती धर्माच्या पलीकडे आपण विचार करायला पाहिजे. शाहू,फुले आंबडेकर यांचे विचार आत्मासात करून समाजामध्ये सामजिक विचार रूजवून आचरणात आणयाला पाहिजे. स्वावलंबी व्हावा स्वताच्या पायावर उभे राहा. आत्मनिर्भर बना. आलेल्या समस्यांना सामोरे जा. असे आपले विचार मांडले. त्यांनतर आहिल्यापुर ग्रामपंचायतीला ७५०० रूपायांची पुस्तकांचा संच उपसरपंच प्रशांत भोजूसिंग राजपूत यांना देण्यात आला. ग्रंथलयात ठेवून सामजिक विचार रूजवायला सांगितले.

कार्यक्रमाचे अध्यक्ष महाविद्यालयाचे प्राचार्य डॉ.एस.पी.पाटील आपल्या मनोगतात म्हणाले की, समाजामध्ये जी सामजिक विषमता आहे ती नाहीशी व्हायला पाहिजे. मुलींनी प्रत्येक कार्यक्रमात सहभाग घेऊन आपल्यामधील आत्मविश्वास वाढवून आपल्या व्यक्तीमत्तव आकार दयायला पाहिजे.अशा शिबीरांमध्ये आपल्यामध्ये असलेल्या गुणंना चालना मिळते. गांवकऱ्यांशी संवाद साधा. त्यांचा समस्या काय आहेत. हे समजून घ्या.

कार्यक्रमाचे प्रास्तविक राष्ट्रीय सेवा योजनाचे अधिकारी प्रा.बी.आय.परेदशी म्हणाले की, राष्ट्रीय सेवा योजना विद्यार्थांना घडविणारे व्यासपीठ आहे. समाजामध्ये काय समस्या आहेत यांची जाणीव अशा उपक्रमातून होते. आपल्यामध्ये कोणते कौशल्य आहे हे ओळखून त्याला चालना द्या. मुलगी वाचवा : संस्कृती वाचवा, जागतिक तापमानावर, अवयवदान जागृती, स्मार्ट व्हिजेन इत्यादी अभियान या योजनेत रार्बावले जातात. ही सामाजिक जबाबदारीची जाणीव निर्माण होते.

सदर शिबीराचा उद्घाटनाप्रसंगी श्री. आर.बी. भदाणे, श्री ईश्वर पाटील, सरपंच, उपसरपंच, ग्रामस्थ, स्वंयसेवक उपस्थित होते.

Scanned by TapScanner

दुपाराच्या सत्रात २.३० ते ३.३० वाजता सौ.निता पाटील, समतादूत प्रकल्प अधिकरी नाशिक विभाग, सामजिक समता व सद्यस्थिती याविषयावर व्याख्यान संपन्न झाले. त्यानंतर स्वंयसेवकाचे गट पाडण्यात आले. प्रत्येक गटात नावे देण्यात आले. गट क्रं.१ गंगा, गट क्रं.२ यमुना, गट क्रं.३ सरस्वती, गट क्रं ४ तापी, गट क्र.५ गोदावरी, गट क्र.६ इंद्रायणी, गट क्र.७ नर्मदा, गट क्रं ८ कावेरी अशा नदयांचे नावे देण्यात आली. पर्यावरणा बदल जाणीव जागृती व्हावी यामागच्या उदे्श देवून नावे देण्यात आली.