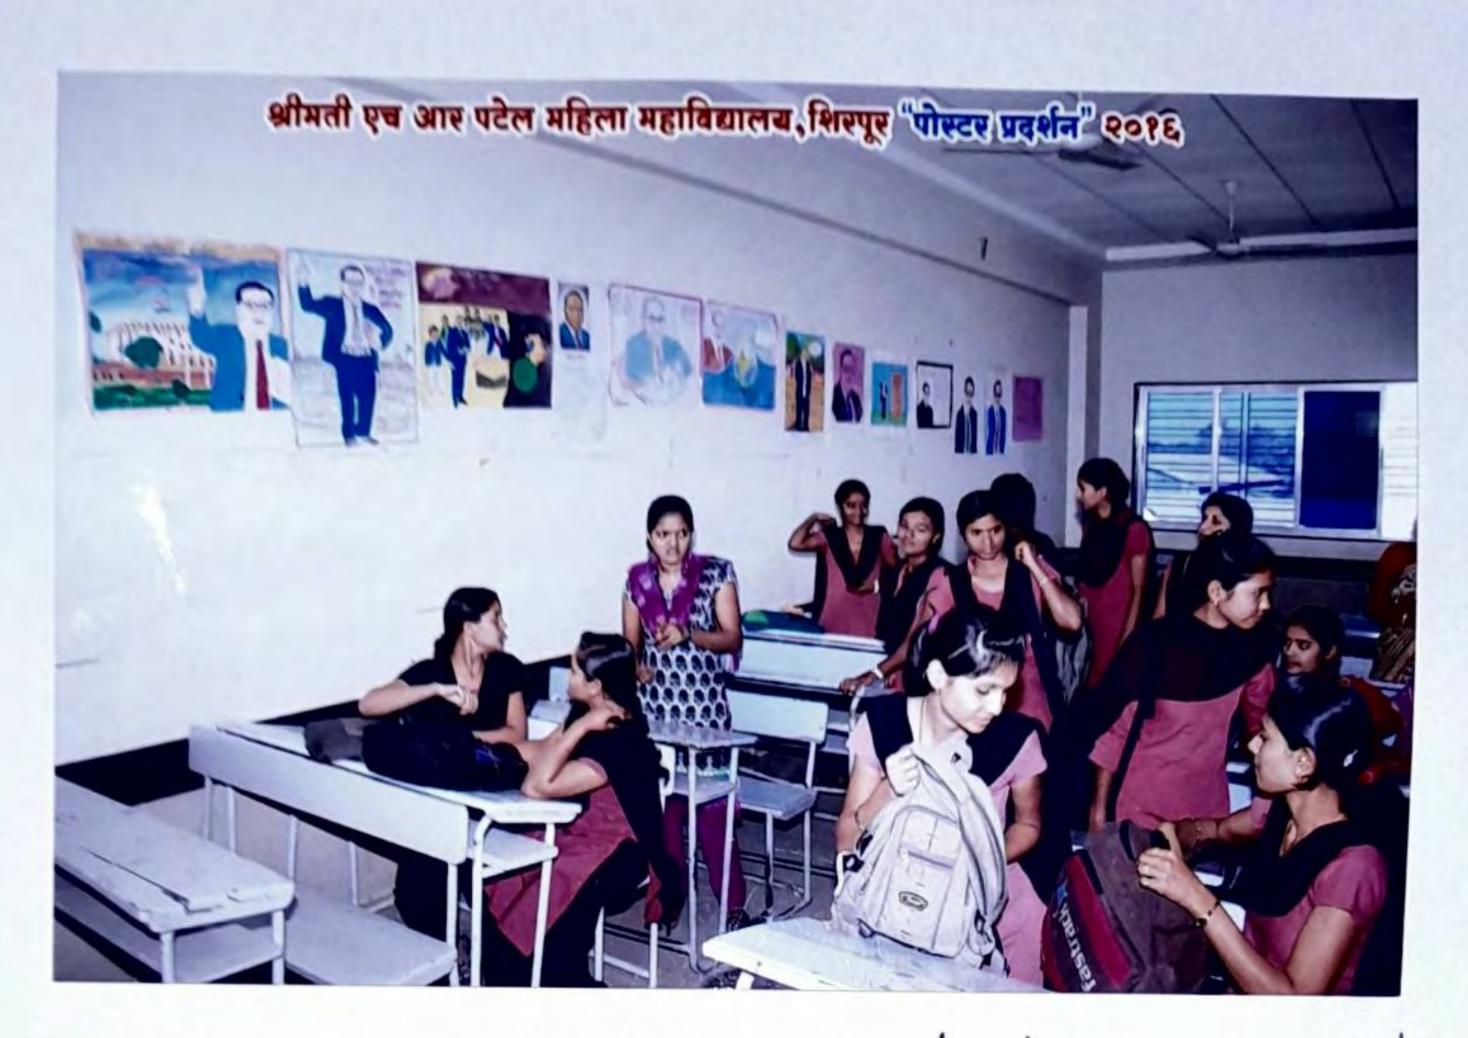

# students Field visit at Mahad (Rovigash) 2015-16

Scanned by TapScanner

Poster Presentation: students Participation (2016)

Principal and statt members at Poster Presentation, A.Y. 2015-16

Scanned by TapScanner