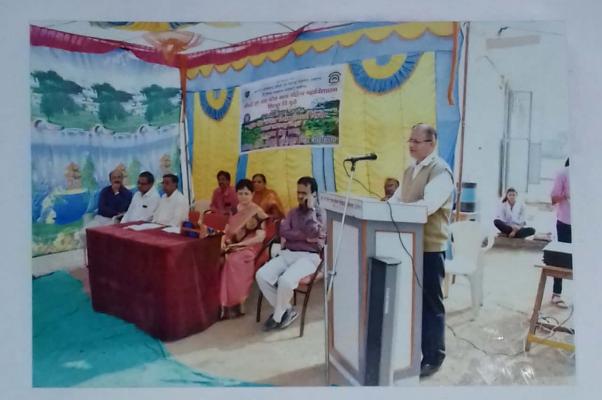

राष्ट्रीय सेवा योजना विशेष श्रमसंस्कार शिबीराचे उद्घाटन सोहळा दिंनाक

२०/१२/२०१५ रोजी आहिल्यापुर गावाच्या सरपंच मा.सौ.रंजूबाई रामचंद्र राजपूत यांच्या हस्ते करण्यात आले सदर कार्यक्रमाच्या प्रमुख अतिथी समतादूत प्रकल्प अधिकारी, नाशिक विभाग मा.सौ.नीता पाटील या उपस्थित होत्या. त्या म्हणल्या की, समाजामध्ये सामाजिक समता प्रस्थापित होणे काळाची गरज आहे.जाती धर्माच्या पलीकडे आपण विचार करायला पाहिजे. शाहू,फुले आंबडेकर यांचे विचार आत्मासात करून समाजामध्ये सामजिक विचार रूजवून आचरणात आणयाला पाहिजे. स्वावलंबी व्हावा स्वताच्या पायावर उभे राहा. आत्मनिर्भर बना. आलेल्या समस्यांना सामोरे जा. असे आपले विचार मांडले. त्यांनतर आहिल्यापुर ग्रामपंचायतीला ७५०० रूपायांची पुस्तकांचा संच उपसरपंच प्रशांत भोजूसिंग राजपूत यांना देण्यात आला. ग्रंथलयात ठेवून सामजिक विचार रूजवायला सांगितले.

कार्यक्रमाचे अध्यक्ष महाविद्यालयाचे प्राचार्य डॉ.एस.पी.पाटील आपल्या मनोगतात म्हणाले की, समाजामध्ये जी सामजिक विषमता आहे ती नाहीशी व्हायला पाहिजे. मुलींनी प्रत्येक कार्यक्रमात सहभाग घेऊन आपल्यामधील आत्मविश्वास वाढवून आपल्या व्यक्तीमत्तव आकार दयायला पाहिजे.अशा शिबीरांमध्ये आपल्यामध्ये असलेल्या गुणंना चालना मिळते. गांवकऱ्यांशी संवाद साधा. त्यांचा समस्या काय आहेत. हे समजून घ्या.

कार्यक्रमाचे प्रास्तविक राष्ट्रीय सेवा योजनाचे अधिकारी प्रा.बी.आय.परेदशी म्हणाले की, राष्ट्रीय सेवा योजना विद्यार्थांना घडविणारे व्यासपीठ आहे. समाजामध्ये काय समस्या आहेत यांची जाणीव अशा उपक्रमातून होते. आपल्यामध्ये कोणते कौशल्य आहे हे ओळखून त्याला चालना द्या. मुलगी वाचवा : संस्कृती वाचवा, जागतिक तापमानावर, अवयवदान जागृती, स्मार्ट व्हिजेन इत्यादी अभियान या योजनेत रार्बावले जातात. ही सामाजिक जबाबदारीची जाणीव निर्माण होते.

सदर शिबीराचा उद्घाटनाप्रसंगी श्री. आर.बी. भदाणे, श्री ईश्वर पाटील, सरपंच, उपसरपंच, ग्रामस्थ, स्वंयसेवक उपस्थित होते.

Scanned by TapScanner

दुपाराच्या सत्रात २.३० ते ३.३० वाजता सौ.निता पाटील, समतादूत प्रकल्प अधिकरी नाशिक विभाग, सामजिक समता व सद्यस्थिती याविषयावर व्याख्यान संपन्न झाले. त्यानंतर स्वंयसेवकाचे गट पाडण्यात आले. प्रत्येक गटात नावे देण्यात आले. गट क्रं.१ गंगा, गट क्रं.२ यमुना, गट क्रं.३ सरस्वती, गट क्रं ४ तापी, गट क्र.५ गोदावरी, गट क्र.६ इंद्रायणी, गट क्र.७ नर्मदा, गट क्रं ८ कावेरी अशा नदयांचे नावे देण्यात आली. पर्यावरणा बदल जाणीव जागृती व्हावी यामागच्या उदे्श देवून नावे देण्यात आली.