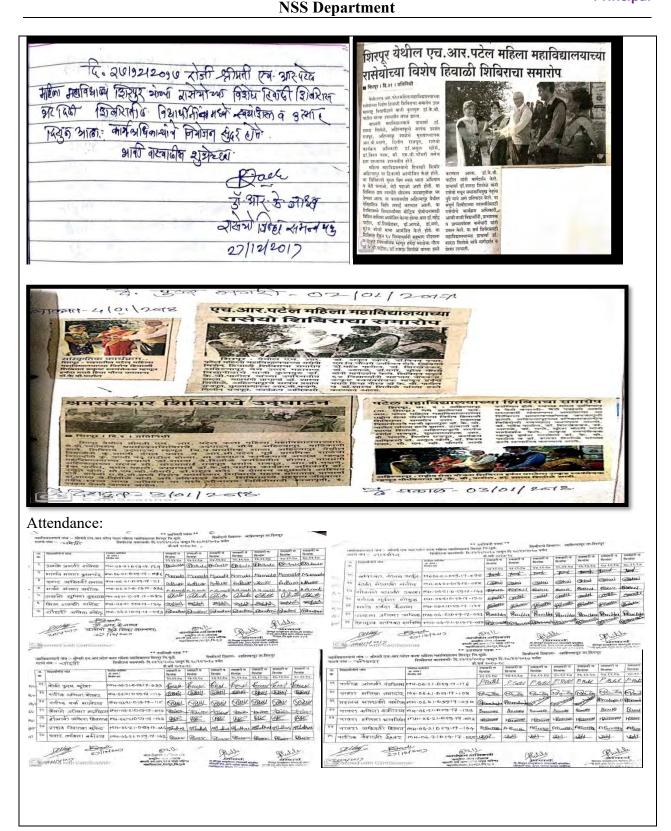

दि शिरपूर एज्युकेशन सोसायटी संचलित श्रीमती एच. आर.पटेल कला महिला महाविद्यालय शिरपूर (धुळे)

#### NAAC REACCREDITED "A" Grade (CGPA 3.02)

|                        | Ph.No. Off 255302 (02563) I     | Resi 259821        |
|------------------------|---------------------------------|--------------------|
| अध्यक्ष                | Web :- www.hrpamcollege.org     | प्राचार्य          |
| मा. आ. अमरिषभाई पटेल   | E-Mail :-hrpmahila302@gmail.com | m डॉ.एस.पी.पाटील   |
| Out ward No. HRP/15-16 | 51450                           | Date :- 14/03/2016 |

#### <u>राष्ट्रीय सेवा योजना</u> सन २०१५-१६ चा विशेष हिवाळी शिबीरचा अहवाल

विद्यार्थ्यांमध्ये राष्ट्रीय चारित्र्य जोपासण्याची भावना निर्माण करणे समाज हित जोपासणे या उदात्त हेतूने विद्यार्थी कल्याण विभागाचे कार्य महाविद्यालय आणि विद्यापीठीय माध्यमातून देशभर सुरु असते, राष्ट्रीय सेवा योजना या एककाच्या माध्यमातून महाविद्यालयाच्या स्थानिक पातळीवर निवडक विद्यार्थी घेवून सामाजिक पातळीवर आजही सुरु आहे. विद्यार्थ्याच्या सर्वागिण विकास घर्डविणे या उदात्त हेतुने या एककाचे काम सुरु असते. म्हणूनच महाविद्यालयात राष्ट्रीय सेवा योजना या विभागाची एक स्वतंत्र ओळख असते.