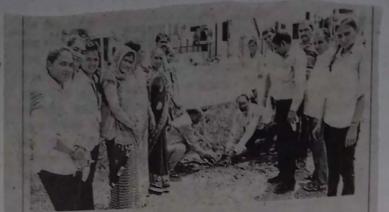

३.३० ते ४.३० गट क्र.५ तापी यांनी 'वृक्ष संवर्धन व वैज्ञानिक क्षेत्रे' याविषयावंर चर्चा इडवून आणलो. वातावरणातोल झालेला बदल, जार्गातक तापमानवाढ यासंदर्भात महत्व बिषद केले.

दि.२५.१२.२०१५ रोजी शिबीरार्थी स्वयंसेवकांनी गावकऱ्यांशी संवाद साधून सर्व्हक्षण केले. बेटो-बचाओ याविषयावर पथनाटये सादरीकरण केले.