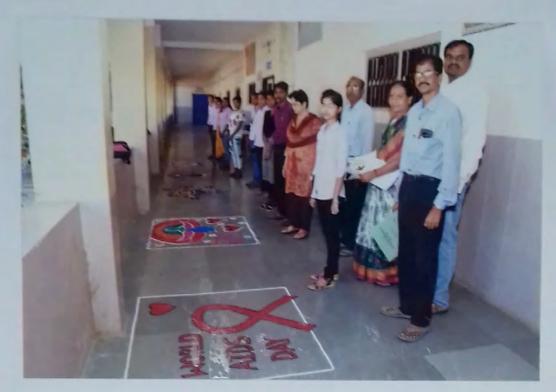

NSS organised "Sadbhavana" Day 2015

Felicitation of chief Guest Mr. Surech Bonce by Pnin. Dr. S.P. Patil Csadbhavana Day

Scanned by TapScanner

Organisation of Non-violence Doy - 20ct-2015

Felicitation at Non-violence Day