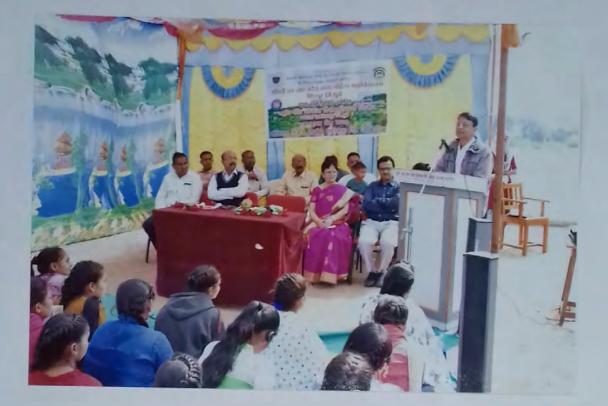

राष्ट्रीय सेवा योजना विशेष श्रमसंस्कार शिबीराचे उद्घाटन सोहळा दिंनाक

२०/१२/२०१५ रोजी आहिल्यापुर गावाच्या सरपंच मा.सौ.रंजूबाई रामचंद्र राजपूत यांच्या हस्ते करण्यात आले सदर कार्यक्रमाच्या प्रमुख अतिथी समतादूत प्रकल्प अधिकारी, नाशिक विभाग मा.सौ.नीता पाटील या उपस्थित होत्या. त्या म्हणल्या की, समाजामध्ये सामाजिक समता प्रस्थापित होणे काळाची गरज आहे.जाती धर्माच्या पलीकडे आपण विचार करायला पाहिजे. शाहू,फुले आंबडेकर यांचे विचार आत्मासात करून समाजामध्ये सामजिक विचार रूजवून आचरणात आणयाला पाहिजे. स्वावलंबी व्हावा स्वताच्या पायावर उभे राहा. आत्मनिर्भर बना. आलेल्या समस्यांना सामोरे जा. असे आपले विचार मांडले. त्यांनतर आहिल्यापुर ग्रामपंचायतीला ७५०० रूपायांची पुस्तकांचा संच उपसरपंच प्रशांत भोजूसिंग राजपूत यांना देण्यात आला. ग्रंथलयात ठेवून सामजिक विचार रूजवायला सांगितले.

कार्यक्रमाचे अध्यक्ष महाविद्यालयाचे प्राचार्य डॉ.एस.पी.पाटील आपल्या मनोगतात म्हणाले की, समाजामध्ये जी सामजिक विषमता आहे ती नाहीशी व्हायला पाहिजे. मुलींनी प्रत्येक कार्यक्रमात सहभाग घेऊन आपल्यामधील आत्मविश्वास वाढवून आपल्या व्यक्तीमत्तव आकार दयायला पाहिजे.अशा शिबीरांमध्ये आपल्यामध्ये असलेल्या गुणंना चालना मिळते. गांवकऱ्यांशी संवाद साधा. त्यांचा समस्या काय आहेत. हे समजून घ्या.

कार्यक्रमाचे प्रास्तविक राष्ट्रीय सेवा योजनाचे अधिकारी प्रा.बी.आय.परेदशी म्हणाले की, राष्ट्रीय सेवा योजना विद्यार्थांना घडविणारे व्यासपीठ आहे. समाजामध्ये काय समस्या आहेत यांची जाणीव अशा उपक्रमातून होते. आपल्यामध्ये कोणते कौशल्य आहे हे ओळखून त्याला चालना द्या. मुलगी वाचवा : संस्कृती वाचवा, जागतिक तापमानावर, अवयवदान जागृती, स्मार्ट व्हिजेन इत्यादी अभियान या योजनेत रार्बावले जातात. ही सामाजिक जबाबदारीची जाणीव निर्माण होते.

सदर शिबीराचा उद्घाटनाप्रसंगी श्री. आर.बी. भदाणे, श्री ईश्वर पाटील, सरपंच, उपसरपंच, ग्रामस्थ, स्वंयसेवक उपस्थित होते.

Scanned by TapScanner

दुपाराच्या सत्रात २.३० ते ३.३० वाजता सौ.निता पाटील, समतादूत प्रकल्प अधिकरी नाशिक विभाग, सामजिक समता व सद्यस्थिती याविषयावर व्याख्यान संपन्न झाले. त्यानंतर स्वंयसेवकाचे गट पाडण्यात आले. प्रत्येक गटात नावे देण्यात आले. गट क्रं.१ गंगा, गट क्रं.२ यमुना, गट क्रं.३ सरस्वती, गट क्रं ४ तापी, गट क्र.५ गोदावरी, गट क्र.६ इंद्रायणी, गट क्र.७ नर्मदा, गट क्रं ८ कावेरी अशा नदयांचे नावे देण्यात आली. पर्यावरणा बदल जाणीव जागृती व्हावी यामागच्या उदे्श देवून नावे देण्यात आली.