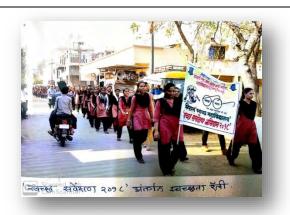

|

#### Report:

Under Swachh Survey 2018, college students raised awareness about cleanliness in the municipal area. Under this program, the students performed street plays in different parts of the city. Happiness waste and wet waste segregation was demonstrated through street plays. Awareness rallies were also organized. The rally was held in the central part of the city. In addition, door-to-door surveys were conducted. Citizens were asked to lodge complaints of unsanitary conditions through this low hygiene app. All all the professors and non-teaching staff worked hard for the success of all these initiatives under the guidance of Principal Dr. Sharda Shitole,

#### Photos and news







Hon. Amrishbhai Patel President Dr. Sharda J Shitole Principal







#### 📓 शिरपूर । दि.१४ । प्रतिनिधी

शिरपूर वेथील श्रीमती एव आर पटेल महिला महाविद्यलयाच्या रासेयो. विभागाच्या विद्यधिंनीनी पधनाट्याच्या माध्यमातून शिरपूर नगर परिषद स्वच्छता। मोहीम अंतर्गत वनवागृतीपर स्वछता सर्वेक्षण अंतर्गत पथनाट्ये सादर केली. विद्यधिंनीनी शिरपूर मधील अंबिकानगर, कुंभाटेक, वकीलकॉलनी, गुजराथी कांग्रद्यंत्रस, पार्टीलवाडा या भागात स्वछतेबाबत पथनाट्य सादर करून त्या माध्यमातून बनवागृती केली. पथनाट्यतून सुका कचरा व ओला कचरा वेगळा करप्यावाबत तसेव शौचालय वापरवावत व सार्वजनिक ठिकाणी धूम्रपान न. करप्यावाबत तसंदेश दिला. नागरिकांकडूनरेखील या पथनाट्याचा प्रतिसाद मिळाला. शिरपूर शहर, स्वछ सुंदर व निरोगी करण्याच्या या संकरपनेस प्राचार्य डॉ. शारटा शितोळ यांनी मार्गदर्शन केले. रासेयो कार्यक्रम अधिकारी डॉ. अतुल छाले, सो. एम.ज्ली.चौधरी व डॉ. विनय पवार यांनी उपक्रम यसस्वी करणासाठी प्रयत केल