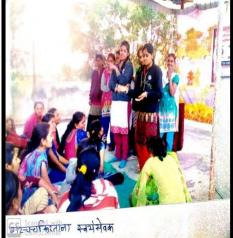

सदर शिबीराचा उद्घाटनाप्रसंगी श्री. आर.बी. भदाणे, श्री ईश्वर पाटील, सरपंच, उपसरपंच, ग्रामस्थ, स्वंयसेवक उपस्थित होते.

Scanned by TapScanner

दुपाराच्या सत्रात २.३० ते ३.३० वाजता सौ.निता पाटील, समतादूत प्रकल्प अधिकरी नाशिक विभाग, सामजिक समता व सद्यस्थिती याविषयावर व्याख्यान संपन्न झाले. त्यानंतर स्वंयसेवकाचे गट पाडण्यात आले. प्रत्येक गटात नावे देण्यात आले. गट क्रं.१ गंगा, गट क्रं.२ यमुना, गट क्रं.३ सरस्वती, गट क्रं ४ तापी, गट क्र.५ गोदावरी, गट क्र.६ इंद्रायणी, गट क्र.७ नर्मदा, गट क्रं ८ कावेरी अशा नदयांचे नावे देण्यात आली. पर्यावरणा बदल जाणीव जागृती व्हावी यामागच्या उदे्श देवून नावे देण्यात आली.

दुपार सत्रात गट क्रे.१ गंगा यांनी 'स्त्रीजीवनाचे स्वागत करा' या विषयावर चर्चा घडवून आणली साधक वा वाचक विचार मांडले.

संध्याकाळी शिबीरार्थी स्वयंसेवकांना विविध प्रकाराचे खेळ खेळण्यास साठी सोडण्यात

आले. रात्रीचे जेवण आटोपल्यानंतर विद्यार्थीनीला कला गुणांना वाव सांस्कृतिक कार्यक्रम घेण्यात आले. गीतगायन, नाटक पथनाटये, मिमिक्री, चारोळया, काव्यवाचन, पावरानृत्य, उखाने इ. सर्व स्वयसेवकांनी हजेरी घेऊन शिबीरासंबधी शिबीरासंबधी माहिती नियम, शिस्त,