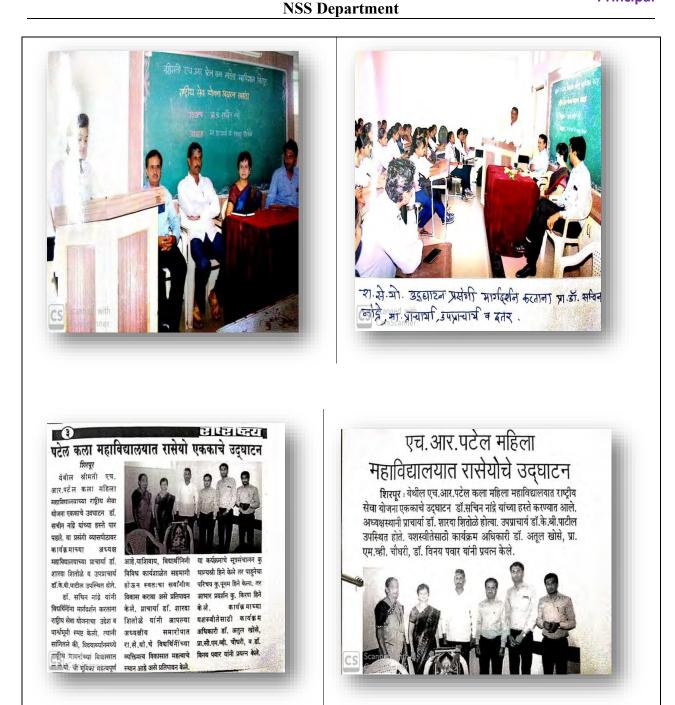

NSS organised "Sadbhavana" Day 2015

Felicitation of chief Guest Mr. Surech Bonce by Pnin. Dr. S.P. Patil Csadbhavana Day

Scanned by TapScanner

Organisation of Non-violence Doy - 20ct-2015

Felicitation at Non-violence Day