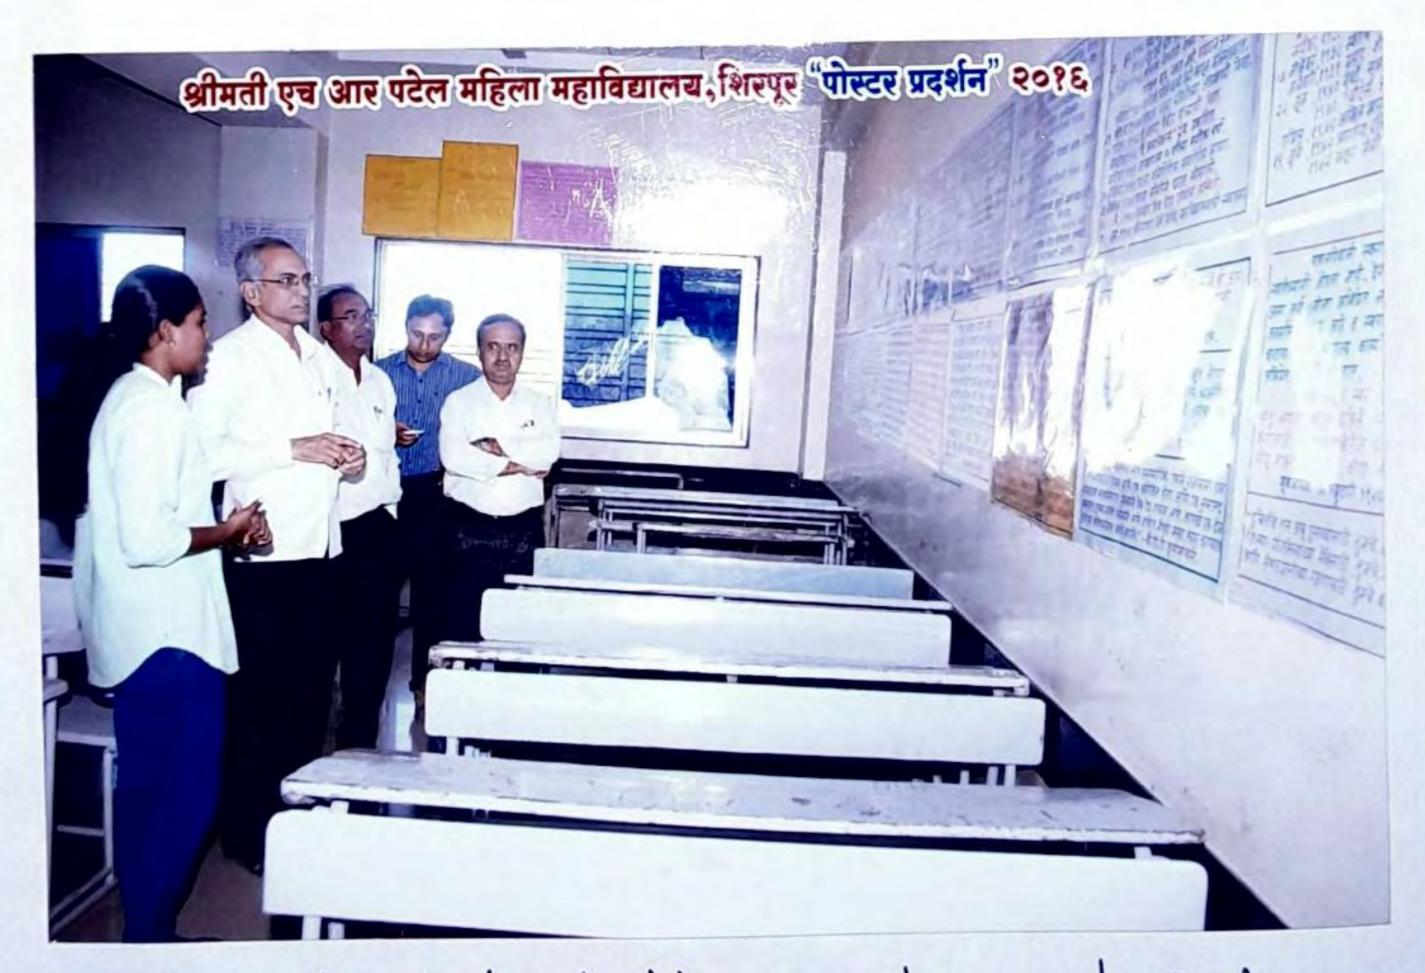

# students Field visit at Mahad (Rovigash) 2015-16

Scanned by TapScanner

Poster Presentation: students Participation (2016)

Principal and statt members at Poster Presentation, A.Y. 2015-16

Scanned by TapScanner