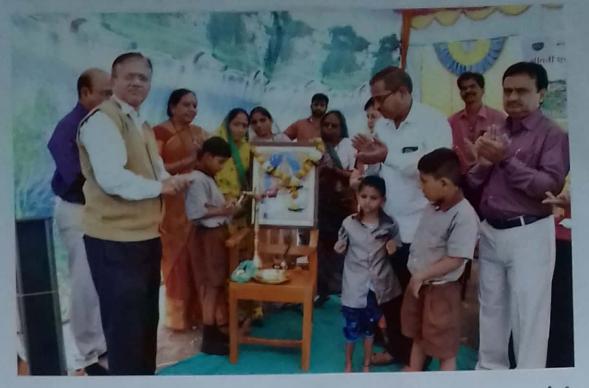

उत्तर महाराष्ट्र विद्यापीठ जळगांव व श्रीमती एच आर पटेल कला महिला महाविद्यालय शिरपूर जि.धुळे यांचे संयुक्त विद्यमाने राष्ट्रीय सेवा योजना विशेष श्रमसंस्कार शिबीर आहिल्यापुर ता.शिरपूर जि.धुळे येथे दिं.२०/१२/२०१५ ते दि.२६/१२/२०१५ या कालवधीत आयोजित केलेले होते.

राष्ट्रीय सेवा योजना विशेष श्रमसंस्कार शिबीराचे उद्घाटन सोहळा दिंनाक

२०/१२/२०१५ रोजी आहिल्यापुर गावाच्या सरपंच मा.सौ.रंजूबाई रामचंद्र राजपूत यांच्या हस्ते करण्यात आले सदर कार्यक्रमाच्या प्रमुख अतिथी समतादूत प्रकल्प अधिकारी, नाशिक विभाग मा.सौ.नीता पाटील या उपस्थित होत्या. त्या म्हणल्या की, समाजामध्ये सामाजिक समता प्रस्थापित होणे काळाची गरज आहे.जाती धर्माच्या पलीकडे आपण विचार करायला पाहिजे. शाहू,फुले आंबडेकर यांचे विचार आत्मासात करून समाजामध्ये सामजिक विचार रूजवून आचरणात आणयाला पाहिजे. स्वावलंबी व्हावा स्वताच्या पायावर उभे राहा. आत्मनिर्भर बना. आलेल्या समस्यांना सामोरे जा. असे आपले विचार मांडले. त्यांनतर आहिल्यापुर ग्रामपंचायतीला ७५०० रूपायांची पुस्तकांचा संच उपसरपंच प्रशांत भोजूसिंग राजपूत यांना देण्यात आला. ग्रंथलयात ठेवून सामजिक विचार रूजवायला सांगितले.