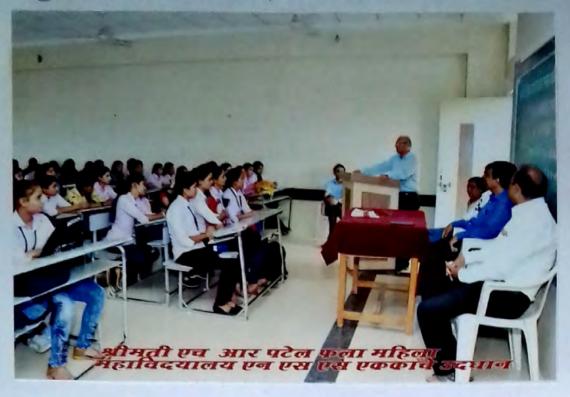

hip training camp jointly organized by National Service Scheme, Department of Higher and Technical Education, Government of Maharashtra and Sant Gadge Baba Amravati University, Amravati, College NSS Unit Volunteer student Ku. Pavara Ramka Sakharam was also present. Ms. Pavara Ramka Sakharam successfully completed the state level leadership training camp organized from 23rd to 27th February 2019..

Crtificate-





Smt H.R. Patel Arts Mahila College, Shirpur NAAC Re-Accredited "A" Grade (Upto March 2020) NMU Academic Grade "A" Grade NSS Department





Hisob มาหน่ามาก มีนิ อยาสินๆ Фанін N.S.S. 2012มิลด, ทางอีก आध्यकारी, 2/24, 342124



genicium openion N.S.S. 2012-1000

Scanned by CamScanner

เป็นหาง สามออกาสุ 34912112 51. U. วิเ. สาโอกลบา บา. ปะก. ปะก. สินนี้เลาใสยากา มีเอโนยโก สุวกที่กา





21 (91100) Gazani 2149 Erini

24 אוצהו נוח. נואי. נואי. ונמאי נוחקטוום אוצחוב עיש אוואצו שיבונהו א שוונטו. נוטואיליש, המוזען, במינט אווצא עואיסיטו צוני





स्वन्द्व ही सेवा अंगर्गन भुंबई विषाद्वर बॉडर इंजीनियर वेंडीरेग मसीन उद्याख्न



21142/21/ Уриги (ST. 21126) เลิกาสิ a ร่วก- - 2010- - 2010- - 2010- - 2010- - 2010- - 2010- - 2010- - 2010- - 2010- - 2010- - 2010- - 2010- - 2010- - 2010- - 2010- - 2010- - 2010- - 2010- - 2010- - 2010- - 2010- - 2010- - 2010- - 2010- - 2010- - 2010- - 2010- - 2010- - 2010- - 2010- - 2010- - 2010- - 2010- - 2010- - 2010- - 2010- - 2010- - 2010- - 2010- - 2010- - 2010- - 2010- - 2010- - 2010- - 2010- - 2010- - 2010- - 2010- - 2010- - 2010- - 2010- - 2010- - 2010- - 2010- - 2010- - 2010- - 2010- - 2010- - 2010- - 2010- - 2010- - 2010- - 2010- - 2010- - 2