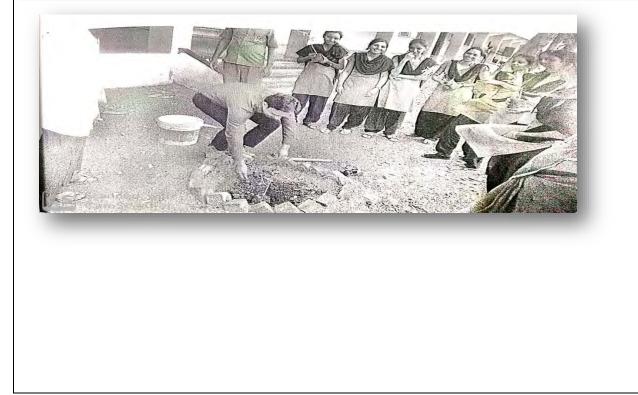

संव स्वयसंवकाना हणरा पंजन संपासंसचन समासाम गवकऱ्यांशी संवाद कसा साधवा यासंबंधी मागदर्शन देण्यात आले. दि.२१.१२.२०१५ रोजी पहाटे ५.१५ वाजता शिबीरार्थी स्वयंसेवकानी प्रभात फेरी कढण्यात आली. वेगववेगळे घोषवाक्य त्यांच्याकडून तालासुरात म्हणून घेतले. त्यानंतर कारोग्य चांगले राहावे. थकवा नाहीसा व्हावा म्हणून योगगसने व व्यायम त्याच्याकडून करून घेतला. तसेच चहा व अल्पोहार त्यांना देण्यात आला. हजेरी घेऊन त्यांना कामकाजाचे स्वरूप संगितले. संकाळी ९.०० ते १२.०० या दरम्यान स्वयंसेवकांनी ग्रामसफाई व स्वच्छता मोहीम राबवली. गावकऱ्यांशी संवाद साधुन शिबीराचे महत्त्व सांगितले. भोजन व विश्रांती केल्यानंतर दुपारच्या सत्रात २.३० ते ३.३० वाजता 'राष्ट्रीय सेवा थोजना व व्यक्तीमत्तव विकास' या विषयावर एस.पी.डी.एम.कॉलजचे प्रा. एन.एस.डोंगरे यांचे व्याख्यान संपन्न झाले. आपल्या व्याख्यानापासून व्यक्तीमत्त्व विकास घडवून येण्यासाठी राष्ट्रीय