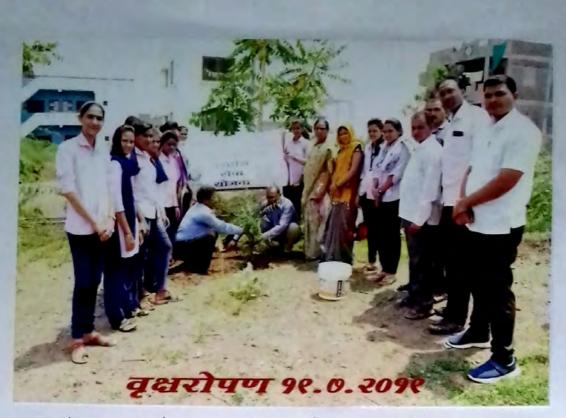

|  |
| Number of participating | 1 student                                      |  |
| students and professors |                                                |  |

State Level Leadership Training Camp

In the state level leadership training camp jointly organized by National Service Scheme, Department of Higher and Technical Education, Government of Maharashtra and Sant Gadge Baba Amravati University, Amravati, College NSS Unit Volunteer student Ku. Pavara Ramka Sakharam was also present. Ms. Pavara Ramka Sakharam successfully completed the state level leadership training camp organized from 23rd to 27th February 2019..

Crtificate-





Smt H.R. Patel Arts Mahila College, Shirpur NAAC Re-Accredited "A" Grade (Upto March 2020) NMU Academic Grade "A" Grade NSS Department





Hisob มาหน่ามาก มีนิ อยาสินๆ Фанін N.S.S. 2012มิลด, ทางอีก आध्यकारी, 2/24, 342124



genicium openion N.S.S. 2012-1000

Scanned by CamScanner

เป็นหาง สามออกาสุ 34912112 51. U. วิเ. สาโอกลบา บา. ปะก. ปะก. สินนี้เลาใสยากา มีเอโนยโก สุวกที่กา





21 (91100) Gazani 2149 Erini

24 אוצהו נוח. נואי. נואי. ונמאי נוחקטוום אוצחוב עיש אוואצו שיבונהו א שוונטו. נוטואיליש, המוזען, במינט אווצא עואיסיטו צוני





स्वन्द्व ही सेवा अंगर्गन भुंबई विषाद्वर बॉडर इंजीनियर वेंडीरेग मसीन उद्याख्न



21142/21/ Уриги (ST. 21126) เลิกาสิ a ร่วก- - 2010- - 2010- - 2010- - 2010- - 2010- - 2010- - 2010- - 2010- - 2010- - 2010- - 2010- - 2010- - 2010- - 2010- - 2010- - 2010- - 2010- - 2010- - 2010- - 2010- - 2010- - 2010- - 2010- - 2010- - 2010- - 2010- - 2010- - 2010- - 2010- - 2010- - 2010- - 2010- - 2010- - 2010-