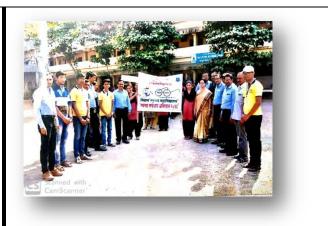

|

#### Report:

Under Swachh Survey 2018, college students raised awareness about cleanliness in the municipal area. Under this program, the students performed street plays in different parts of the city. Happiness waste and wet waste segregation was demonstrated through street plays. Awareness rallies were also organized. The rally was held in the central part of the city. In addition, door-to-door surveys were conducted. Citizens were asked to lodge complaints of unsanitary conditions through this low hygiene app. All all the professors and non-teaching staff worked hard for the success of all these initiatives under the guidance of Principal Dr. Sharda Shitole,

#### Photos and news







Hon. Amrishbhai Patel President Dr. Sharda J Shitole Principal







#### 📓 शिरपूर । दि.१४ । प्रतिनिधी

शिरपूर वेथील श्रीमती एव आर पटेल महिला महाविद्यलयाच्या रासेयो. विभागाच्या विद्यधिंनीनी पधनाट्याच्या माध्यमातून शिरपूर नगर परिषद स्वच्छता। मोहीम अंतर्गत वनवागृतीपर स्वछता सर्वेक्षण अंतर्गत पथनाट्ये सादर केली. विद्यधिंनीनी शिरपूर मधील अंबिकानगर, कुंभाटेक, वकीलकॉलनी, गुजराथी कांग्रद्यंत्रस, पार्टीलवाडा या भागात स्वछतेबाबत पथनाट्य सादर करून त्या माध्यमातून बनवागृती केली. पथनाट्यतून सुका कचरा व ओला कचरा वेगळा करप्यावाबत तसेव शौचालय वापरवावत व सार्वजनिक ठिकाणी धूम्रपान न. करप्यावाबत तसंदेश दिला. नागरिकांकडूनरेखील या पथनाट्याचा प्रतिसाद मिळाला. शिरपूर शहर, स्वछ सुंदर व निरोगी करण्याच्या या संकरपनेस प्राचार्य डॉ. शारटा शितोळ यांनी मार्गदर्शन केले. रासेयो कार्यक्रम अधिकारी डॉ. अतुल छाले, सो. एम.ज्ली.चौधरी व डॉ. विनय पवार यांनी उपक्रम यसस्वी करणासाठी प्रयत केले.