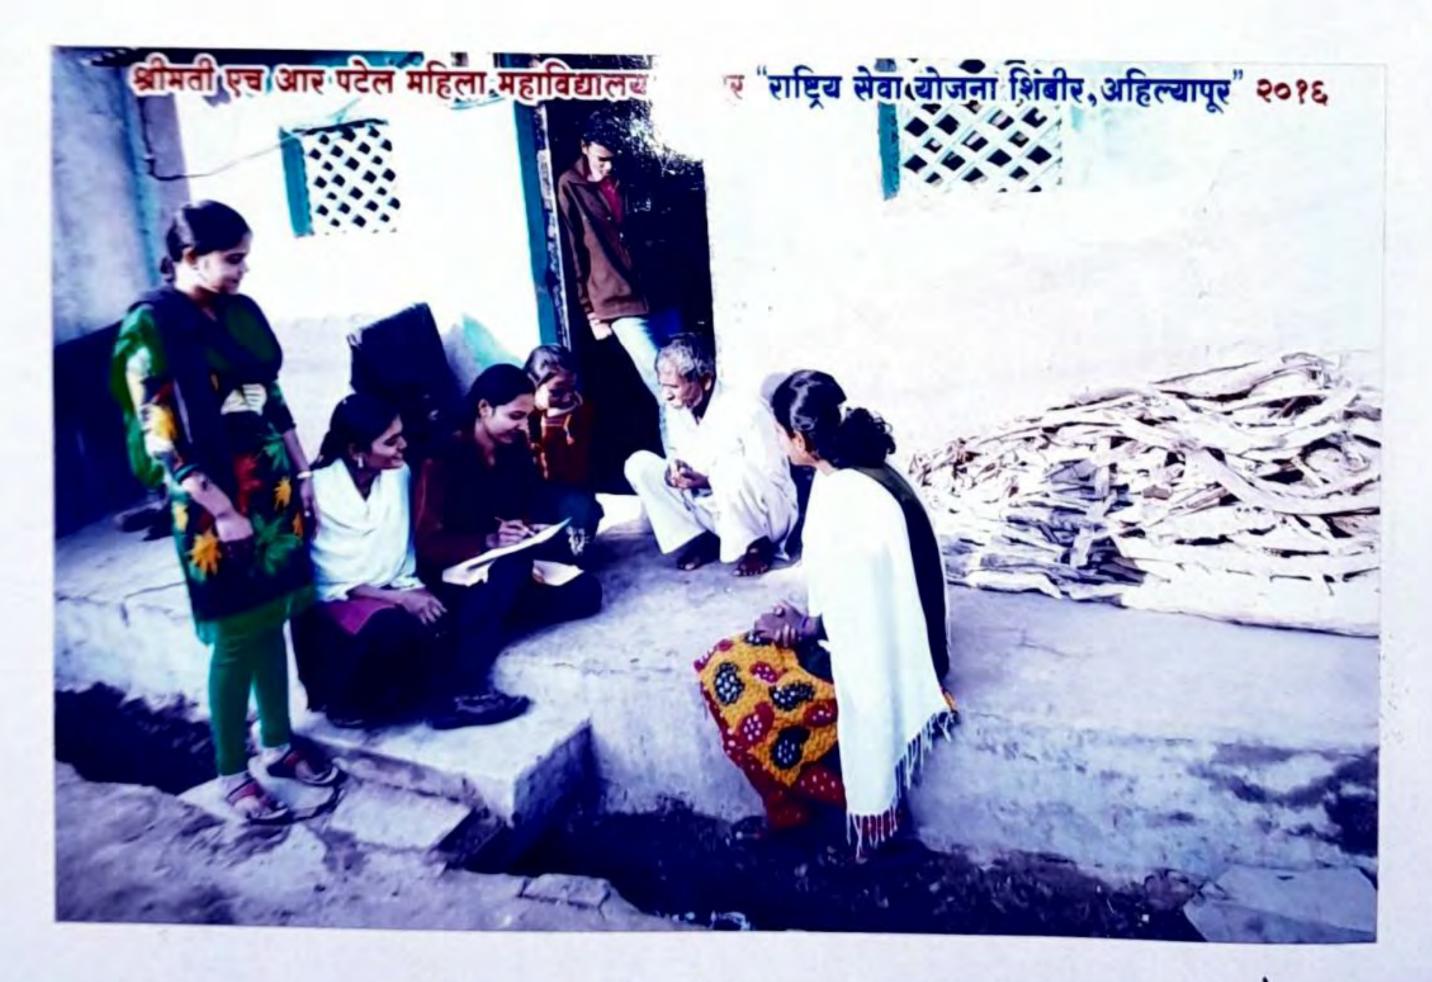

Nss Winter camp at village Ahilyapur

(2015-16)

students Attending Mss camp inaugural seesion at Ahilyapur Village

Scanned by TapScanner

Felicitation to Alumni Mire Nita Patul

#### student Presenting at NSS comp

Scanned by TapScanner

Survey (Home to Home) by NSS Volunteers at village Ahilyapur during NSC Camp

Scanned by TapScanner

(2015-16)

Felicitating Surpanch of Village Ahilyapur by Principal at NSS Comp(2015-16)