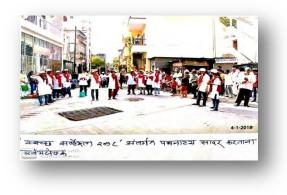

NSS organised "Sadbhavana" Day 2015

Felicitation of chief Guest Mr. Surech Bonce by Pnin. Dr. S.P. Patil Csadbhavana Day

Scanned by TapScanner

Organisation of Non-violence Doy - 20ct-2015

Felicitation at Non-violence Day