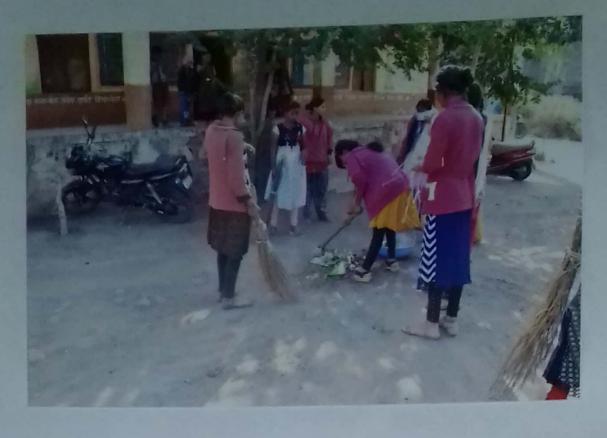

१८. शिबाराचा साक्षप्त अहवाल पाच आळामध्य :-

आमच्या महाविद्यालयातील राष्ट्रीय सेवा योजनेचे विशेष हिवाळी शिबीर अहिल्यापुर या गावी दि २०.१२.२०१५ ते २६.१२.२०१५ आयोजित करण्यात आले होते त्यात सात दिवस चालणाऱ्या विशेष हिवाळी शिबीरात ७-७ मूर्लीचे गट करुन गावांतील ग्रामस्वच्छता व परीसरातील गटारींची साफसफाई केलो. स्वयसेवकानी स्वच्छतेचे महत्व पटवून दिले. सामाजिक क्षमता व न्याय, मुलगी वाचवा संस्कृती वाचवा यासंबधी स्वयंसेवकांनी गावामध्ये जावून समाजातील मानसिकता बदलण्यास प्रवृत्त करण्यास प्रेरणा दिली व गावातील कन्यारत्नप्राप्त असलेल्या मातांचा सत्कार केला व गावातील लोकांना यासंबधी स्वयंसेवकांनी सामाजिक क्षमता व न्याय, मुलगी वाचवा व संस्कृती वाचवा यासंबधी जनजागृती केली. अहिल्यापूर गावाचा सर्वेक्षण करुन सामाजिक क्षमता व न्याय या ब्रिद वाक्याचे महत्व आदिवासी भागात पटवून देण्यात आले. शिबीर यशस्वी करण्यासाठी जिल्हा समन्वयक, डॉ. आर.के.जाधव, तालुका समन्वयक प्रा.व्ही.एम.पाटील व प्राचार्य डॉ.एस.पी.पाटील यांच्या मार्गदर्शनाखाली कार्यक्रम अधिकारी प्रा.बी.आय.परदेशी, सहायक कार्यक्रम अधिकारी प्रा.ए.पी.खोसे, महिला कार्यक्रम अधिकारी यांच्या सहाय्यक सौ.एस.एम.देवरे, उपप्राचार्य डॉ.के.बी.पाटील यांनी परीश्रम घेतले. ०७ दिवस चालणाऱ्या शिबीराला यशस्वी करण्यासाठी गट प्रमुख, श्री जे.डी.चौधरी, रवि माहेश्वरी, राजू पवार, राहुल पगारे यांच्यासह सर्वच प्राध्यापक बंधुभगीनी, शिक्षकेतर कर्मचारी, व गावकरी यांचे सहकार्य लाभले.

संव स्वयसंवकाना हणरा पंजन संपासंसचन समासाम गवकऱ्यांशी संवाद कसा साधवा यासंबंधी मागदर्शन देण्यात आले. दि.२१.१२.२०१५ रोजी पहाटे ५.१५ वाजता शिबीरार्थी स्वयंसेवकानी प्रभात फेरी कढण्यात आली. वेगववेगळे घोषवाक्य त्यांच्याकडून तालासुरात म्हणून घेतले. त्यानंतर कारोग्य चांगले राहावे. थकवा नाहीसा व्हावा म्हणून योगगसने व व्यायम त्याच्याकडून करून घेतला. तसेच चहा व अल्पोहार त्यांना देण्यात आला. हजेरी घेऊन त्यांना कामकाजाचे स्वरूप संगितले. संकाळी ९.०० ते १२.०० या दरम्यान स्वयंसेवकांनी ग्रामसफाई व स्वच्छता मोहीम राबवली. गावकऱ्यांशी संवाद साधुन शिबीराचे महत्त्व सांगितले. भोजन व विश्रांती केल्यानंतर दुपारच्या सत्रात २.३० ते ३.३० वाजता 'राष्ट्रीय सेवा थोजना व व्यक्तीमत्तव विकास' या विषयावर एस.पी.डी.एम.कॉलजचे प्रा. एन.एस.डोंगरे यांचे व्याख्यान संपन्न झाले. आपल्या व्याख्यानापासून व्यक्तीमत्त्व विकास घडवून येण्यासाठी राष्ट्रीय