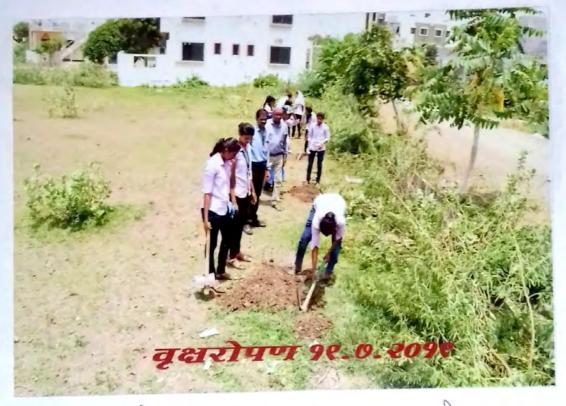

|  |
| students and professors |                                                |  |

State Level Leadership Training Camp

In the state level leadership training camp jointly organized by National Service Scheme, Department of Higher and Technical Education, Government of Maharashtra and Sant Gadge Baba Amravati University, Amravati, College NSS Unit Volunteer student Ku. Pavara Ramka Sakharam was also present. Ms. Pavara Ramka Sakharam successfully completed the state level leadership training camp organized from 23rd to 27th February 2019..

Crtificate-





Smt H.R. Patel Arts Mahila College, Shirpur NAAC Re-Accredited "A" Grade (Upto March 2020) NMU Academic Grade "A" Grade NSS Department





Hisob มาหน่ามาก มีนิ อยาสินๆ Фанін N.S.S. 2012มิลด, ทางอีก आध्यकारी, 2/24, 342124



genicium openion N.S.S. 2012-1000

Scanned by CamScanner

เป็นหาง สามออกาสุ 34912112 51. U. วิเ. สาโอกลบา บา. ปะก. ปะก. สินนี้เลาใสยากา มีเอโนยโก สุวกที่กา





21 (91100) Gazani 2149 Erini

24 אוצהו נוח. נואי. נואי. ונמאי נוחקטוום אוצחוב עיש אוואצו שיבונהו א שוונטו. נוטואיליש, המוזען, במינט אווצא עואיסיטו צוני





स्वन्द्व ही सेवा अंगर्गन भुंबई विषाद्वर बॉडर इंजीनियर वेंडीरेग मसीन उद्याख्न



21142/21/ Уриги (ST. 21126) เลิกาสิ a ร่วก- - 2010- - 2010- - 2010- - 2010- - 2010- - 2010- - 2010- - 2010- - 2010- - 2010- - 2010- - 2010- - 2010- - 2010- - 2010- - 2010- - 2010- - 2010- - 2010- - 2010- - 2010- - 2010- - 2010- - 2010- - 2010- - 2010- - 2010- - 2010- - 2010- - 2010- - 2010- - 2010- - 2010- - 2010- - 2010- - 2010- - 2010- - 2010- - 2010- - 2010- - 2010- - 2010- - 2010- - 2010- - 20