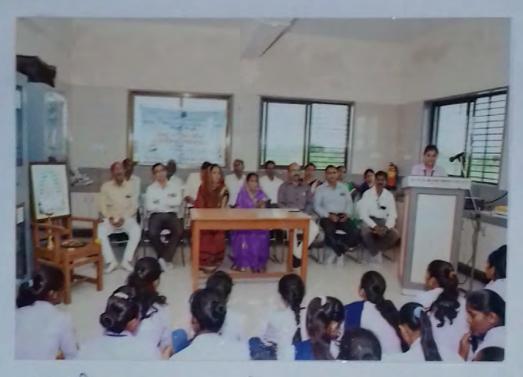

राष्ट्रीय सेवा योजना विशेष श्रमसंस्कार शिबीराचे उद्घाटन सोहळा दिंनाक

२०/१२/२०१५ रोजी आहिल्यापुर गावाच्या सरपंच मा.सौ.रंजूबाई रामचंद्र राजपूत यांच्या हस्ते करण्यात आले सदर कार्यक्रमाच्या प्रमुख अतिथी समतादूत प्रकल्प अधिकारी, नाशिक विभाग मा.सौ.नीता पाटील या उपस्थित होत्या. त्या म्हणल्या की, समाजामध्ये सामाजिक समता प्रस्थापित होणे काळाची गरज आहे.जाती धर्माच्या पलीकडे आपण विचार करायला पाहिजे. शाहू,फुले आंबडेकर यांचे विचार आत्मासात करून समाजामध्ये सामजिक विचार रूजवून आचरणात आणयाला पाहिजे. स्वावलंबी व्हावा स्वताच्या पायावर उभे राहा. आत्मनिर्भर बना. आलेल्या समस्यांना सामोरे जा. असे आपले विचार मांडले. त्यांनतर आहिल्यापुर ग्रामपंचायतीला ७५०० रूपायांची पुस्तकांचा संच उपसरपंच प्रशांत भोजूसिंग राजपूत यांना देण्यात आला. ग्रंथलयात ठेवून सामजिक विचार रूजवायला सांगितले.

कार्यक्रमाचे अध्यक्ष महाविद्यालयाचे प्राचार्य डॉ.एस.पी.पाटील आपल्या मनोगतात म्हणाले की, समाजामध्ये जी सामजिक विषमता आहे ती नाहीशी व्हायला पाहिजे. मुलींनी प्रत्येक कार्यक्रमात सहभाग घेऊन आपल्यामधील आत्मविश्वास वाढवून आपल्या व्यक्तीमत्तव आकार दयायला पाहिजे.अशा शिबीरांमध्ये आपल्यामध्ये असलेल्या गुणंना चालना मिळते. गांवकऱ्यांशी संवाद साधा. त्यांचा समस्या काय आहेत. हे समजून घ्या.

कार्यक्रमाचे प्रास्तविक राष्ट्रीय सेवा योजनाचे अधिकारी प्रा.बी.आय.परेदशी म्हणाले की, राष्ट्रीय सेवा योजना विद्यार्थांना घडविणारे व्यासपीठ आहे. समाजामध्ये काय समस्या आहेत यांची जाणीव अशा उपक्रमातून होते. आपल्यामध्ये कोणते कौशल्य आहे हे ओळखून त्याला चालना द्या. मुलगी वाचवा : संस्कृती वाचवा, जागतिक तापमानावर, अवयवदान जागृती, स्मार्ट व्हिजेन इत्यादी अभियान या योजनेत रार्बावले जातात. ही सामाजिक जबाबदारीची जाणीव निर्माण होते.

सदर शिबीराचा उद्घाटनाप्रसंगी श्री. आर.बी. भदाणे, श्री ईश्वर पाटील, सरपंच, उपसरपंच, ग्रामस्थ, स्वंयसेवक उपस्थित होते.

Scanned by TapScanner

दुपाराच्या सत्रात २.३० ते ३.३० वाजता सौ.निता पाटील, समतादूत प्रकल्प अधिकरी नाशिक विभाग, सामजिक समता व सद्यस्थिती याविषयावर व्याख्यान संपन्न झाले. त्यानंतर स्वंयसेवकाचे गट पाडण्यात आले. प्रत्येक गटात नावे देण्यात आले. गट क्रं.१ गंगा, गट क्रं.२ यमुना, गट क्रं.३ सरस्वती, गट क्रं ४ तापी, गट क्र.५ गोदावरी, गट क्र.६ इंद्रायणी, गट क्र.७ नर्मदा, गट क्रं ८ कावेरी अशा नदयांचे नावे देण्यात आली. पर्यावरणा बदल जाणीव जागृती व्हावी यामागच्या उदे्श देवून नावे देण्यात आली.