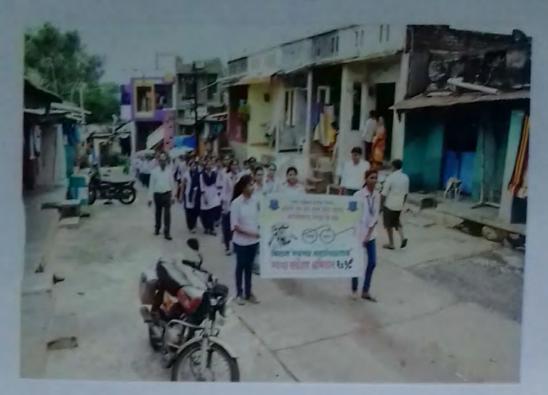

mravati University, Amravati, College NSS Unit Volunteer student Ku. Pavara Ramka Sakharam was also present. Ms. Pavara Ramka Sakharam successfully completed the state level leadership training camp organized from 23rd to 27th February 2019..

Crtificate-





Smt H.R. Patel Arts Mahila College, Shirpur NAAC Re-Accredited "A" Grade (Upto March 2020) NMU Academic Grade "A" Grade NSS Department





Hisob มาหน่ามาก มีนิ อยาสินๆ Фанін N.S.S. 2012มิลด, ทางอีก आध्यकारी, 2/24, 342124



genicium openion N.S.S. 2012-1000

Scanned by CamScanner

เป็นหาง สามออกาสุ 34912112 51. U. วิเ. สาโอกลบา บา. ปะก. ปะก. สินนี้เลาใสยากา มีเอโนยโก สุวกที่กา





21 (91100) Gazani 2149 Erini

24 אוצהו נוח. נואי. נואי. ונמאי נוחקטוום אוצחוב עיש אוואצו שיבונהו א שוונטו. נוטואיליש, המוזען, במינט אווצא עואיסיטו צוני





स्वन्द्व ही सेवा अंगर्गन भुंबई विषाद्वर बॉडर इंजीनियर वेंडीरेग मसीन उद्याख्न



21142/21/ Уриги (ST. 21126) เลิกาสิ a ร่วก- - 2010- - 2010- - 2010- - 2010- - 2010- - 2010- - 2010- - 2010- - 2010- - 2010- - 2010- - 2010- - 2010- - 2010- - 2010- - 2010- - 2010- - 2010- - 2010- - 2010- - 2010- - 2010- - 2010- - 2010- - 2010- - 2010- - 2010- - 2010- - 2010- - 2010- - 2010- - 2010- - 2010- - 2010- - 2010- - 2010- - 2010- - 2010- - 2010- - 2010- - 2010- - 2010- - 2010- - 2010- - 2010- - 2010- - 2010- - 2010- - 2010- - 2010- - 2010- - 2010- - 2010- - 2010- - 2010- - 2010- - 2010- - 2010- - 2010- - 2010- - 2010- - 2010- - 2010- - 2010- - 2010- - 2010- - 2010- - 2010- - 2010- - 2010- - 2010- - 2010- - 2010- - 2010- - 2010- - 2010- - 2010- - 2010- - 2010- - 2010- - 2010- - 2010- - 2010- - 2010-