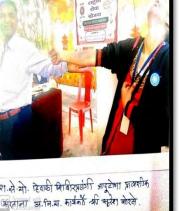

राष्ट्रीय सेवा योजना विशेष श्रमसंस्कार शिबीराचे उद्घाटन सोहळा दिंनाक

२०/१२/२०१५ रोजी आहिल्यापुर गावाच्या सरपंच मा.सौ.रंजूबाई रामचंद्र राजपूत यांच्या हस्ते करण्यात आले सदर कार्यक्रमाच्या प्रमुख अतिथी समतादूत प्रकल्प अधिकारी, नाशिक विभाग मा.सौ.नीता पाटील या उपस्थित होत्या. त्या म्हणल्या की, समाजामध्ये सामाजिक समता प्रस्थापित होणे काळाची गरज आहे.जाती धर्माच्या पलीकडे आपण विचार करायला पाहिजे. शाहू,फुले आंबडेकर यांचे विचार आत्मासात करून समाजामध्ये सामजिक विचार रूजवून आचरणात आणयाला पाहिजे. स्वावलंबी व्हावा स्वताच्या पायावर उभे राहा. आत्मनिर्भर बना. आलेल्या समस्यांना सामोरे जा. असे आपले विचार मांडले. त्यांनतर आहिल्यापुर ग्रामपंचायतीला ७५०० रूपायांची पुस्तकांचा संच उपसरपंच प्रशांत भोजूसिंग राजपूत यांना देण्यात आला. ग्रंथलयात ठेवून सामजिक विचार रूजवायला सांगितले.