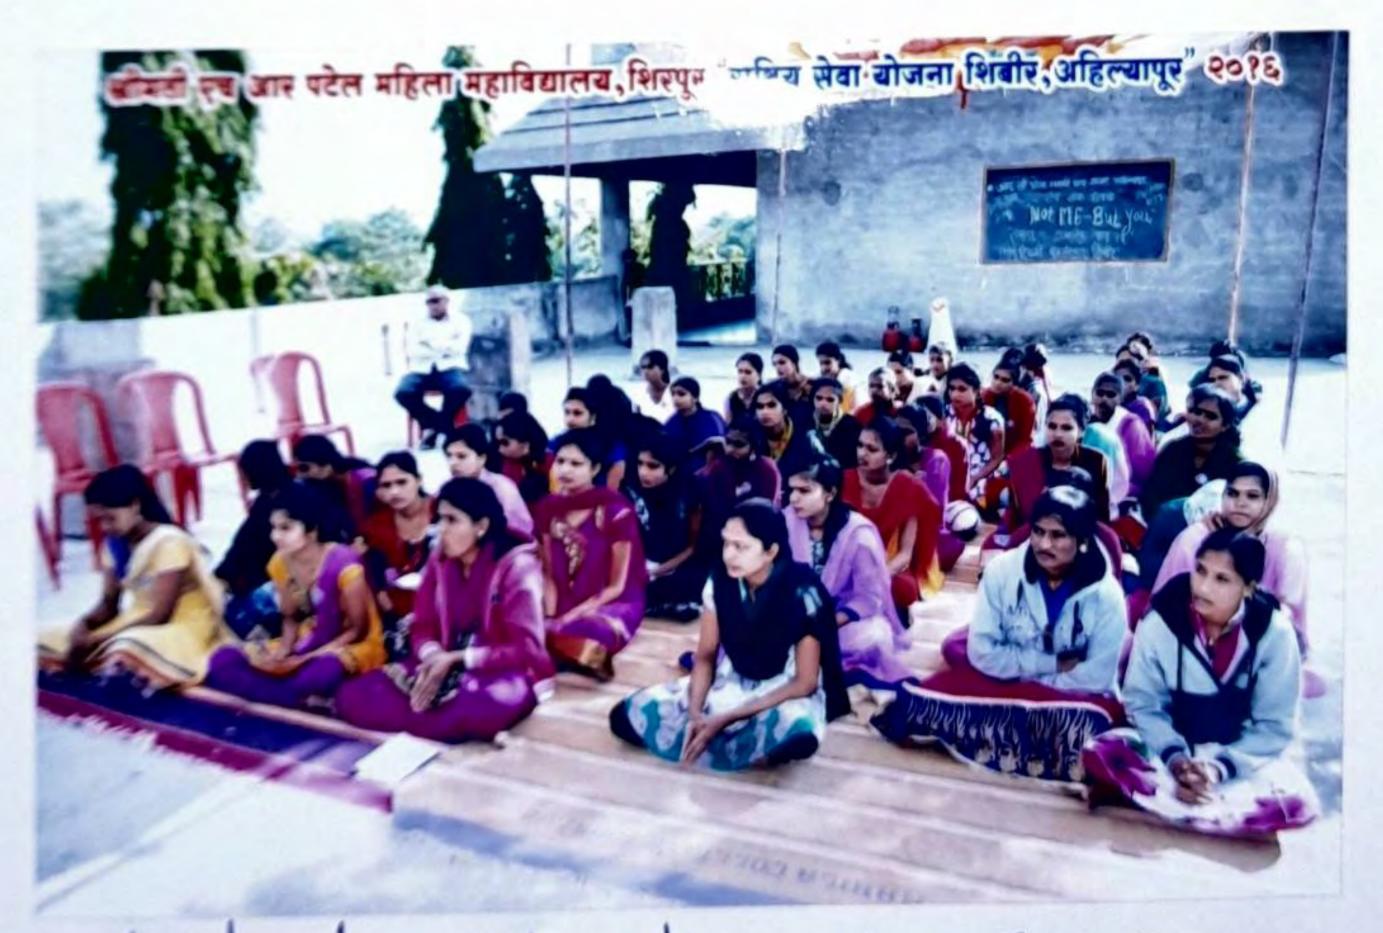

Nss Winter camp at village Ahilyapur

(2015-16)

students Attending Mss camp inaugural seesion at Ahilyapur Village

Scanned by TapScanner

Felicitation to Alumni Mire Nita Patul

महोदय,

आपले उपरोक्त विषयांकित संदर्भीय पत्र प्राप्त झाले. त्या अनुषंगाने आपणास दि.२०/१२/२०१५ ते दि.२६/१२/२०१५ या कालावधीत मु.पो. आहिल्यापुर ता.शिरपुर जि. धुळे येथे राष्ट्रीय सेवा योजनेचे भारतरत्न डॉ.बाबासाहेब आंबेडकर शतकोत्तर रौप्यमहोत्सवी जयंती वर्ष २०१५-१६ निमित्ताने समता व सामाजिक न्याय वर्ष या संकल्पनेवर विशेष शिबीर घेण्यास (विद्यार्थी संख्या- SC-0८,ST-२२,Open-४५ एकूण-७५) परवानगी देण्यात येत आहे. प्रस्तुत शिबीराच्या अनुषंगाने खालील सूचनांचे काटेकोरपणे पालन करणे आवश्यक राहिल.

उत्तर महाराष्ट्र विद्यापीठ जळगांव व श्रीमती एच आर पटेल कला महिला महाविद्यालय शिरपूर जि.धुळे यांचे संयुक्त विद्यमाने राष्ट्रीय सेवा योजना विशेष श्रमसंस्कार शिबीर आहिल्यापुर ता.शिरपूर जि.धुळे येथे दिं.२०/१२/२०१५ ते दि.२६/१२/२०१५ या कालवधीत आयोजित केलेले होते.