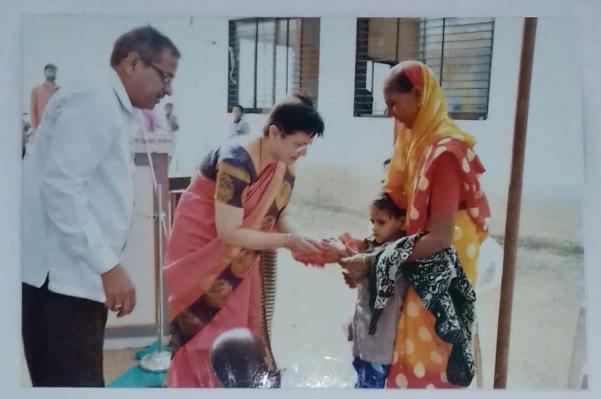

राष्ट्रीय सेवा योजना विशेष श्रमसंस्कार शिबीराचे उद्घाटन सोहळा दिंनाक

२०/१२/२०१५ रोजी आहिल्यापुर गावाच्या सरपंच मा.सौ.रंजूबाई रामचंद्र राजपूत यांच्या हस्ते करण्यात आले सदर कार्यक्रमाच्या प्रमुख अतिथी समतादूत प्रकल्प अधिकारी, नाशिक विभाग मा.सौ.नीता पाटील या उपस्थित होत्या. त्या म्हणल्या की, समाजामध्ये सामाजिक समता प्रस्थापित होणे काळाची गरज आहे.जाती धर्माच्या पलीकडे आपण विचार करायला पाहिजे. शाहू,फुले आंबडेकर यांचे विचार आत्मासात करून समाजामध्ये सामजिक विचार रूजवून आचरणात आणयाला पाहिजे. स्वावलंबी व्हावा स्वताच्या पायावर उभे राहा. आत्मनिर्भर बना. आलेल्या समस्यांना सामोरे जा. असे आपले विचार मांडले. त्यांनतर आहिल्यापुर ग्रामपंचायतीला ७५०० रूपायांची पुस्तकांचा संच उपसरपंच प्रशांत भोजूसिंग राजपूत यांना देण्यात आला. ग्रंथलयात ठेवून सामजिक विचार रूजवायला सांगितले.