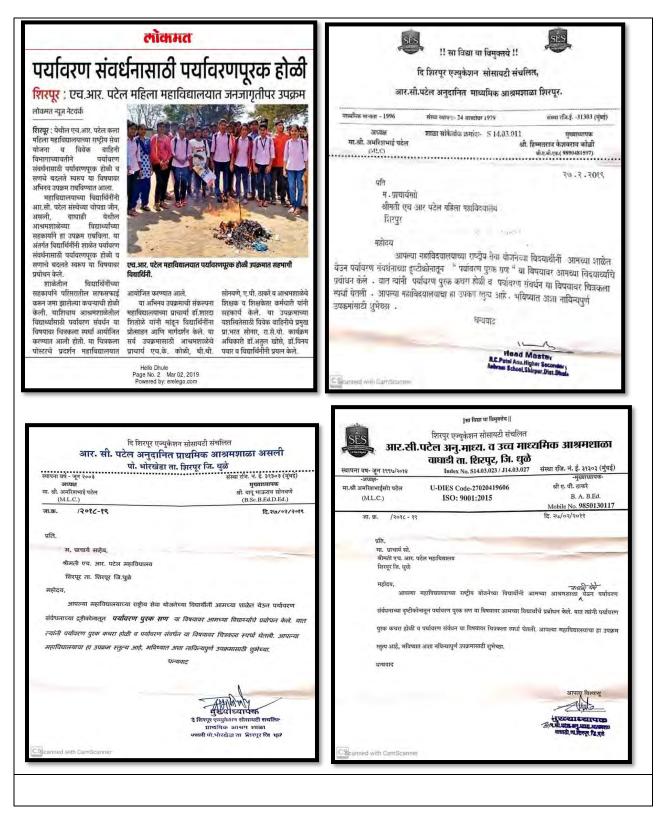

innovative initiative called 'Environmentally Friendly Holi' for environmental conservation. This activity was carried out at RC Patel Ashram School at Waghadi, Asli and Chopda Jean. Through this initiative, the students conveyed the message of environmental conservation. In this, the students collected garbage from the school premises and celebrated Holi. The principal of the college, Dr. Sharda Shitole guided For all these activities. For the success of this program, Dr. Atul Khose, Prof. Bharat Sonar, Dr. Vinay Pawar and the volunteer students coppered actively.

News and photos





Smt H.R. Patel Arts Mahila College, Shirpur NAAC Re-Accredited "A" Grade (Upto March 2020) NMU Academic Grade "A" Grade Hon. Amrishbhai Patel President Dr. Sharda J Shitole Principal

**NSS Department** 





Smt H.R. Patel Arts Mahila College, Shirpur NAAC Re-Accredited "A" Grade (Upto March 2020) NMU Academic Grade "A" Grade NSS Department Hon. Amrishbhai Patel President Dr. Sharda J Shitole Principal

| Program Report        |   |
|-----------------------|---|
| Academic year 2018-19 | ) |

| The name of the event                           | District level Republic Day Road Training |
|-------------------------------------------------|-------------------------------------------|
| Date                                            | January 16 to January 26, 2019            |
| Time                                            | Resident                                  |
| Place                                           | S.S. V. P. S. College, Dhule,             |
| Keynote speakers