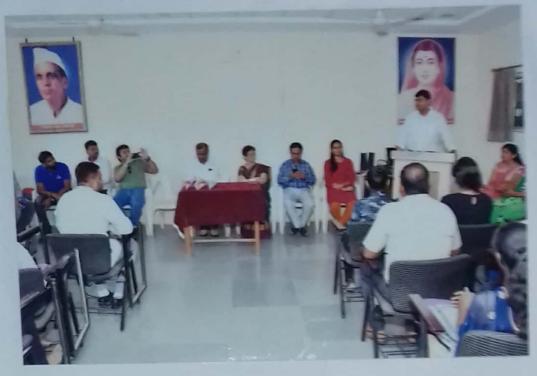

दि.२६.१२.२०१५ रोजी 'डॉ.बाबासाहेब आंबेडकारांचे सुरक्षित' संबधी विचार चाविषयावर उपप्राचार्य डॉ.के.बी.पाटील. यांनी विचार मांडले.

द्पार सत्रात शिबीराचा समारोप करण्यात आला.

शिबोराचे समारोपकर्ते डॉ.उमेश शर्मा दि.शिरपूर एज्युकेशन सोसायटी शिरपूर आपल्या मनोगता म्हणाले को, ७ दिवासात तुम्ही जे अनुभव घेतले त्याचा उपयोग आपल्या जीवनात आचरणात आणा. ७ दिवस संपले म्हणून शिबीर संपले असे समजू नका. शिबीरातून स्वयंसेवक घडत असतात. हे खुले व्यासपीठ आहे. तुमचे व्यक्तीमत्त्व घडवा. तुमचे भविष्य तुमच्या हातात आहे. तुम्हीच तुमच्या जीवनाचे शिल्पकार आहेत. कार्यक्रमाचे अध्यक्ष उपप्राचार्य डॉ.के.बी.पाटील आपल्या मनोगतात म्हणाले की, तुमच्यातील कौशल्य आधी ओळखा त्याला विकसित करा. आज विविध क्षेत्रात महिलानी आपल्या कौशल्यावर आधारित पादक्रांत केले आहे. तुम्ही विकसित व्हा. जेणे करून आत्मनिर्भर व्हाल. सात दिवसांत स्वयंसेवकांनी काम केले यासंबधीचा अहवाल वाचन प्रा.बी.आय.परदेशी यांनी केले. स्वागत गीत मोना माळवे हिने गायले. प्रज्वला कापडे, किमया महाले, संविता बडगुजर, शालिनी राजपूत, नंदना बोरसे यांनी आपले मनोगत व्यक्त केले. आभारप्रदर्शन प्रिंयका नंदु पार्टील हिने केले. सदर समारोपसाठी मुख्याध्यापक, सरपंच, उपसरपंच, ग्रामस्थ, शिबीरार्थी उपस्थित होत्या. शिबीर यशस्वीतेसाठी प्राध्यापकवृंद व शिक्षकेत्तर कर्मचारी यांनी मेहनत घेतली.