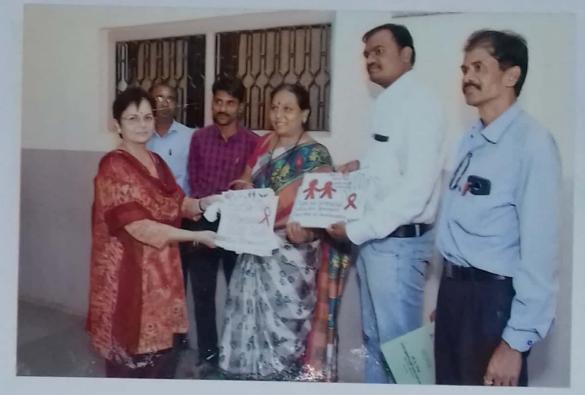

NSS organised "Sadbhavana" Day 2015

Felicitation of chief Guest Mr. Surech Bonce by Pnin. Dr. S.P. Patil Csadbhavana Day

Scanned by TapScanner

Organisation of Non-violence Doy - 20ct-2015

Felicitation at Non-violence Day