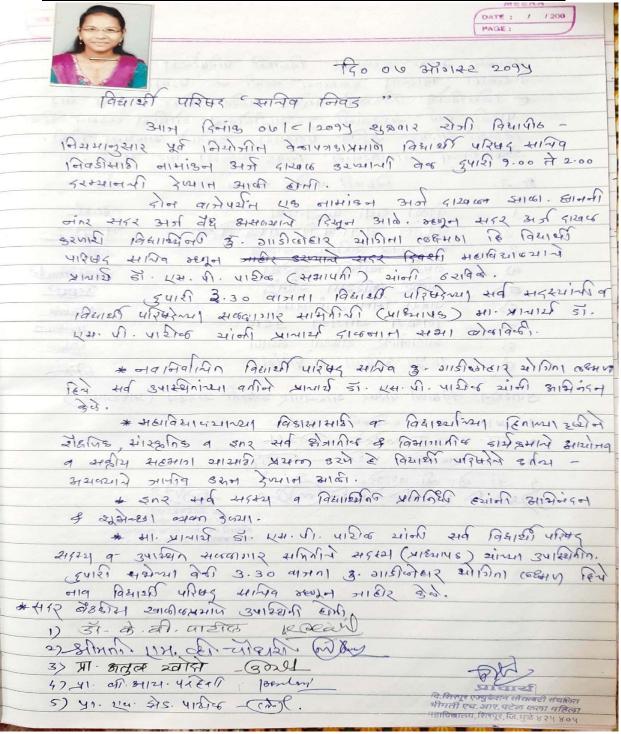

### Student council, students representation on various bodies

Institution facilitates students' representation and engagement in various administrative, co-curricular and extracurricular activities following duly established processes and norms (student council, student's representation on various bodies)

| Academic<br>Year | Name of<br>Committee | No of<br>students<br>participate<br>d | Name of students                  | Representative of<br>Class/ Category |
|------------------|----------------------|---------------------------------------|-----------------------------------|--------------------------------------|
| 2015-16          | Student Council      | 09                                    | Badgujar Savita Rajendra          | FYBA                                 |
|                  |                      |                                       | Thakre Karishma Rajendra          | SYBA                                 |
|                  |                      |                                       | Koli Varshabai Pandhrinath        | TYBA                                 |
|                  |                      |                                       | Nikam Yogita Pradip               | MA                                   |
|                  |                      |                                       | Biradhe Tejeshwini Balasaheb      | NSS                                  |
|                  |                      |                                       | Gadhilohar Yogita Lakshman (G.S.) | Cultural                             |
|                  |                      | V SHIRP!                              | Rajput Ankita Mahendrsing         | Sports                               |
|                  |                      |                                       | Mali Jyoti Suresh                 | Principal Nominated                  |
|                  |                      |                                       | Pawara Nita Shantaram             | Principal Nominated                  |
| 2016-17          | Student Council      |                                       | NA                                |                                      |
| 2017-18          | Student Council      | 09                                    | Sonawane Nitisha Popatrao         | FYBA                                 |
|                  |                      |                                       | Marathe Harshda Kailas            | SYBA                                 |
|                  |                      |                                       | Kapde Prajwalw Rajendra           | TYBA                                 |
|                  |                      |                                       | Pawara Sunita Premsing            | MA                                   |
|                  |                      |                                       | Patil Pooja Dilip                 | NSS                                  |
|                  |                      |                                       | Shimpi Ravina Pandurang           | Cultural                             |
|                  |                      |                                       | Patil Vaishnavi Pramod (GS)       | Sports                               |
|                  |                      |                                       | Wagh Madhuri Shivaji              | Principal Nominated                  |
|                  |                      |                                       | Pagare Vaishali Sahebrao          | Principal Nominated                  |