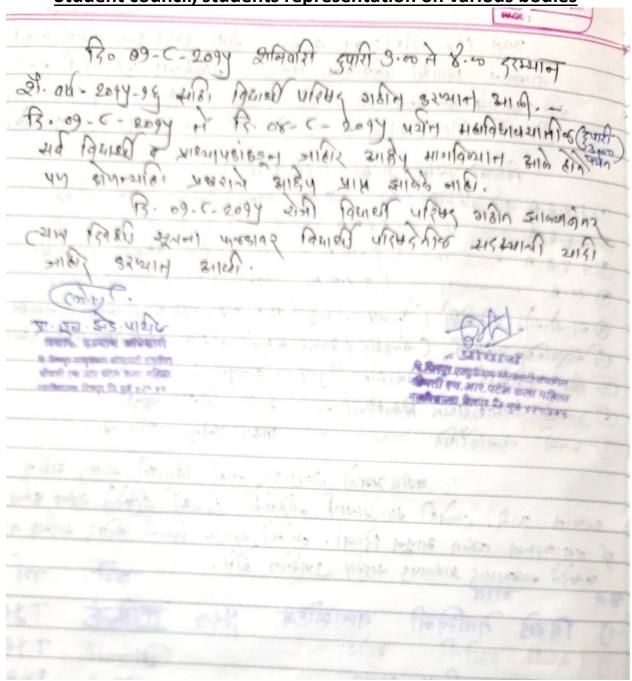

### Student council, students representation on various bodies

Institution facilitates students' representation and engagement in various administrative, co-curricular and extracurricular activities following duly established processes and norms (student council, student's representation on various bodies)

| Academic<br>Year | Name of<br>Committee | No of<br>students<br>participate<br>d | Name of students                  | Representative of<br>Class/ Category |
|------------------|----------------------|---------------------------------------|-----------------------------------|--------------------------------------|
| 2015-16          | Student Council      | 09                                    | Badgujar Savita Rajendra          | FYBA                                 |
|                  |                      |                                       | Thakre Karishma Rajendra          | SYBA                                 |
|                  |                      |                                       | Koli Varshabai Pandhrinath        | TYBA                                 |
|                  |                      |                                       | Nikam Yogita Pradip               | MA                                   |
|                  |                      |                                       | Biradhe Tejeshwini Balasaheb      | NSS                                  |
|                  |                      |                                       | Gadhilohar Yogita Lakshman (G.S.) | Cultural                             |
|                  |                      | V SHIRP!                              | Rajput Ankita Mahendrsing         | Sports                               |
|                  |                      |                                       | Mali Jyoti Suresh                 | Principal Nominated                  |
|                  |                      |                                       | Pawara Nita Shantaram             | Principal Nominated                  |
| 2016-17          | Student Council      |                                       | NA                                |                                      |
| 2017-18          | Student Council      | 09                                    | Sonawane Nitisha Popatrao         | FYBA                                 |
|                  |                      |                                       | Marathe Harshda Kailas            | SYBA                                 |
|                  |                      |                                       | Kapde Prajwalw Rajendra           | TYBA                                 |
|                  |                      |                                       | Pawara Sunita Premsing            | MA                                   |
|                  |                      |                                       | Patil Pooja Dilip                 | NSS                                  |
|                  |                      |                                       | Shimpi Ravina Pandurang           | Cultural                             |
|                  |                      |                                       | Patil Vaishnavi Pramod (GS)       | Sports                               |
|                  |                      |                                       | Wagh Madhuri Shivaji              | Principal Nominated                  |
|                  |                      |                                       | Pagare Vaishali Sahebrao          | Principal Nominated                  |