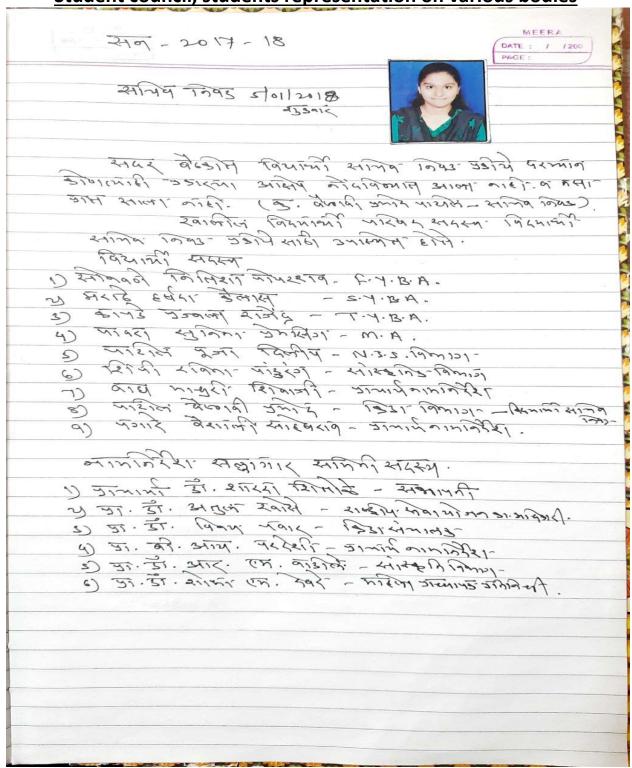

### Student council, students representation on various bodies

Institution facilitates students' representation and engagement in various administrative, co-curricular and extracurricular activities following duly established processes and norms (student council, student's representation on various bodies)

| Academic<br>Year | Name of<br>Committee | No of<br>students<br>participate<br>d | Name of students                  | Representative of<br>Class/ Category |
|------------------|----------------------|---------------------------------------|-----------------------------------|--------------------------------------|
| 2015-16          | Student Council      | 09                                    | Badgujar Savita Rajendra          | FYBA                                 |
|                  |                      |                                       | Thakre Karishma Rajendra          | SYBA                                 |
|                  |                      |                                       | Koli Varshabai Pandhrinath        | TYBA                                 |
|                  |                      |                                       | Nikam Yogita Pradip               | MA                                   |
|                  |                      |                                       | Biradhe Tejeshwini Balasaheb      | NSS                                  |
|                  |                      |                                       | Gadhilohar Yogita Lakshman (G.S.) | Cultural                             |
|                  |                      | V SHIRP!                              | Rajput Ankita Mahendrsing         | Sports                               |
|                  |                      |                                       | Mali Jyoti Suresh                 | Principal Nominated                  |
|                  |                      |                                       | Pawara Nita Shantaram             | Principal Nominated                  |
| 2016-17          | Student Council      |                                       | NA                                |                                      |
| 2017-18          | Student Council      | 09                                    | Sonawane Nitisha Popatrao         | FYBA                                 |
|                  |                      |                                       | Marathe Harshda Kailas            | SYBA                                 |
|                  |                      |                                       | Kapde Prajwalw Rajendra           | TYBA                                 |
|                  |                      |                                       | Pawara Sunita Premsing            | MA                                   |
|                  |                      |                                       | Patil Pooja Dilip                 | NSS                                  |
|                  |                      |                                       | Shimpi Ravina Pandurang           | Cultural                             |
|                  |                      |                                       | Patil Vaishnavi Pramod (GS)       | Sports                               |
|                  |                      |                                       | Wagh Madhuri Shivaji              | Principal Nominated                  |
|                  |                      |                                       | Pagare Vaishali Sahebrao          | Principal Nominated                  |