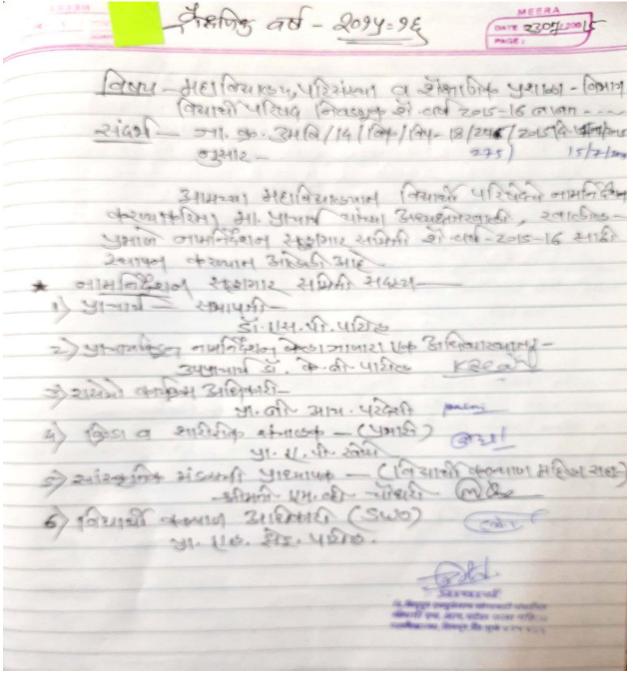

### Student council, students representation on various bodies

Institution facilitates students' representation and engagement in various administrative, co-curricular and extracurricular activities following duly established processes and norms (student council, student's representation on various bodies)

| Academic<br>Year | Name of<br>Committee | No of<br>students<br>participate<br>d | Name of students                  | Representative of<br>Class/ Category |
|------------------|----------------------|---------------------------------------|-----------------------------------|--------------------------------------|
| 2015-16          | Student Council      | 09                                    | Badgujar Savita Rajendra          | FYBA                                 |
|                  |                      |                                       | Thakre Karishma Rajendra          | SYBA                                 |
|                  |                      |                                       | Koli Varshabai Pandhrinath        | TYBA                                 |
|                  |                      |                                       | Nikam Yogita Pradip               | MA                                   |
|                  |                      |                                       | Biradhe Tejeshwini Balasaheb      | NSS                                  |
|                  |                      |                                       | Gadhilohar Yogita Lakshman (G.S.) | Cultural                             |
|                  |                      | V SHIRP!                              | Rajput Ankita Mahendrsing         | Sports                               |
|                  |                      |                                       | Mali Jyoti Suresh                 | Principal Nominated                  |
|                  |                      |                                       | Pawara Nita Shantaram             | Principal Nominated                  |
| 2016-17          | Student Council      |                                       | NA                                |                                      |
| 2017-18          | Student Council      | 09                                    | Sonawane Nitisha Popatrao         | FYBA                                 |
|                  |                      |                                       | Marathe Harshda Kailas            | SYBA                                 |
|                  |                      |                                       | Kapde Prajwalw Rajendra           | TYBA                                 |
|                  |                      |                                       | Pawara Sunita Premsing            | MA                                   |
|                  |                      |                                       | Patil Pooja Dilip                 | NSS                                  |
|                  |                      |                                       | Shimpi Ravina Pandurang           | Cultural                             |
|                  |                      |                                       | Patil Vaishnavi Pramod (GS)       | Sports                               |
|                  |                      |                                       | Wagh Madhuri Shivaji              | Principal Nominated                  |
|                  |                      |                                       | Pagare Vaishali Sahebrao          | Principal Nominated                  |