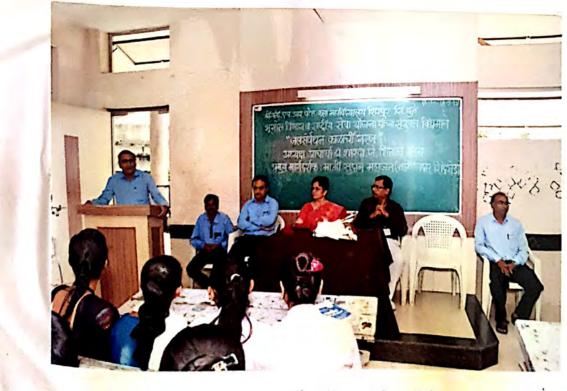

"Water Conservation and Plastic Free India" Under the Dept of Higher education Human Development Ministry and Induction program. Indian Govt.has recently Circulated a fortnightly program from 1 to 15 sept 2019, to implement the Water Conservation and plastic free India compaigh. During this fortnight various activities were organized jointly for NSS and Dept of Geography. Guest lecture and essay writing Compitition were organized for the students. On this Occasion Tehsildar Mr. Sudam Mahajan from Shindkheda was invited as a guest Speaker. Dr.R.M.Wadile was a Co-ordinator of this program. The president of the program was the Prin Dr. Sharda Shitole, Chief guest was vice prin, Dr.K.B.Patil. Dr.R.M. Wadile introduced the program by indroducing the guest speaker and informed about Mr. Mahajan his journey from the primary teacher to the administrator and also the struggle he had in life. The guest Speaker told that जलही जीवन है ,जल है तो कल है।while speaking he made student aware about water conservation, watershed area/field, fold the water horizontally, He warned that

generation. Pri,Dr. Sharda Shitole Motivated students in her presidential speech. She told about Shirpur pattern which is the direction of creating a water revolution and a water literate Society.

The program was graced by various faculty member NSS program officer Smt, M.V.Chaudhari,Prof.B.I.Pradeshi,Prof.L.Z.Patil, Dr.R.V.More.