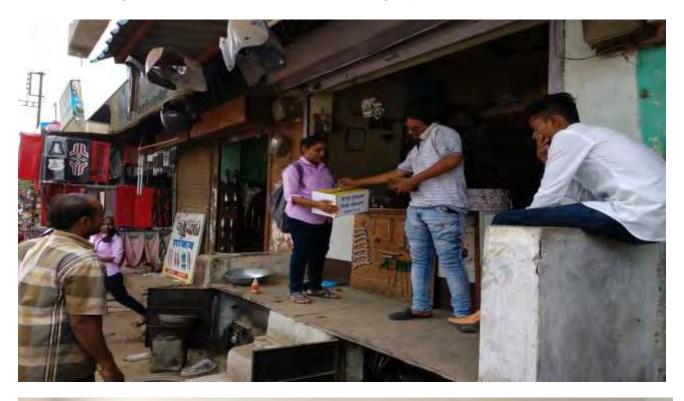

### Community Service: Swachha Bharat Abhiyan, Kerala Flood Relief Fund

Kerala Flood Fund Rally 2018-19

| The name of the event                    | Swachh Bharat Abhiyan                 |
|------------------------------------------|---------------------------------------|
| Date                                     | September 2017                        |
| Time                                     | 2 to 5 p.m.                           |
| Place                                    | Shirpur District Sub Hospital Complex |
| Name of Guest<br>Speaker/ Invited Person |                                       |
| Nature of Program                        | Cleaning                              |
| Participated Student<br>and Teacher      | 4 professors and 22 students          |
| Report:                                  |                                       |

Volunteer students of the college cleaned the premises of Shirpur District Sub Hospital. 30 students participated in this activity. Program officers and volunteer students participated for the success of all these initiatives.