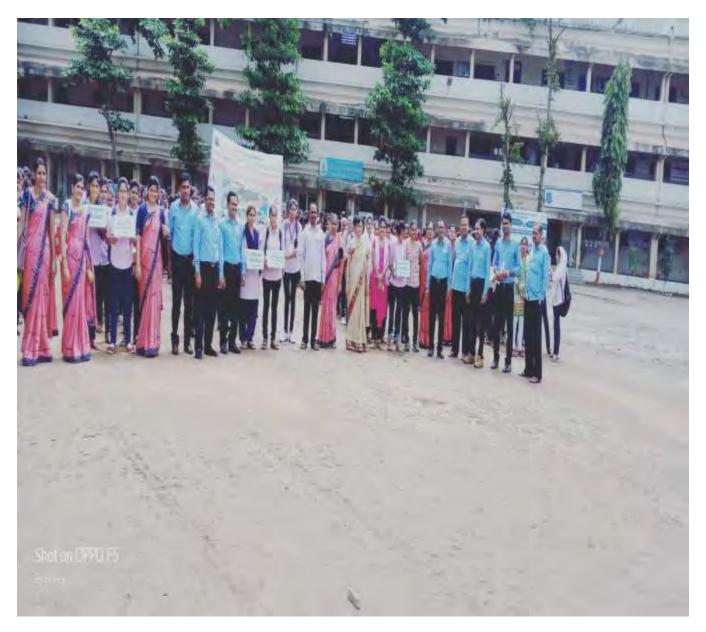

Volunteer students of the college cleaned the premises of Shirpur District Sub Hospital. 30 students participated in this activity. Program officers and volunteer students participated for the success of all these initiatives.

## स्वच्छ भारत अभियान श्विरपूर । दि.१ । प्रतिनिधी

येथील श्रीमती एच. आर.पटेल कला महिला महाविद्यालयात स्वच्छ भारत पंधरवडा निमित्त विविध कार्यक्रमांचे आयोजन करण्यात आले होते. या निमित्त महाविद्यालयाच्या रासेयो विभागामार्फत महाविद्यालय परीसर व वर्ग खोल्यांची सफाई करण्यात येवून व्यख्यानाचे आयोजन करण्यात आले होते. व्यख्याते म्हणून आर.सी पटेल महाविद्यालयाचे उपप्राचार्य डॉ. अनिल सोनवणे उपस्थित होते. कार्यक्रमाच्या आध्यक्षस्थानी प्राचार्य डॉ.शारदा शितोळे या होत्या. डॉ.सोनवणे यांनी स्वछ भारत अभियानासंबंधी माहित देऊन विविध देशातील स्वच्छते संबंधी उदाहरणे दिली. डॉ. शारदा शितोळे यांनी सार्वजनिक स्वच्छते सोबतच शारीरिक स्वच्छतेचे महत्व विद्यर्थिनींनी पटवून दिले. रासेयो कार्यक्रम आधिकारी डॉ. अतुल खोसे यांनी स्वछतेची शपथ विद्यर्थिनींना दिली. सूत्रसंचालन स्वाती बोरसे हिने केले तर आभार किरण सतेला हिने मानले. कार्यक्रमाच्या यशस्वीतेसाठी डॉ. अतुल खोसे, प्रा.सौ. एम व्ही. चौधरी, व डॉ. विनय पवार यांनी परिश्रम घेतले. 1