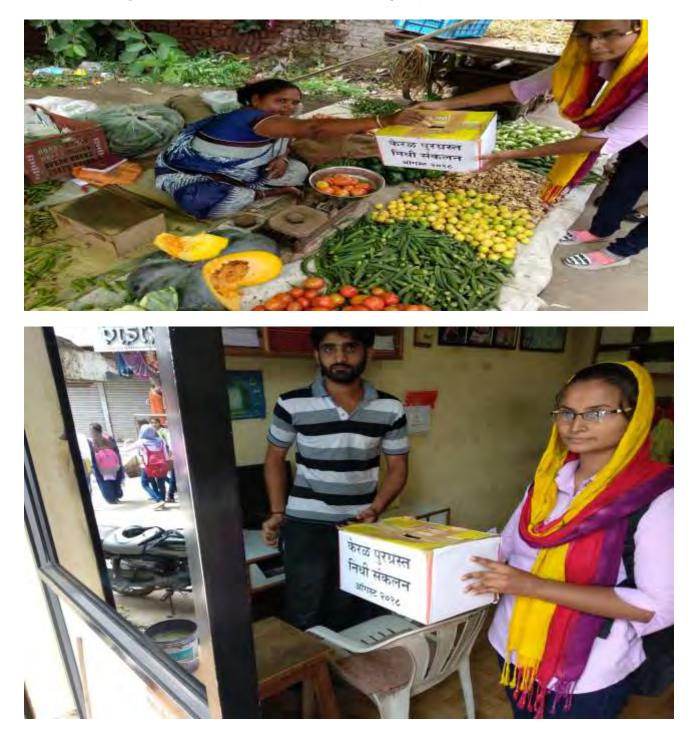

### Community Service: Swachha Bharat Abhiyan, Kerala Flood Relief Fund

Kerala Flood Fund Rally 2018-19

| The name of the event                    | Swachh Bharat Abhiyan                 |
|------------------------------------------|---------------------------------------|
| Date                                     | September 2017                        |
| Time                                     | 2 to 5 p.m.                           |
| Place                                    | Shirpur District Sub Hospital Complex |
| Name of Guest<br>Speaker/ Invited Person |                                       |
| Nature of Program                        | Cleaning                              |
| Participated Student<br>and Teacher      | 4 professors and 22 students          |
| Report:                                  |                                       |

Volunteer students of the college cleaned the premises of Shirpur District Sub Hospital. 30 students participated in this activity. Program officers and volunteer students participated for the success of all these initiatives.