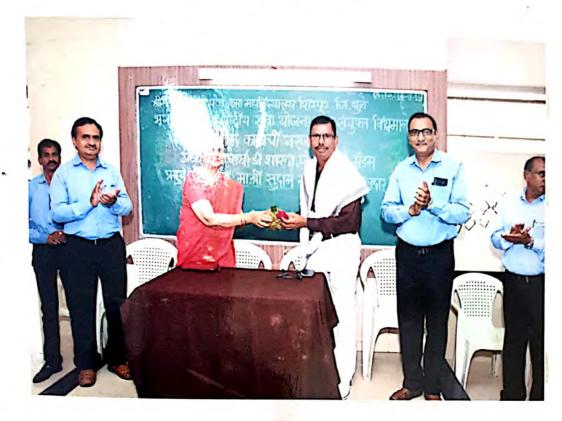

## जलसंवर्धन व प्लास्टिक मुक्त अभियान पंधरवाडा कार्यक्रम पात्रिका

१)सुत्रसंचालन :-

कु.प्रगती उबाळे

डॉ.आर.एम.वाडिले

२)स्वागत गीत :-

३) प्रास्तविक व अतिथीचा परिचय :-

४)स्वागत सत्कार :-

१) प्राचार्या डॉ.शारदा जे. शितोळे यांच्या हस्ते २) प्राचार्या डॉ.शारदा जे. शितोळे यांच्या हस्ते ३) डॉ.के.बी.पाटील यांच्या हस्ते

५) मनोगत :-६) अध्यक्षीय भाषण-

७) आभार :-

मा.श्री.सुदाम महाजन (तहसिलदार, शिंदखेडा) डॉ.आर.एम.वाडिले (भूगोल विभाग प्रमुख) प्रा.बी.आय.परदेशी (रासेयो सहाय्यक कार्यक्रम अधिकारी)

मा.श्री.सुदाम महाजन (तहसिलदार, शिंदखेडा) प्राचार्या डॉ.शारदा जे. शितोळे कु.प्रगती उबाळे