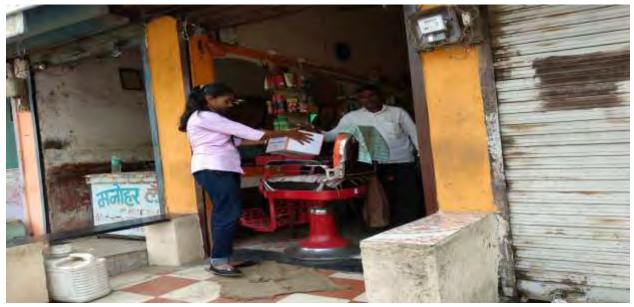

### Community Service: Swachha Bharat Abhiyan, Kerala Flood Relief Fund

Kerala Flood Fund Rally 2018-19

| The name of the event                    | Swachh Bharat Abhiyan                 |
|------------------------------------------|---------------------------------------|
| Date                                     | September 2017                        |
| Time                                     | 2 to 5 p.m.                           |
| Place                                    | Shirpur District Sub Hospital Complex |
| Name of Guest<br>Speaker/ Invited Person |                                       |
| Nature of Program                        | Cleaning                              |
| Participated Student<br>and Teacher      | 4 professors and 22 students          |
| Report:                                  |                                       |

Volunteer students of the college cleaned the premises of Shirpur District Sub Hospital. 30 students participated in this activity. Program officers and volunteer students participated for the success of all these initiatives.