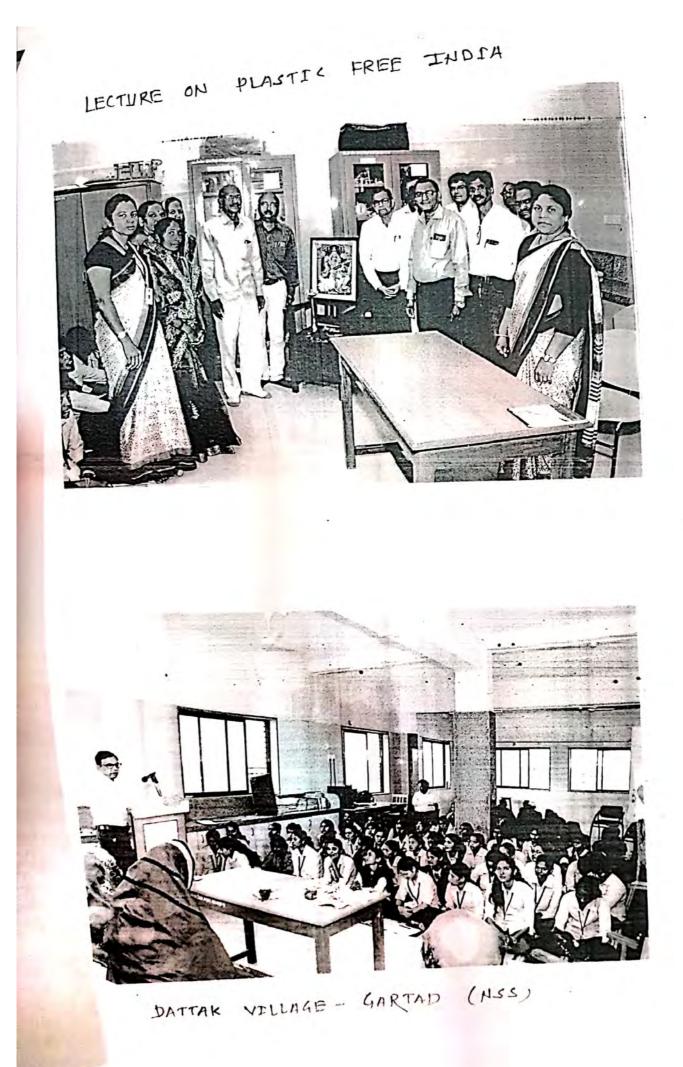

## Report

Shri. HR Patel Kalamahila College, Shirpur by the order of the Higher Education Department of the Ministry of Human Resources,

from September 1 to September 15

Water Conservation and Plastic Free India Pandharwada campaign was implemented. The following programs were organized by the College's National Service Planning Department and the Department of Geography.

1) An essay competition was organized on 7/9/19. The topic of water conservation, water Shead Management and water conservation, plastic ban was given to a community awareness. There were thirteen students participants.

2) Awareness rally and R.C.Patel School at the Plastic Free
2) Awareness rally and R.C.Patel School at the Plastic Free
India Mission at Gartad. The program was organized on 12/9/19
at Patel Secondary School.

a) On 14/9/9, the lecture of Tehsildar, Ms Sudam Mahajan, was
organized on the issue of need of water conservation time. 90
students were present

"Water Conservation and Plastic Free India" Under the Dept of Higher education Human Development Ministry and Induction program. Indian Govt.has recently Circulated a fortnightly program from 1 to 15 sept 2019, to implement the Water Conservation and plastic free India compaigh. During this fortnight various activities were organized jointly for NSS and Dept of Geography. Guest lecture and essay writing Compitition were organized for the students. On this Occasion Tehsildar Mr. Sudam Mahajan from Shindkheda was invited as a guest Speaker. Dr.R.M.Wadile was a Co-ordinator of this program. The president of the program was the Prin Dr. Sharda Shitole, Chief guest was vice prin, Dr.K.B.Patil. Dr.R.M. Wadile introduced the program by indroducing the guest speaker and informed about Mr. Mahajan his journey from the primary teacher to the administrator and also the struggle he had in life. The guest Speaker told that जलही जीवन है ,जल है तो कल है।while speaking he made student aware about water conservation, watershed area/field, fold the water horizontally, He warned that

generation. Pri,Dr. Sharda Shitole Motivated students in her presidential speech. She told about Shirpur pattern which is the direction of creating a water revolution and a water literate Society.

The program was graced by various faculty member NSS program officer Smt, M.V.Chaudhari,Prof.B.I.Pradeshi,Prof.L.Z.Patil, Dr.R.V.More.