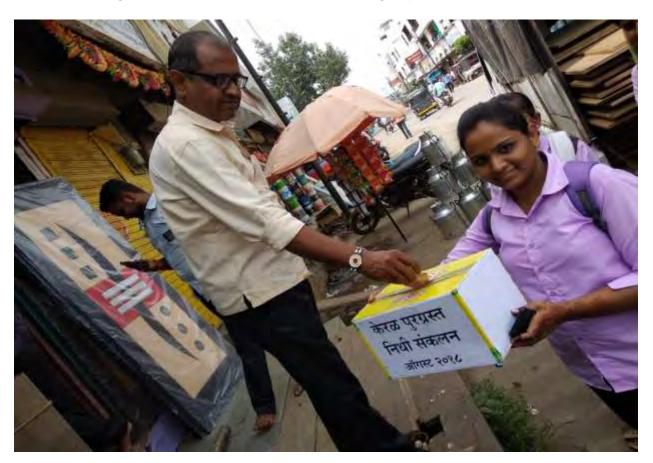

### Community Service: Swachha Bharat Abhiyan, Kerala Flood Relief Fund

Kerala Flood Fund Rally 2018-19

| The name of the event                    | Swachh Bharat Abhiyan                 |
|------------------------------------------|---------------------------------------|
| Date                                     | September 2017                        |
| Time                                     | 2 to 5 p.m.                           |
| Place                                    | Shirpur District Sub Hospital Complex |
| Name of Guest<br>Speaker/ Invited Person |                                       |
| Nature of Program                        | Cleaning                              |
| Participated Student<br>and Teacher      | 4 professors and 22 students          |
| Report:                                  |                                       |

Volunteer students of the college cleaned the premises of Shirpur District Sub Hospital. 30 students participated in this activity. Program officers and volunteer students participated for the success of all these initiatives.