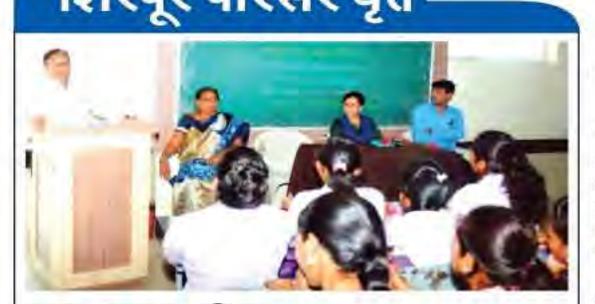

# Water Conservation:-the Need for a Time

The event was organized Under the Induction Programmer.

Smt,H.R.Patel artsMahila College Dept of NSS and Dept of Geography have Organised an initiative Program.

"Water Conservation and Plastic Free India" Under the Dept of Higher education Human Development Ministry and Induction program. Indian Govt.has recently Circulated a fortnightly program from 1 to 15 sept 2019, to implement the Water Conservation and plastic free India compaigh. During this fortnight various activities were organized jointly for NSS and Dept of Geography. Guest lecture and essay writing Compitition were organized for the students. On this Occasion Tehsildar Mr. Sudam Mahajan from Shindkheda was invited as a guest Speaker. Dr.R.M.Wadile was a Co-ordinator of this program. The president of the program was the Prin Dr. Sharda Shitole, Chief guest was vice prin, Dr.K.B.Patil. Dr.R.M. Wadile introduced the program by indroducing the guest speaker and informed about Mr. Mahajan his journey from the primary teacher to the administrator and also the struggle he had in life. The guest Speaker told that जलही जीवन है ,जल है तो कल है।while speaking he made student aware about water conservation, watershed area/field, fold the water horizontally, He warned that

generation. Pri,Dr. Sharda Shitole Motivated students in her presidential speech. She told about Shirpur pattern which is the direction of creating a water revolution and a water literate Society.

The program was graced by various faculty member NSS program officer Smt, M.V.Chaudhari,Prof.B.I.Pradeshi,Prof.L.Z.Patil, Dr.R.V.More.

The program was compeered by miss PragatiUbale.It was initiated by beautiful welcome song by miss Sushmavarude. The program was conducted with the national anthem.

Essay writing competition was organized on 7/9/2019 on the burning issues like water conservation, watershed area and plastic free India. 13 student were participated in this competition. First 3 students were declared as winners.