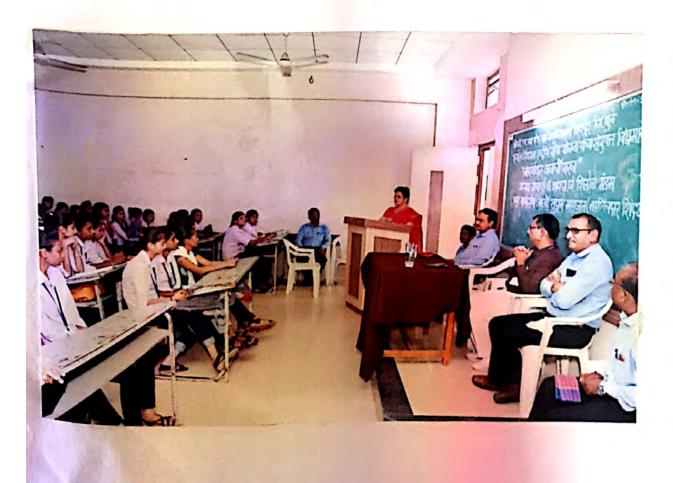

generation. Pri,Dr. Sharda Shitole Motivated students in her presidential speech. She told about Shirpur pattern which is the direction of creating a water revolution and a water literate Society.

The program was graced by various faculty member NSS program officer Smt, M.V.Chaudhari,Prof.B.I.Pradeshi,Prof.L.Z.Patil, Dr.R.V.More.

The program was compeered by miss PragatiUbale.It was initiated by beautiful welcome song by miss Sushmavarude. The program was conducted with the national anthem.

Essay writing competition was organized on 7/9/2019 on the burning issues like water conservation, watershed area and plastic free India. 13 student were participated in this competition. First 3 students were declared as winners.