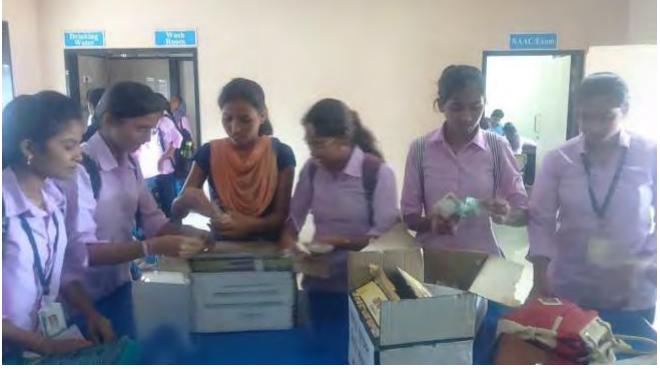

Volunteer students of the college cleaned the premises of Shirpur District Sub Hospital. 30 students participated in this activity. Program officers and volunteer students participated for the success of all these initiatives.

Photos & News: