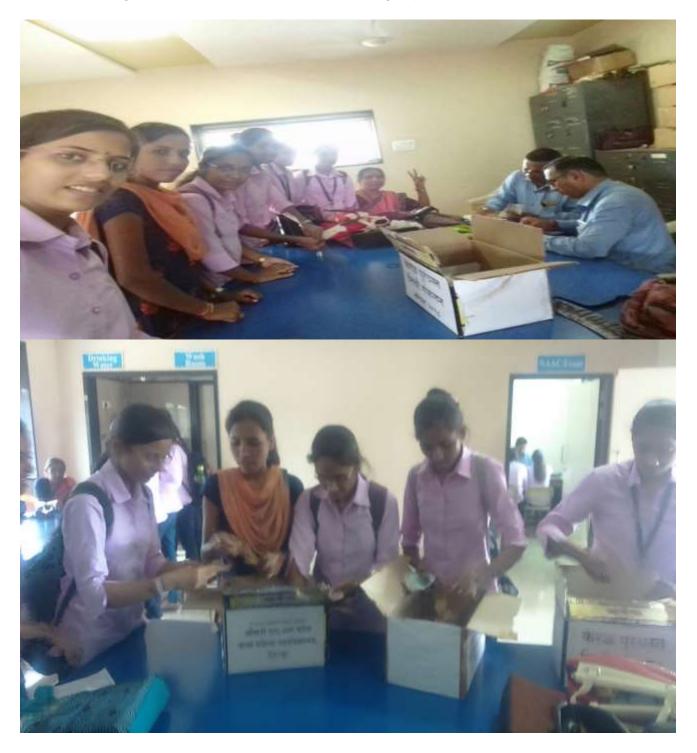

Volunteer students of the college cleaned the premises of Shirpur District Sub Hospital. 30 students participated in this activity. Program officers and volunteer students participated for the success of all these initiatives.

Photos & News: