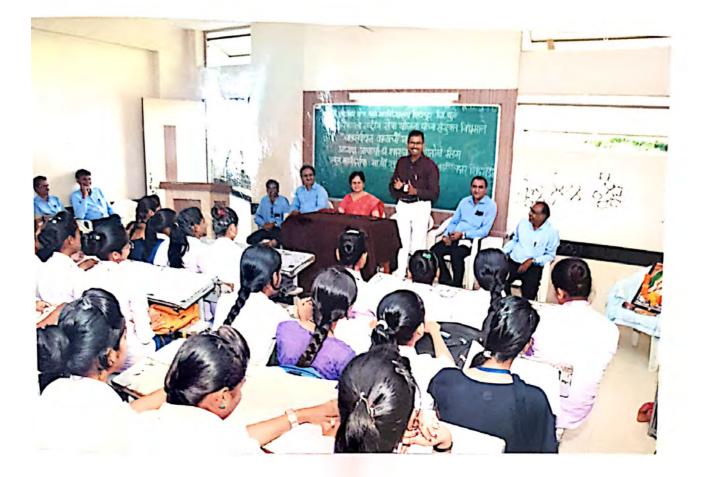

a) On 14/9/9, the lecture of Tehsildar, Ms Sudam Mahajan, was
organized on the issue of need of water conservation time. 90
students were present

"Water Conservation and Plastic Free India" Under the Dept of Higher education Human Development Ministry and Induction program. Indian Govt.has recently Circulated a fortnightly program from 1 to 15 sept 2019, to implement the Water Conservation and plastic free India compaigh. During this fortnight various activities were organized jointly for NSS and Dept of Geography. Guest lecture and essay writing Compitition were organized for the students. On this Occasion Tehsildar Mr. Sudam Mahajan from Shindkheda was invited as a guest Speaker. Dr.R.M.Wadile was a Co-ordinator of this program. The president of the program was the Prin Dr. Sharda Shitole, Chief guest was vice prin, Dr.K.B.Patil. Dr.R.M. Wadile introduced the program by indroducing the guest speaker and informed about Mr. Mahajan his journey from the primary teacher to the administrator and also the struggle he had in life. The guest Speaker told that जलही जीवन है ,जल है तो कल है।while speaking he made student aware about water conservation, watershed area/field, fold the water horizontally, He warned that