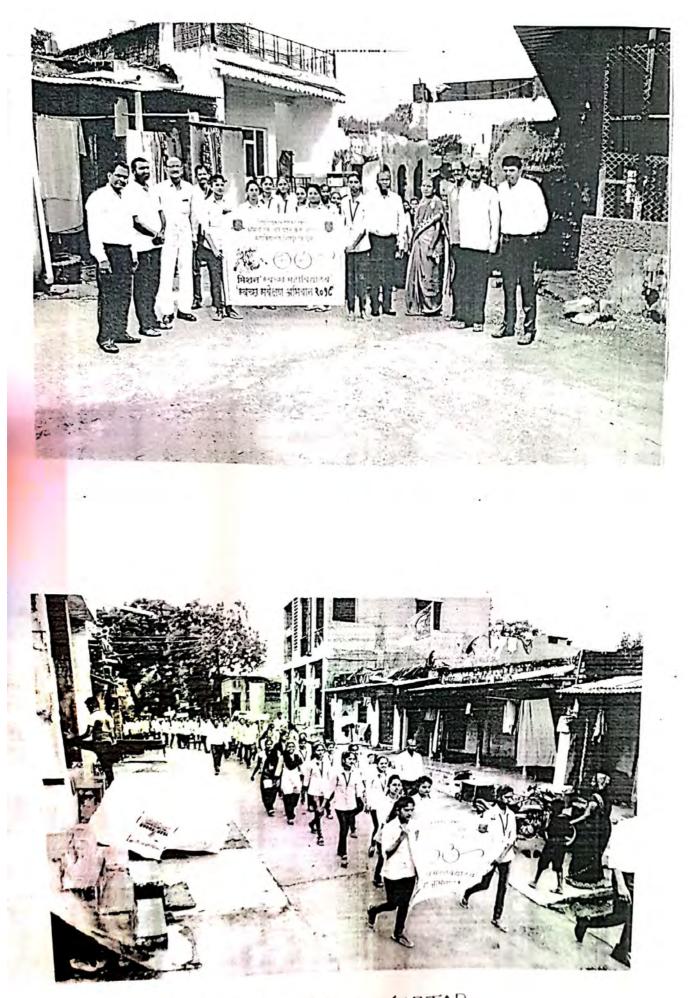

- सर्व प्राप्यापकांनी दररोज १२ ते २ या कालावधीत स्वच्छता मिशन २०१८ संदर्भातील किमान ५ तकारी ५ वोट अप व ५ फीडबॅक या संबंधीची माहिती आपल्या ऑफिस मधील श्री जगदीश चौधरी यांच्याकडे द्यावी.
- 2. प्राध्यापकांना दिलेल्या एरिया नुसार ५ तक्रारी ५ वोट अप व ५ फीडबॅक द्यावे.
- 3. दि ३०/१२/२०१७ ते ०४/०१/२०१८ पर्यंत प्रभाग निहाय जनजागृतीसाठी रॅलीचे आयोजन करणे.
- 4. दि ३०/१२/२०१७ ते ०४/०१/२०१८ पर्यंत प्रभाग निहाय जनजागृतीसाठी पथनाट्याचे आयोजन करणे.

# स्वच्छ सर्वेक्षण २०१८ मोहिम अहवाल

- १) दि:२/१२/२०१७ संज्ञी रखन्छराकोकण २-१८ अन्मान स्वन्छता अणियान रार्वादण्या कवत धूर्पराभाई एटेन्ट्र योच्या उपस्थित प्रहित्या वर्ड्डाच आयोजन करण्यात आल.श्वरूडमा App
- २) दि.२६/१२/२०१७ मा. अर्मारशभाई पटेल व मा. राजगोपाल भंडारी, मा.उमेश शर्मा साहेब यांच्या मार्गदर्शनाखाली चेळकीचे आयोजन (स.१०.वाजता) एस.एम.पटेल हॉल पथ्ये करण्यात
- ३) दि.२७/१२/०१७ (दुपारी ४.००वाजता) भूपेशभाई पटेल यांच्या मार्गदर्शनाखाली बैठक आयोजित करण्यात आली. स्वच्छता अभियानाला मोठया प्रमाणात चालणा रेण्यासाठी सर्वाचा सक्रिय सहभाग वाढविणे.
- ४) २८/१२/२०१७ स्वच्छता अभियान काटेकोरपणं रार्बावण्या बाबत विद्यार्थ्यांना भागंदशंन करुन शिरपुर शहरातील नागरीकांनमध्ये खच्छतेसाठी नगरपालीका कोणती कामे करीत आहे. या बाबत राबविल्या जाणा-या मोहिमांची माहिती समाजा पर्यन्त पोहचविणे.
- ५) २९/१२/२०१७ सर्व प्राध्यापकांना दररोज किमान ५तक्रारी, ५वोटअप व ५ फिडबॅक या संबधीची माहिती देणे.
- ३०/१२/२०१७ ते ४/१/२०१८ प्रभाग निहाय जनजागृतीसाठी रेंली व पथनाटयांचे आयोजन
- ७) दि.२/१/२०१८ संध्या ५.०० वाजता फार्मसी महाविद्यालयाच्या हॉल मध्ये मा भूपेशभाइं पटेल, डॉ.उमेश शर्मा साहेब व विविध महाविद्यालयाचे प्राचार्य, समन्वयक यांच्या समवेत वेठकोचे
- ८/१/२०१८ मा.अमरिशभाई पटेल, मा.राजगोपाल भंडारी यांच्या मार्गदर्शनाखालो फॉर्मसी महाविद्यालयाच्या ऑफिसच्या बाहेर बैठकीचे आयोजन करण्यात आले. पथनाटय,रेली व जनजागृती अभियानासाठी महाविद्यालयाच्या विद्यार्थ्यानींचा सहभाग वाढविणे
- थ समाजात किंवा घराघरात जावुन रबळातेचे महत्व पटवुण देणे. ) २०४४ १०) २१/१/२०१८ पर्यंत स्वच्छ भारत अभियान राबविणे सुरू ठेवायचे आहे.संस्थेच्या आदेशानुसार