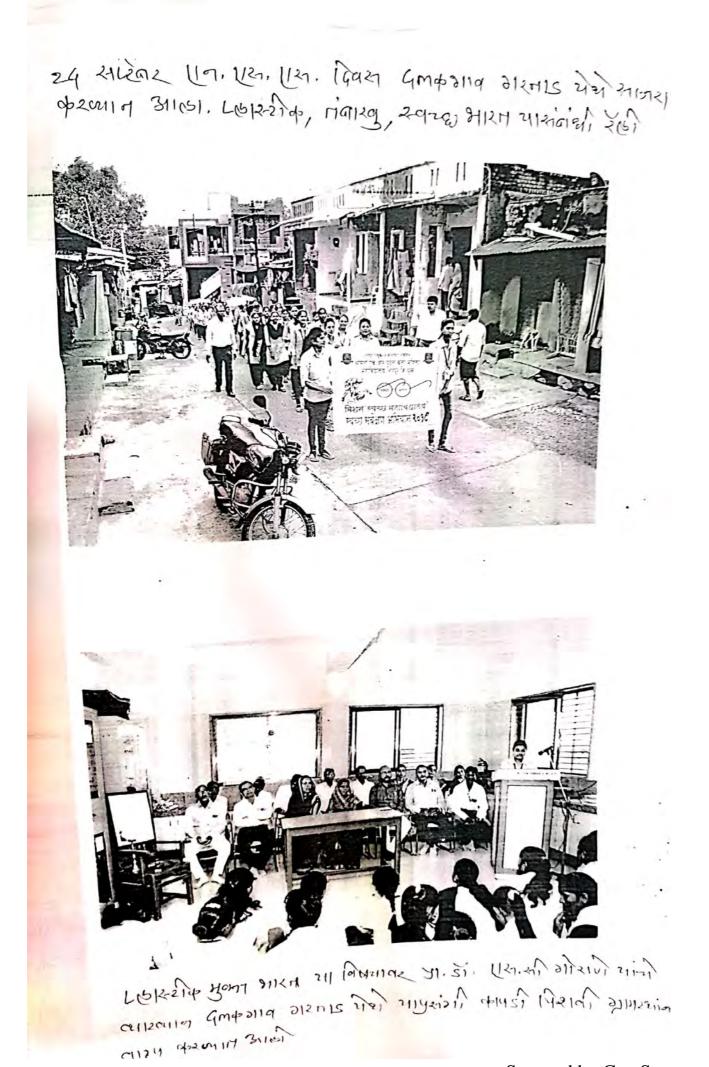

2) Awareness rally and R.C.Patel School at the Plastic Free
2) Awareness rally and R.C.Patel School at the Plastic Free
India Mission at Gartad. The program was organized on 12/9/19
at Patel Secondary School.