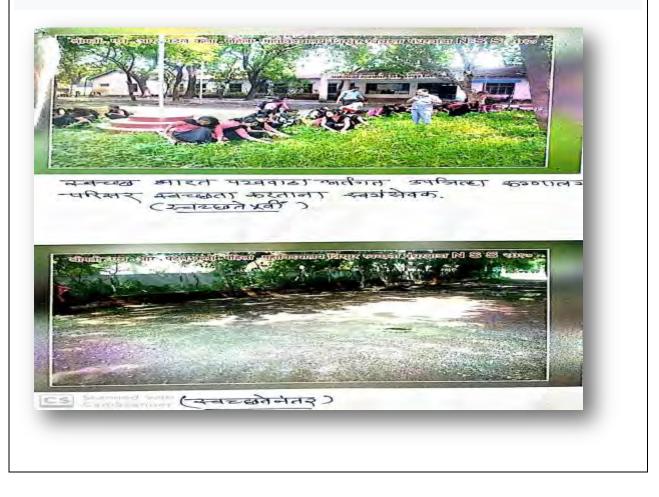

Volunteer students of the college cleaned the premises of Shirpur District Sub Hospital. 30 students participated in this activity. Program officers and volunteer students participated for the success of all these initiatives.

## स्वच्छ भारत अभियान श्विरपूर । दि.१ । प्रतिनिधी

येथील श्रीमती एच. आर.पटेल कला महिला महाविद्यालयात स्वच्छ भारत पंधरवडा निमित्त विविध कार्यक्रमांचे आयोजन करण्यात आले होते. या निमित्त महाविद्यालयाच्या रासेयो विभागामार्फत महाविद्यालय परीसर व वर्ग खोल्यांची सफाई करण्यात येवून व्यख्यानाचे आयोजन करण्यात आले होते. व्यख्याते म्हणून आर.सी पटेल महाविद्यालयाचे उपप्राचार्य डॉ. अनिल सोनवणे उपस्थित होते. कार्यक्रमाच्या आध्यक्षस्थानी प्राचार्य डॉ.शारदा शितोळे या होत्या. डॉ.सोनवणे यांनी स्वछ भारत अभियानासंबंधी माहित देऊन विविध देशातील स्वच्छते संबंधी उदाहरणे दिली. डॉ. शारदा शितोळे यांनी सार्वजनिक स्वच्छते सोबतच शारीरिक स्वच्छतेचे महत्व विद्यर्थिनींनी पटवून दिले. रासेयो कार्यक्रम आधिकारी डॉ. अतुल खोसे यांनी स्वछतेची शपथ विद्यर्थिनींना दिली. सूत्रसंचालन स्वाती बोरसे हिने केले तर आभार किरण सतेला हिने मानले. कार्यक्रमाच्या यशस्वीतेसाठी डॉ. अतुल खोसे, प्रा.सौ. एम व्ही. चौधरी, व डॉ. विनय पवार यांनी परिश्रम घेतले. 1